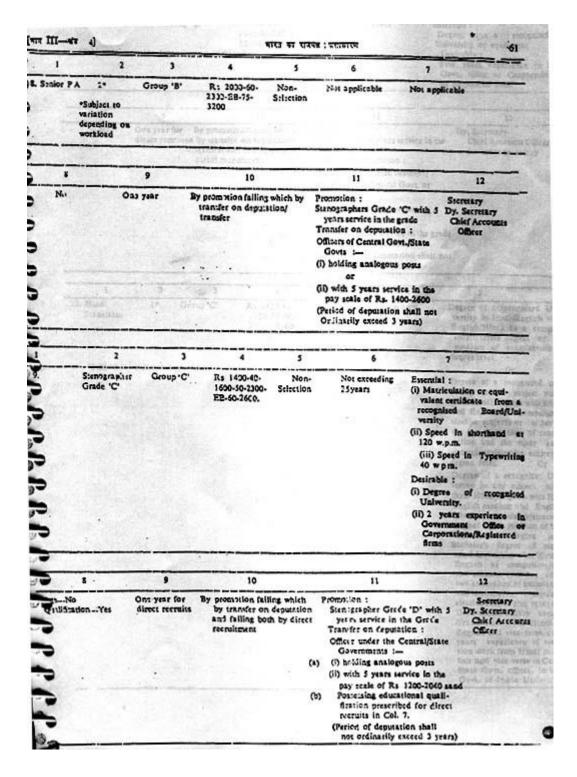

|           | Promotion: Senior P.A. with 5 y in the grade of 8 combined service it of Stenographer G and Senior P.A. of minimum 3 years the grade of Senior Transfer on depute Officers under Centre Public Sector under Statutory organisa Aufonomous organ bodies. | years  n the grade  rade 'C'  f which should be in  or P.A.  ation/Transfer al/State Govi criahings/ tions and cisations/ tions posts.  service in the 2,000-3,200 | Vice Chairman<br>Member (Fin.)<br>Secretary<br>Dy. Secretary  |



|       | 1            | 2              | 3                                                | 4                                                                         | 5                                                                                                  |                                                                              |                                                                                                                                                                                                                                                                   |
|-------|--------------|----------------|--------------------------------------------------|---------------------------------------------------------------------------|---------------------