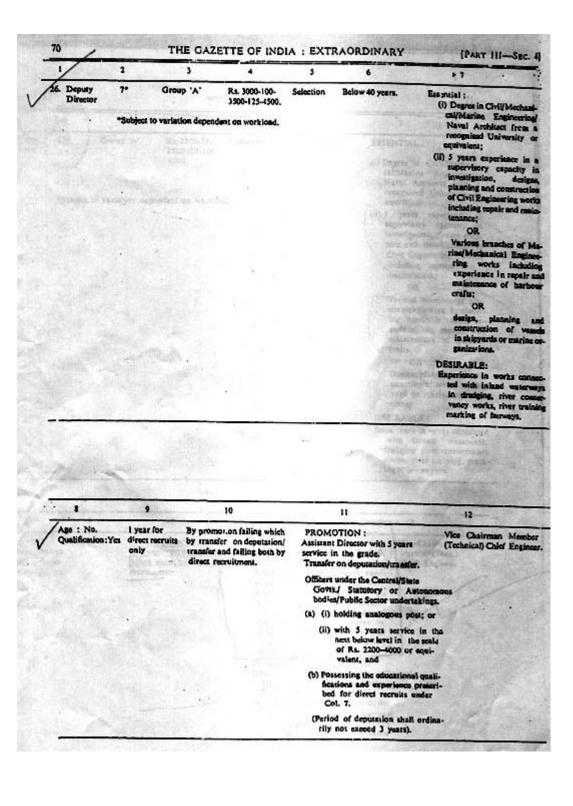

4 5 6 7 25. Director Group 'A' Rs. 3700-125-Selection Below 45 years. Essential: 121 121 1 4700-150-5000 (i) Degree in Civil/Mechani-cal Marine Engineering/ Naval Architecture from a recognised University or equivalent. 27 - 12 / 2 - 27 - 23 P1 2 - 27 - 27 P1 MAN provides order The branch and the second (ii) 10 years experies of which atleast 5 years in the next below level, in: Investigation, planning designs and construction of Marine structures/river 21.20 27 2 27

\*Subject to variation dependent on workload

\*\* \*\* \*\* \*\*\*

(a) (i) holding analogous posts; or

(ii) with 5 years service in the next below level or equivatent; and

(b) Possessing the educational qualifications prescribed for direct recruits under col. 7. (Period of deputation shall ordinarily not exceed 4 years.





| 1 |                        | 2        | 3