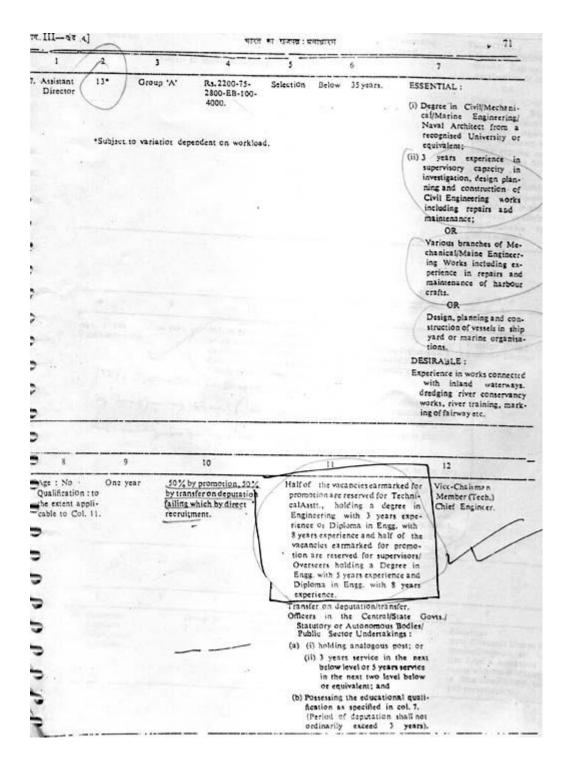

5 6 7 25. Director Group 'A' Rs. 3700-125-Selection Below 45 years. Essential: 121 121 1 4700-150-5000 (i) Degree in Civil/Mechani-cal Marine Engineering/ Naval Architecture from a recognised University or equivalent. 27 - 12 / 2 - 27 - 23 P1 2 - 27 - 27 P1 MAN provides order The branch and the second (ii) 10 years experies of which atleast 5 years in the next below level, in: Investigation, planning designs and construction of Marine structures/river 21.20 27 2 27

\*Subject to variation dependent on workload

\*\* \*\* \*\* \*\*\*

(a) (i) holding analogous posts; or

(ii) with 5 years service in the next below level or equivatent; and

(b) Possessing the educational qualifications prescribed for direct recruits under col. 7. (Period of deputation shall ordinarily not exceed 4 years.





| 1 |                        | 2        | 3