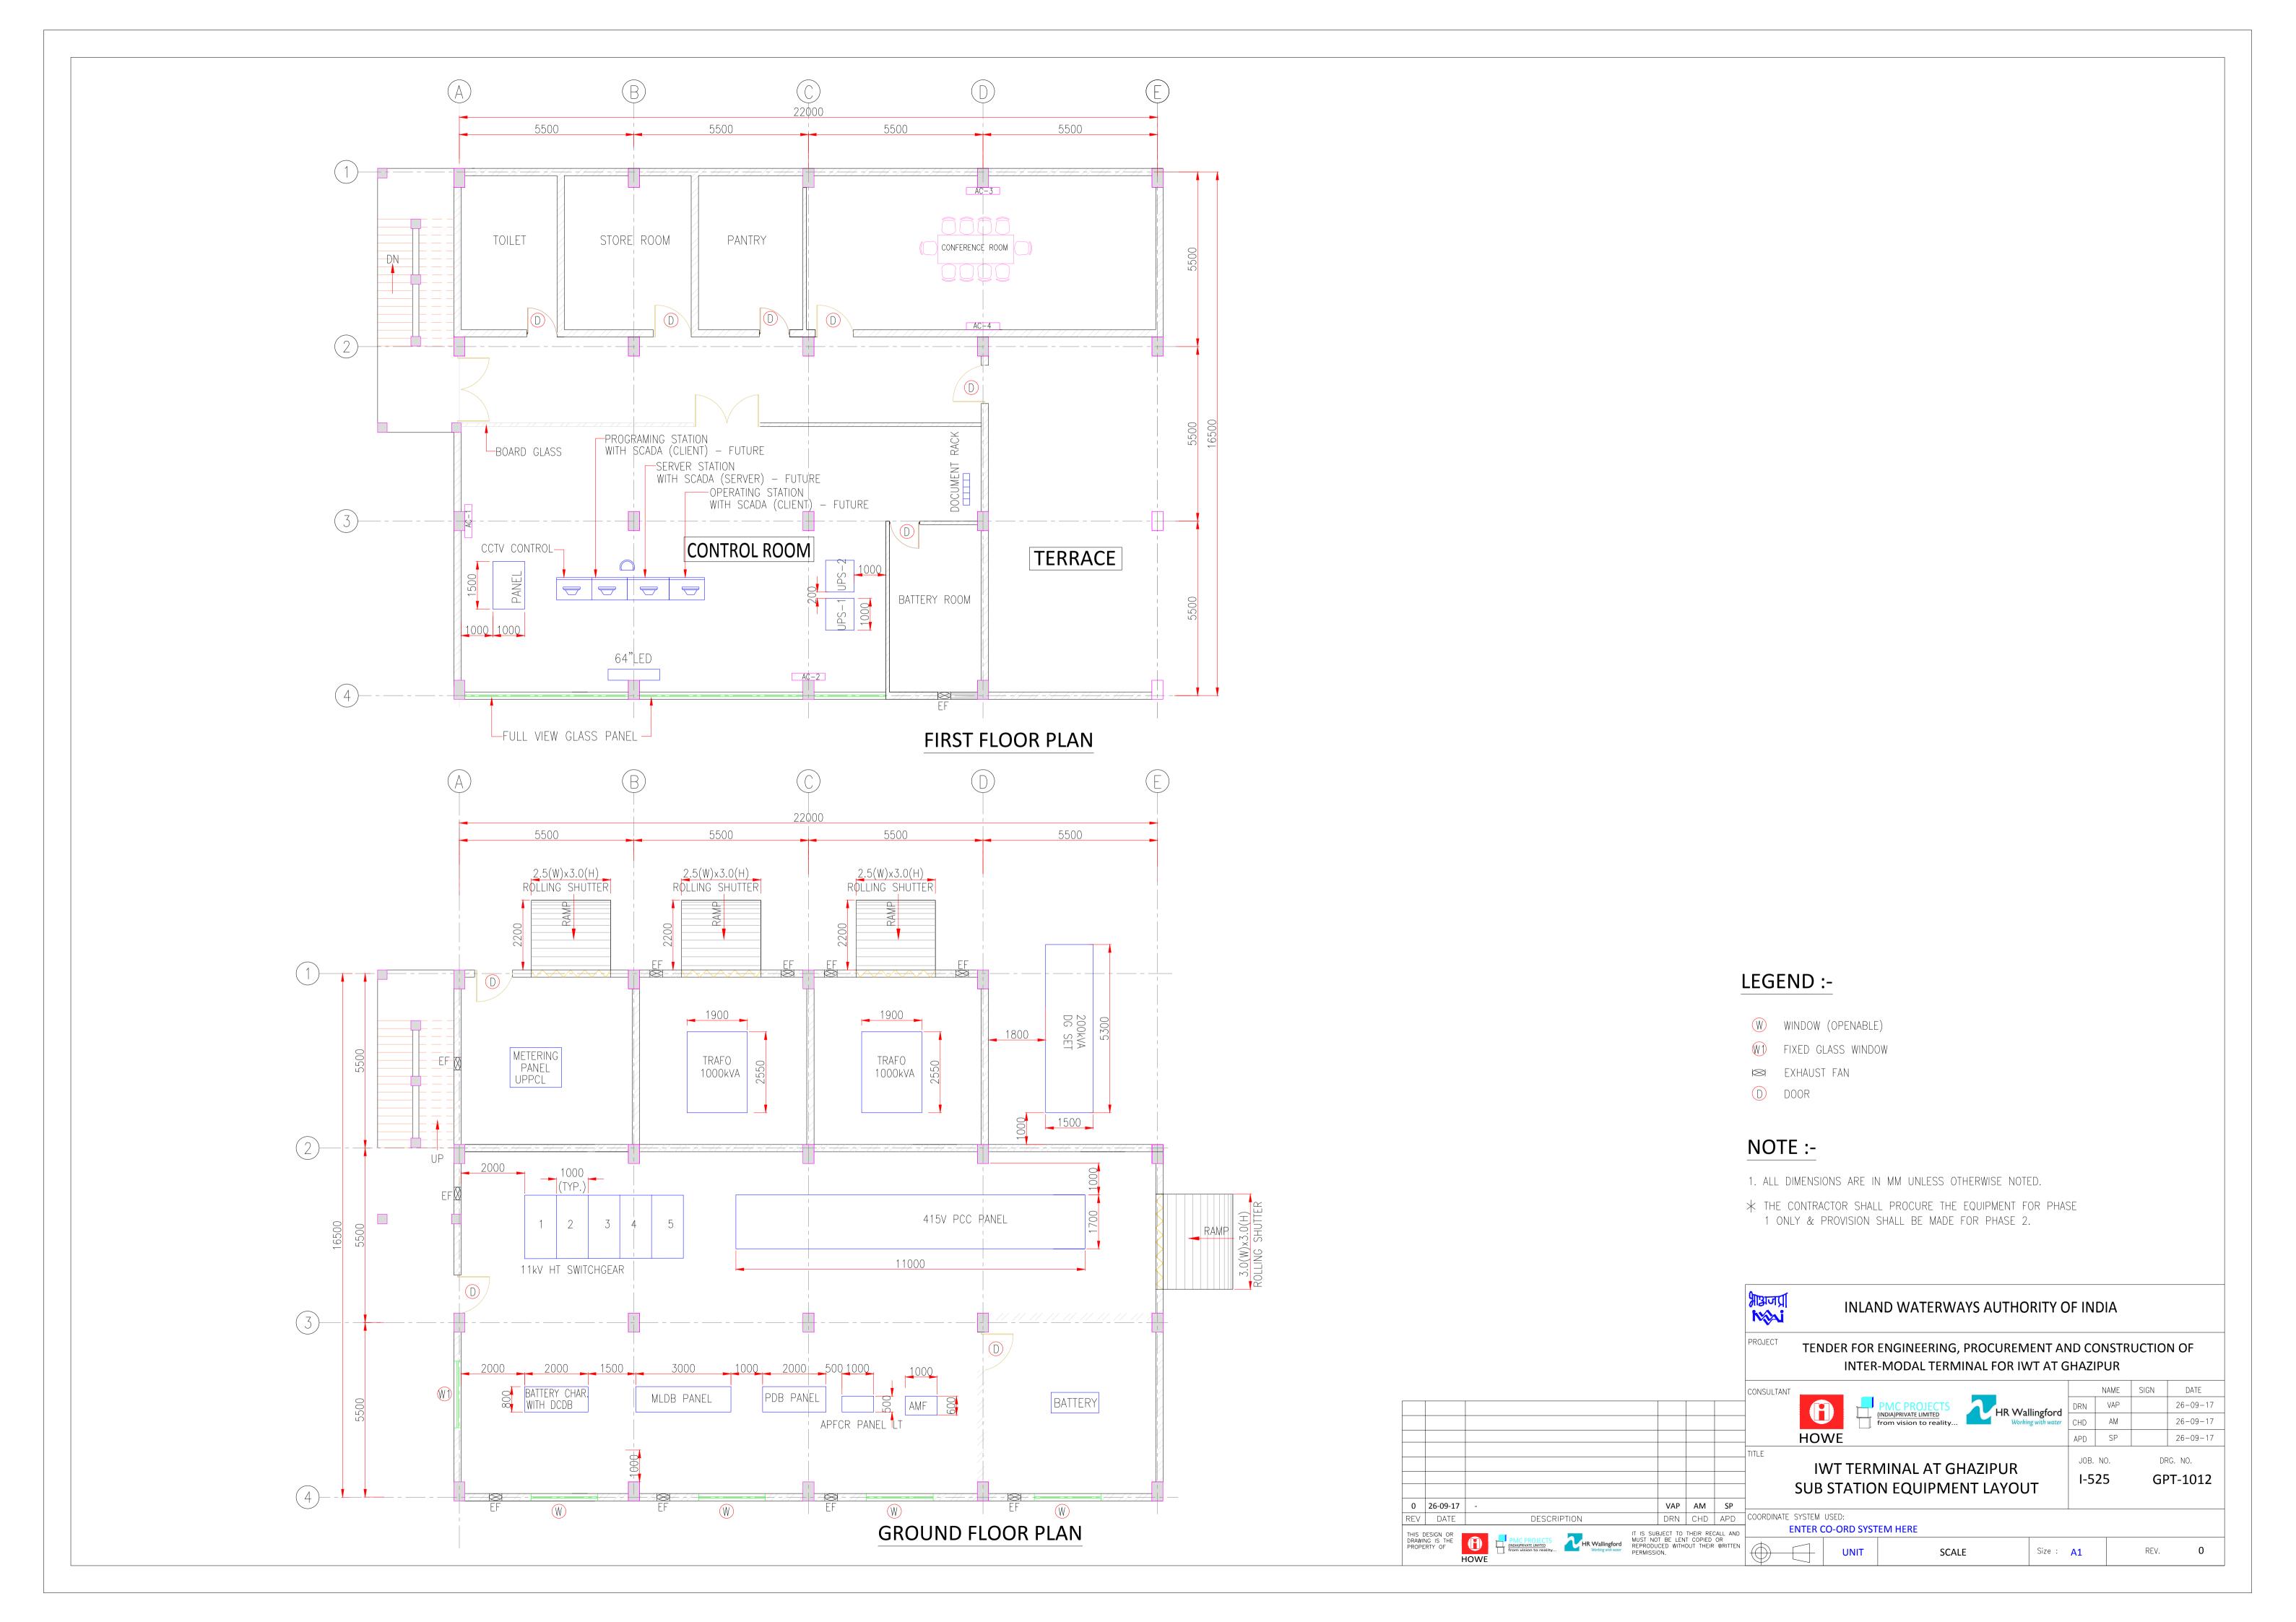

| I-525 GHAZIPUR TERMINAL - TENDER DRAWING LIST |                           |                                                                                 |
|-----------------------------------------------|---------------------------|---------------------------------------------------------------------------------|
| S. NO.                                        | DWG. NO.                  | TITLE                                                                           |
| 1                                             | I-525/GPT/1001            | LAYOUT PLAN OF TERMINAL FACILITIES                                              |
| 2                                             | I-525/GPT/1002            | TOPOGRAPHIC SURVEY                                                              |
| 3                                             | I-525/GPT/1003            | HYDROGRAPHIC SURVEY                                                             |
| 4                                             | I-525/GPT/1004            | LOCATION PLAN OF BOREHOLES                                                      |
| 5                                             | I-525/GPT/1005            | GENERAL ARRANGEMENT OF JETTY & APPROACH TRESTLE                                 |
| 6                                             | I-525/GPT/1006            | CROSS SECTIONS OF JETTY & APPROACH TRESTLE                                      |
| 7                                             | I-525/GPT/1007            | TYPICAL DETAIL OF SHORE PROTECTION WORK                                         |
| 8                                             | I-525/GPT/1008            | TYPICAL LAYOUT OF TERMINAL ADMINISTRATION BUILDING                              |
| 9                                             | I-525/GPT/1009            | ELEVATIONS OF TERMINAL ADMINISTRATION BUILDING                                  |
| 10                                            | I-525/GPT/1010            | LAYOUT & ELEVATIONS OF WEIGH BRIDGE CONTROL CABIN & SECURITY OFFICE             |
| 11                                            | I-525/GPT/1011            | LAYOUT & ELEVATIONS OF WEIGH BRIDGE CONTROL CABIN & SECURITY OFFICE WITH TOILET |
| 12                                            | I-525/GPT/1012            | SUB STATION EQUIPMENT LAYOUT                                                    |
| 13                                            | I-525/GPT/1013            | TYPICAL LAYOUT & ELEVATION OF TOILET BLOCK                                      |
| 14                                            | I-525/GPT/1014            | LAYOUT & ELEVATIONS OF COVERED STORAGE SHED                                     |
| 15                                            | I-525/GPT/1015            | LAYOUT & TYPICAL CROSS SECTIONS OF INTERNAL ROADS                               |
| 16                                            | I-525/GPT/1016            | LAYOUT OF WATER SUPPLY SYSTEM                                                   |
| 17                                            | I-525/GPT/1017            | LAYOUT OF STORM WATER DRAINAGE SYSTEM                                           |
| 18                                            | I-525/GPT/1018            | TYPICAL DETAILS OF GATE COMPLEX                                                 |
| 19                                            | I-525/GPT/1019            | DETAIL OF BOUNDARY WALL WITH FENCING                                            |
| 20                                            | I-525/GPT/1020            | POWER SINGLE LINE DIAGRAM                                                       |
| 21                                            | I-525/GPT/1021            | HIGH MAST & CABLE ROUTE                                                         |
| 22                                            | I-525/GPT/1022            | LAYOUT OF FIRE FIGHTING SYSTEM                                                  |
| 23                                            | I-525/GPT/1023            | DREDGING AREA                                                                   |
| 24                                            | I-525/GPT/1024 (SHEET -1) | BERTHING APPURTENANCES DETAILS                                                  |
| 25                                            | I-525/GPT/1024 (SHEET -2) | BERTHING APPURTENANCES DETAILS                                                  |
| 26                                            | I-525/GPT/1025            | CONSTRUCTION METHODOLOGY PLAN & CROSS SECTION                                   |
| 27                                            | I-525/GPT/1026            | LAYOUT AND DETAILS OF END BUFFER, JACKING PLATE & STORM ANCHORE                 |