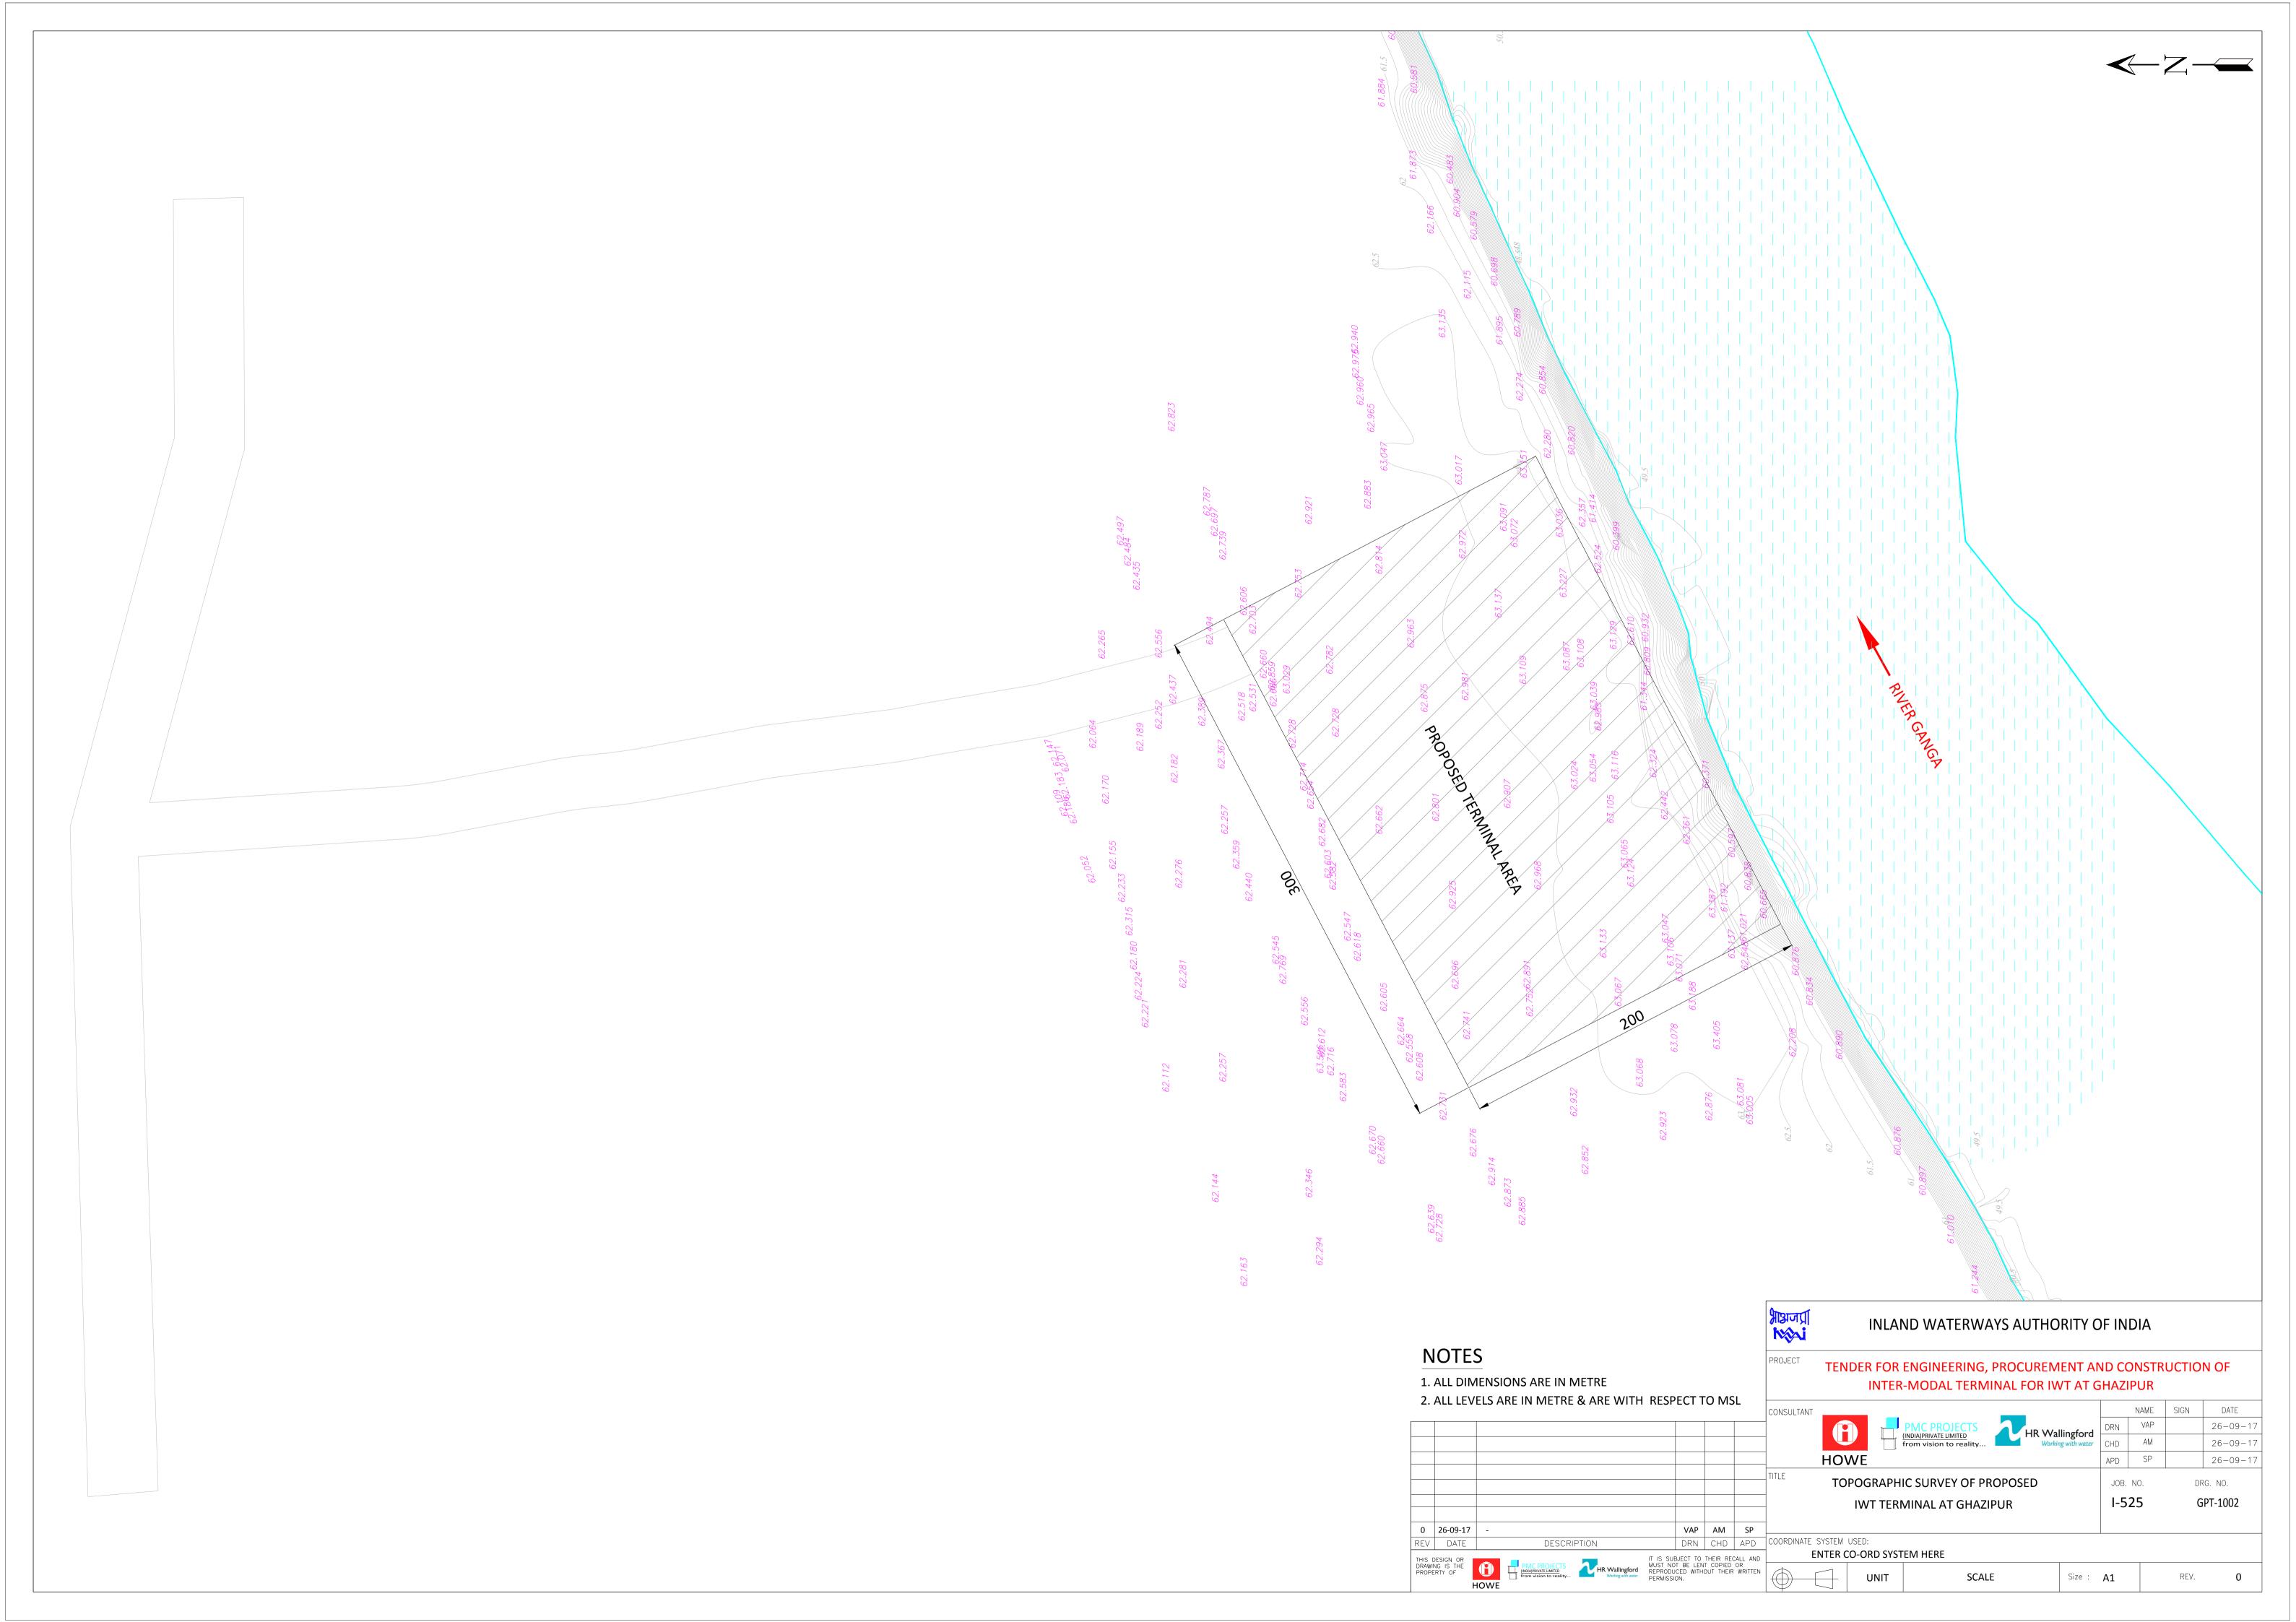

| I-525 GHAZIPUR TERMINAL - TENDER DRAWING LIST |                           |                                                                                 |
|-----------------------------------------------|---------------------------|---------------------------------------------------------------------------------|
| S. NO.                                        | DWG. NO.                  | TITLE                                                                           |
| 1                                             | I-525/GPT/1001            | LAYOUT PLAN OF TERMINAL FACILITIES                                              |
| 2                                             | I-525/GPT/1002            | TOPOGRAPHIC SURVEY                                                              |
| 3                                             | I-525/GPT/1003            | HYDROGRAPHIC SURVEY                                                             |
| 4                                             | I-525/GPT/1004            | LOCATION PLAN OF BOREHOLES                                                      |
| 5                                             | I-525/GPT/1005            | GENERAL ARRANGEMENT OF JETTY & APPROACH TRESTLE                                 |
| 6                                             | I-525/GPT/1006            | CROSS SECTIONS OF JETTY & APPROACH TRESTLE                                      |
| 7                                             | I-525/GPT/1007            | TYPICAL DETAIL OF SHORE PROTECTION WORK                                         |
| 8                                             | I-525/GPT/1008            | TYPICAL LAYOUT OF TERMINAL ADMINISTRATION BUILDING                              |
| 9                                             | I-525/GPT/1009            | ELEVATIONS OF TERMINAL ADMINISTRATION BUILDING                                  |
| 10                                            | I-525/GPT/1010            | LAYOUT & ELEVATIONS OF WEIGH BRIDGE CONTROL CABIN & SECURITY OFFICE             |
| 11                                            | I-525/GPT/1011            | LAYOUT & ELEVATIONS OF WEIGH BRIDGE CONTROL CABIN & SECURITY OFFICE WITH TOILET |
| 12                                            | I-525/GPT/1012            | SUB STATION EQUIPMENT LAYOUT                                                    |
| 13                                            | I-525/GPT/1013            | TYPICAL LAYOUT & ELEVATION OF TOILET BLOCK                                      |
| 14                                            | I-525/GPT/1014            | LAYOUT & ELEVATIONS OF COVERED STORAGE SHED                                     |
| 15                                            | I-525/GPT/1015            | LAYOUT & TYPICAL CROSS SECTIONS OF INTERNAL ROADS                               |
| 16                                            | I-525/GPT/1016            | LAYOUT OF WATER SUPPLY SYSTEM                                                   |
| 17                                            | I-525/GPT/1017            | LAYOUT OF STORM WATER DRAINAGE SYSTEM                                           |
| 18                                            | I-525/GPT/1018            | TYPICAL DETAILS OF GATE COMPLEX                                                 |
| 19                                            | I-525/GPT/1019            | DETAIL OF BOUNDARY WALL WITH FENCING                                            |
| 20                                            | I-525/GPT/1020            | POWER SINGLE LINE DIAGRAM                                                       |
| 21                                            | I-525/GPT/1021            | HIGH MAST & CABLE ROUTE                                                         |
| 22                                            | I-525/GPT/1022            | LAYOUT OF FIRE FIGHTING SYSTEM                                                  |
| 23                                            | I-525/GPT/1023            | DREDGING AREA                                                                   |
| 24                                            | I-525/GPT/1024 (SHEET -1) | BERTHING APPURTENANCES DETAILS                                                  |
| 25                                            | I-525/GPT/1024 (SHEET -2) | BERTHING APPURTENANCES DETAILS                                                  |
| 26                                            | I-525/GPT/1025            | CONSTRUCTION METHODOLOGY PLAN & CROSS SECTION                                   |
| 27                                            | I-525/GPT/1026            | LAYOUT AND DETAILS OF END BUFFER, JACKING PLATE & STORM ANCHORE                 |