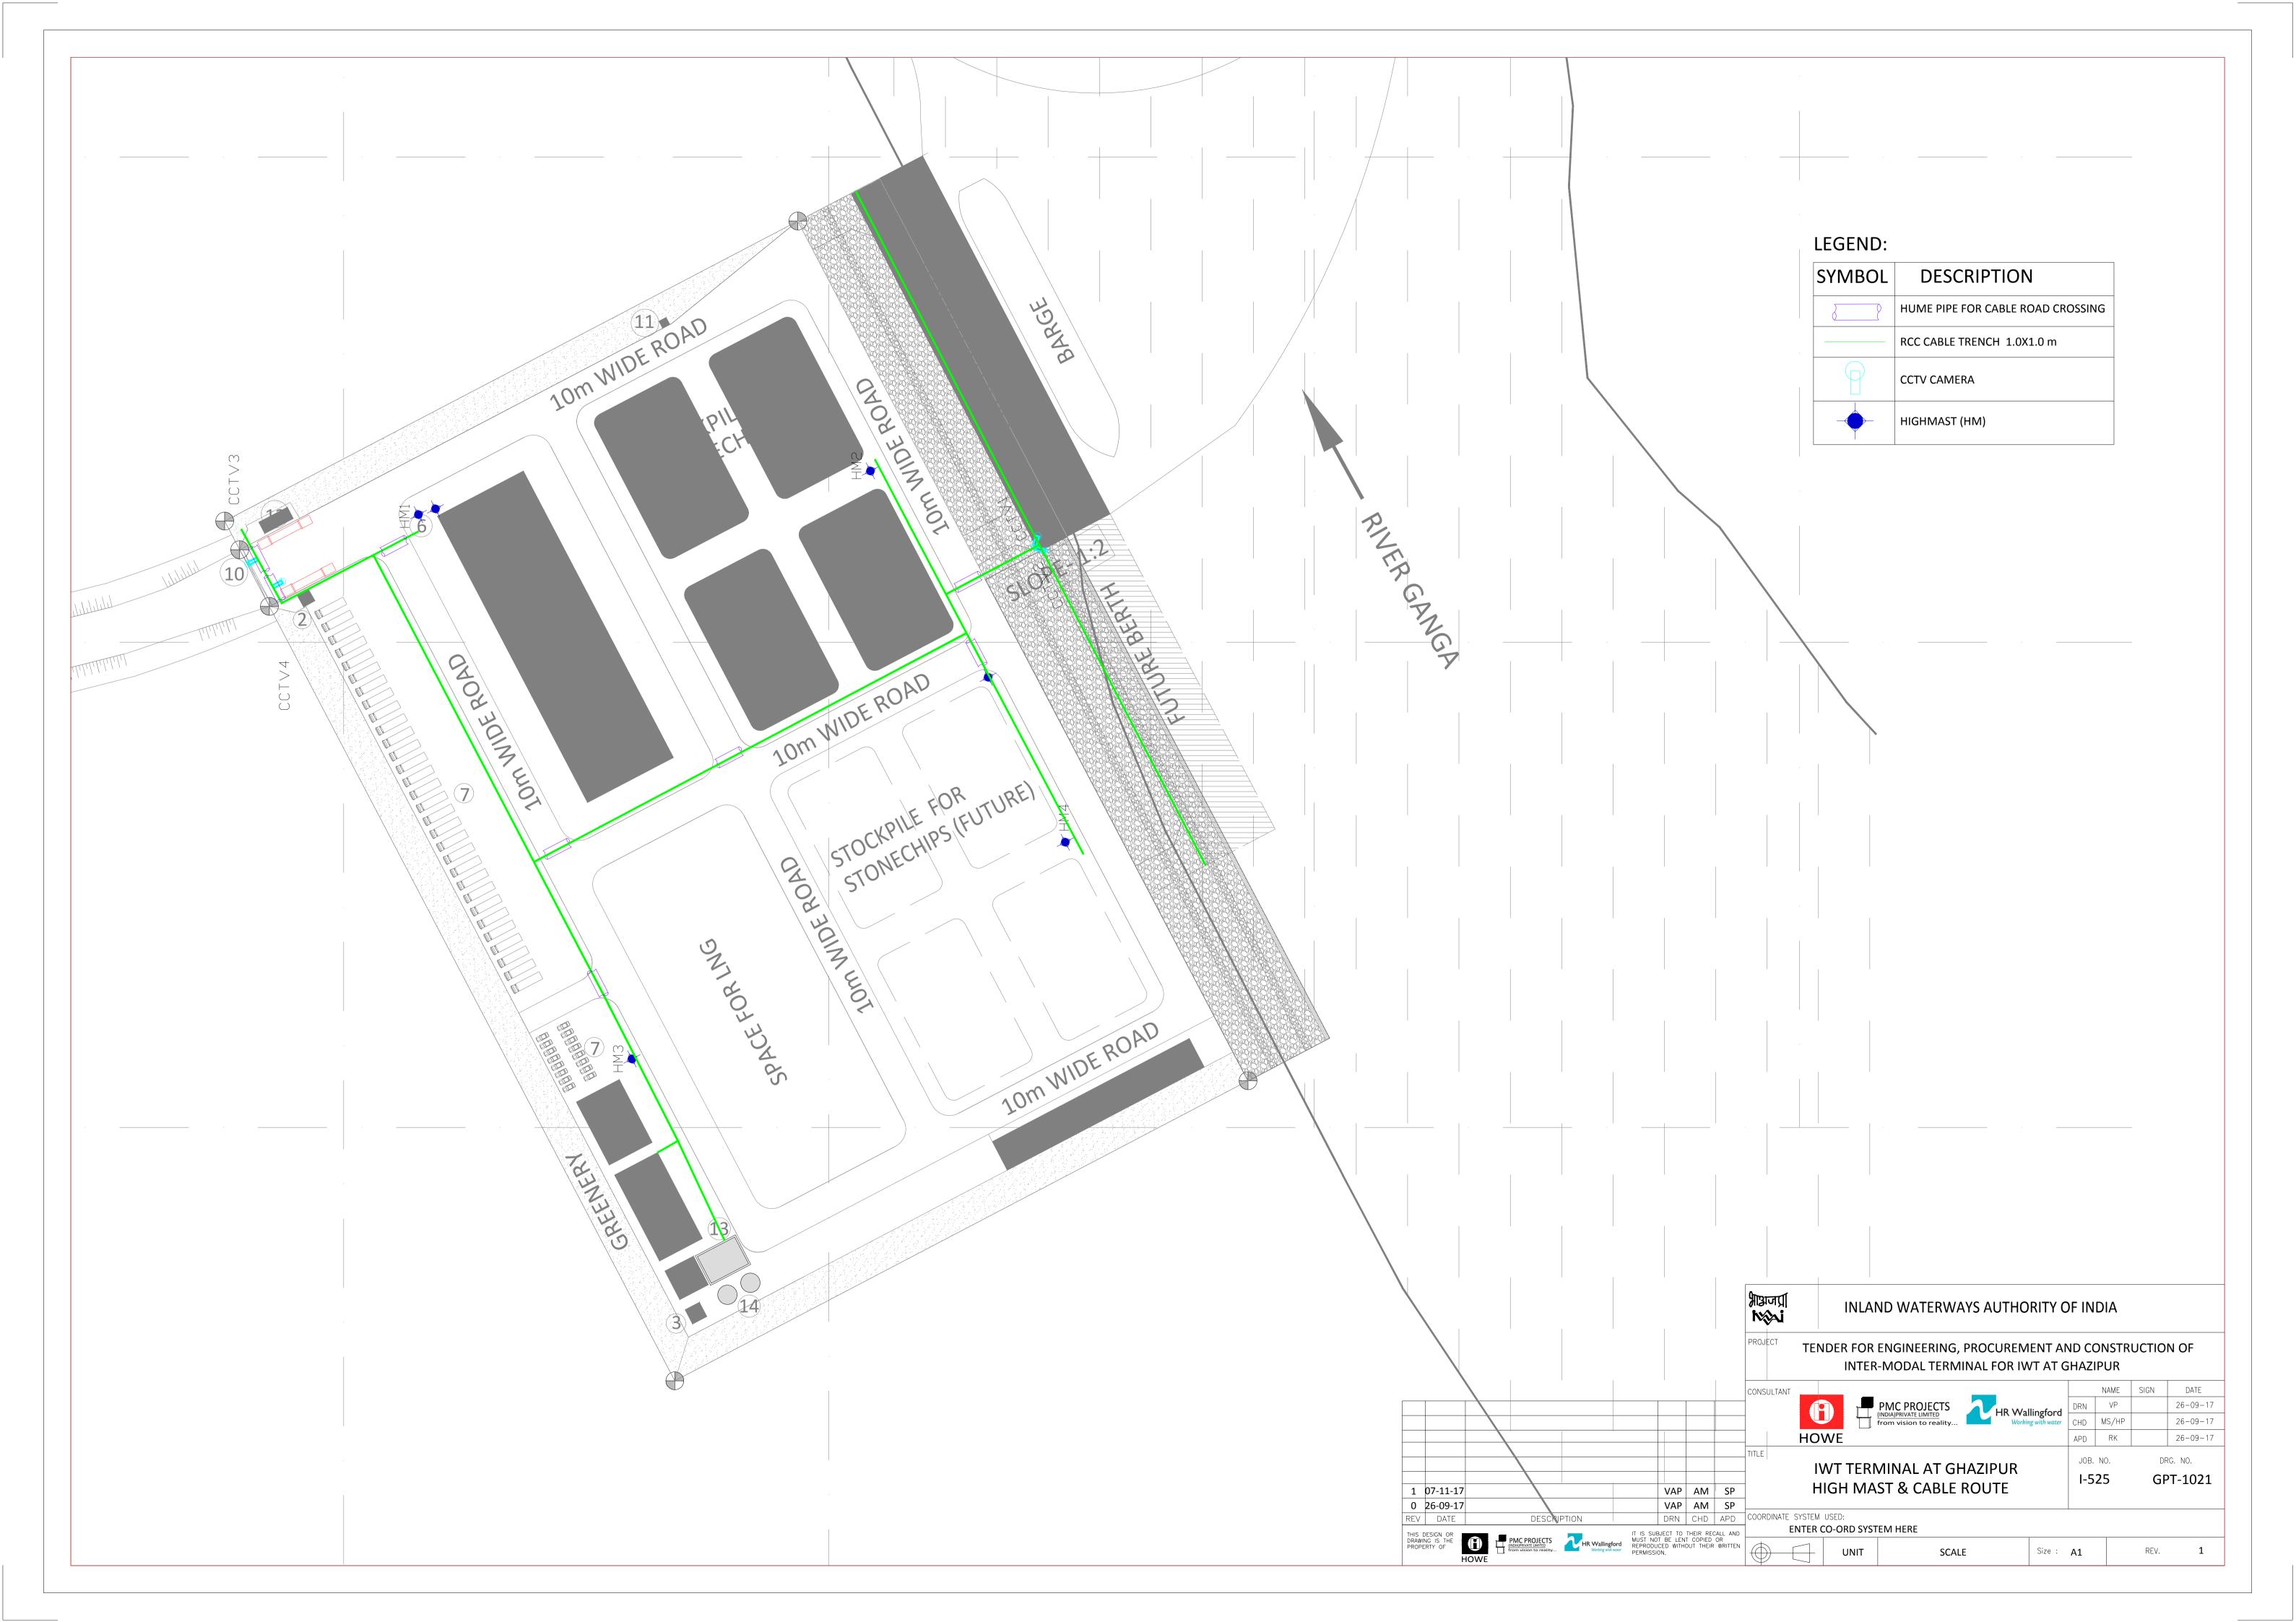

| I-525 GHAZIPUR TERMINAL - TENDER DRAWING LIST |                           |                                                                                 |
|-----------------------------------------------|---------------------------|---------------------------------------------------------------------------------|
| S. NO.                                        | DWG. NO.                  | TITLE                                                                           |
| 1                                             | I-525/GPT/1001            | LAYOUT PLAN OF TERMINAL FACILITIES                                              |
| 2                                             | I-525/GPT/1002            | TOPOGRAPHIC SURVEY                                                              |
| 3                                             | I-525/GPT/1003            | HYDROGRAPHIC SURVEY                                                             |
| 4                                             | I-525/GPT/1004            | LOCATION PLAN OF BOREHOLES                                                      |
| 5                                             | I-525/GPT/1005            | GENERAL ARRANGEMENT OF JETTY & APPROACH TRESTLE                                 |
| 6                                             | I-525/GPT/1006            | CROSS SECTIONS OF JETTY & APPROACH TRESTLE                                      |
| 7                                             | I-525/GPT/1007            | TYPICAL DETAIL OF SHORE PROTECTION WORK                                         |
| 8                                             | I-525/GPT/1008            | TYPICAL LAYOUT OF TERMINAL ADMINISTRATION BUILDING                              |
| 9                                             | I-525/GPT/1009            | ELEVATIONS OF TERMINAL ADMINISTRATION BUILDING                                  |
| 10                                            | I-525/GPT/1010            | LAYOUT & ELEVATIONS OF WEIGH BRIDGE CONTROL CABIN & SECURITY OFFICE             |
| 11                                            | I-525/GPT/1011            | LAYOUT & ELEVATIONS OF WEIGH BRIDGE CONTROL CABIN & SECURITY OFFICE WITH TOILET |
| 12                                            | I-525/GPT/1012            | SUB STATION EQUIPMENT LAYOUT                                                    |
| 13                                            | I-525/GPT/1013            | TYPICAL LAYOUT & ELEVATION OF TOILET BLOCK                                      |
| 14                                            | I-525/GPT/1014            | LAYOUT & ELEVATIONS OF COVERED STORAGE SHED                                     |
| 15                                            | I-525/GPT/1015            | LAYOUT & TYPICAL CROSS SECTIONS OF INTERNAL ROADS                               |
| 16                                            | I-525/GPT/1016            | LAYOUT OF WATER SUPPLY SYSTEM                                                   |
| 17                                            | I-525/GPT/1017            | LAYOUT OF STORM WATER DRAINAGE SYSTEM                                           |
| 18                                            | I-525/GPT/1018            | TYPICAL DETAILS OF GATE COMPLEX                                                 |
| 19                                            | I-525/GPT/1019            | DETAIL OF BOUNDARY WALL WITH FENCING                                            |
| 20                                            | I-525/GPT/1020            | POWER SINGLE LINE DIAGRAM                                                       |
| 21                                            | I-525/GPT/1021            | HIGH MAST & CABLE ROUTE                                                         |
| 22                                            | I-525/GPT/1022            | LAYOUT OF FIRE FIGHTING SYSTEM                                                  |
| 23                                            | I-525/GPT/1023            | DREDGING AREA                                                                   |
| 24                                            | I-525/GPT/1024 (SHEET -1) | BERTHING APPURTENANCES DETAILS                                                  |
| 25                                            | I-525/GPT/1024 (SHEET -2) | BERTHING APPURTENANCES DETAILS                                                  |
| 26                                            | I-525/GPT/1025            | CONSTRUCTION METHODOLOGY PLAN & CROSS SECTION                                   |
| 27                                            | I-525/GPT/1026            | LAYOUT AND DETAILS OF END BUFFER, JACKING PLATE & STORM ANCHORE                 |