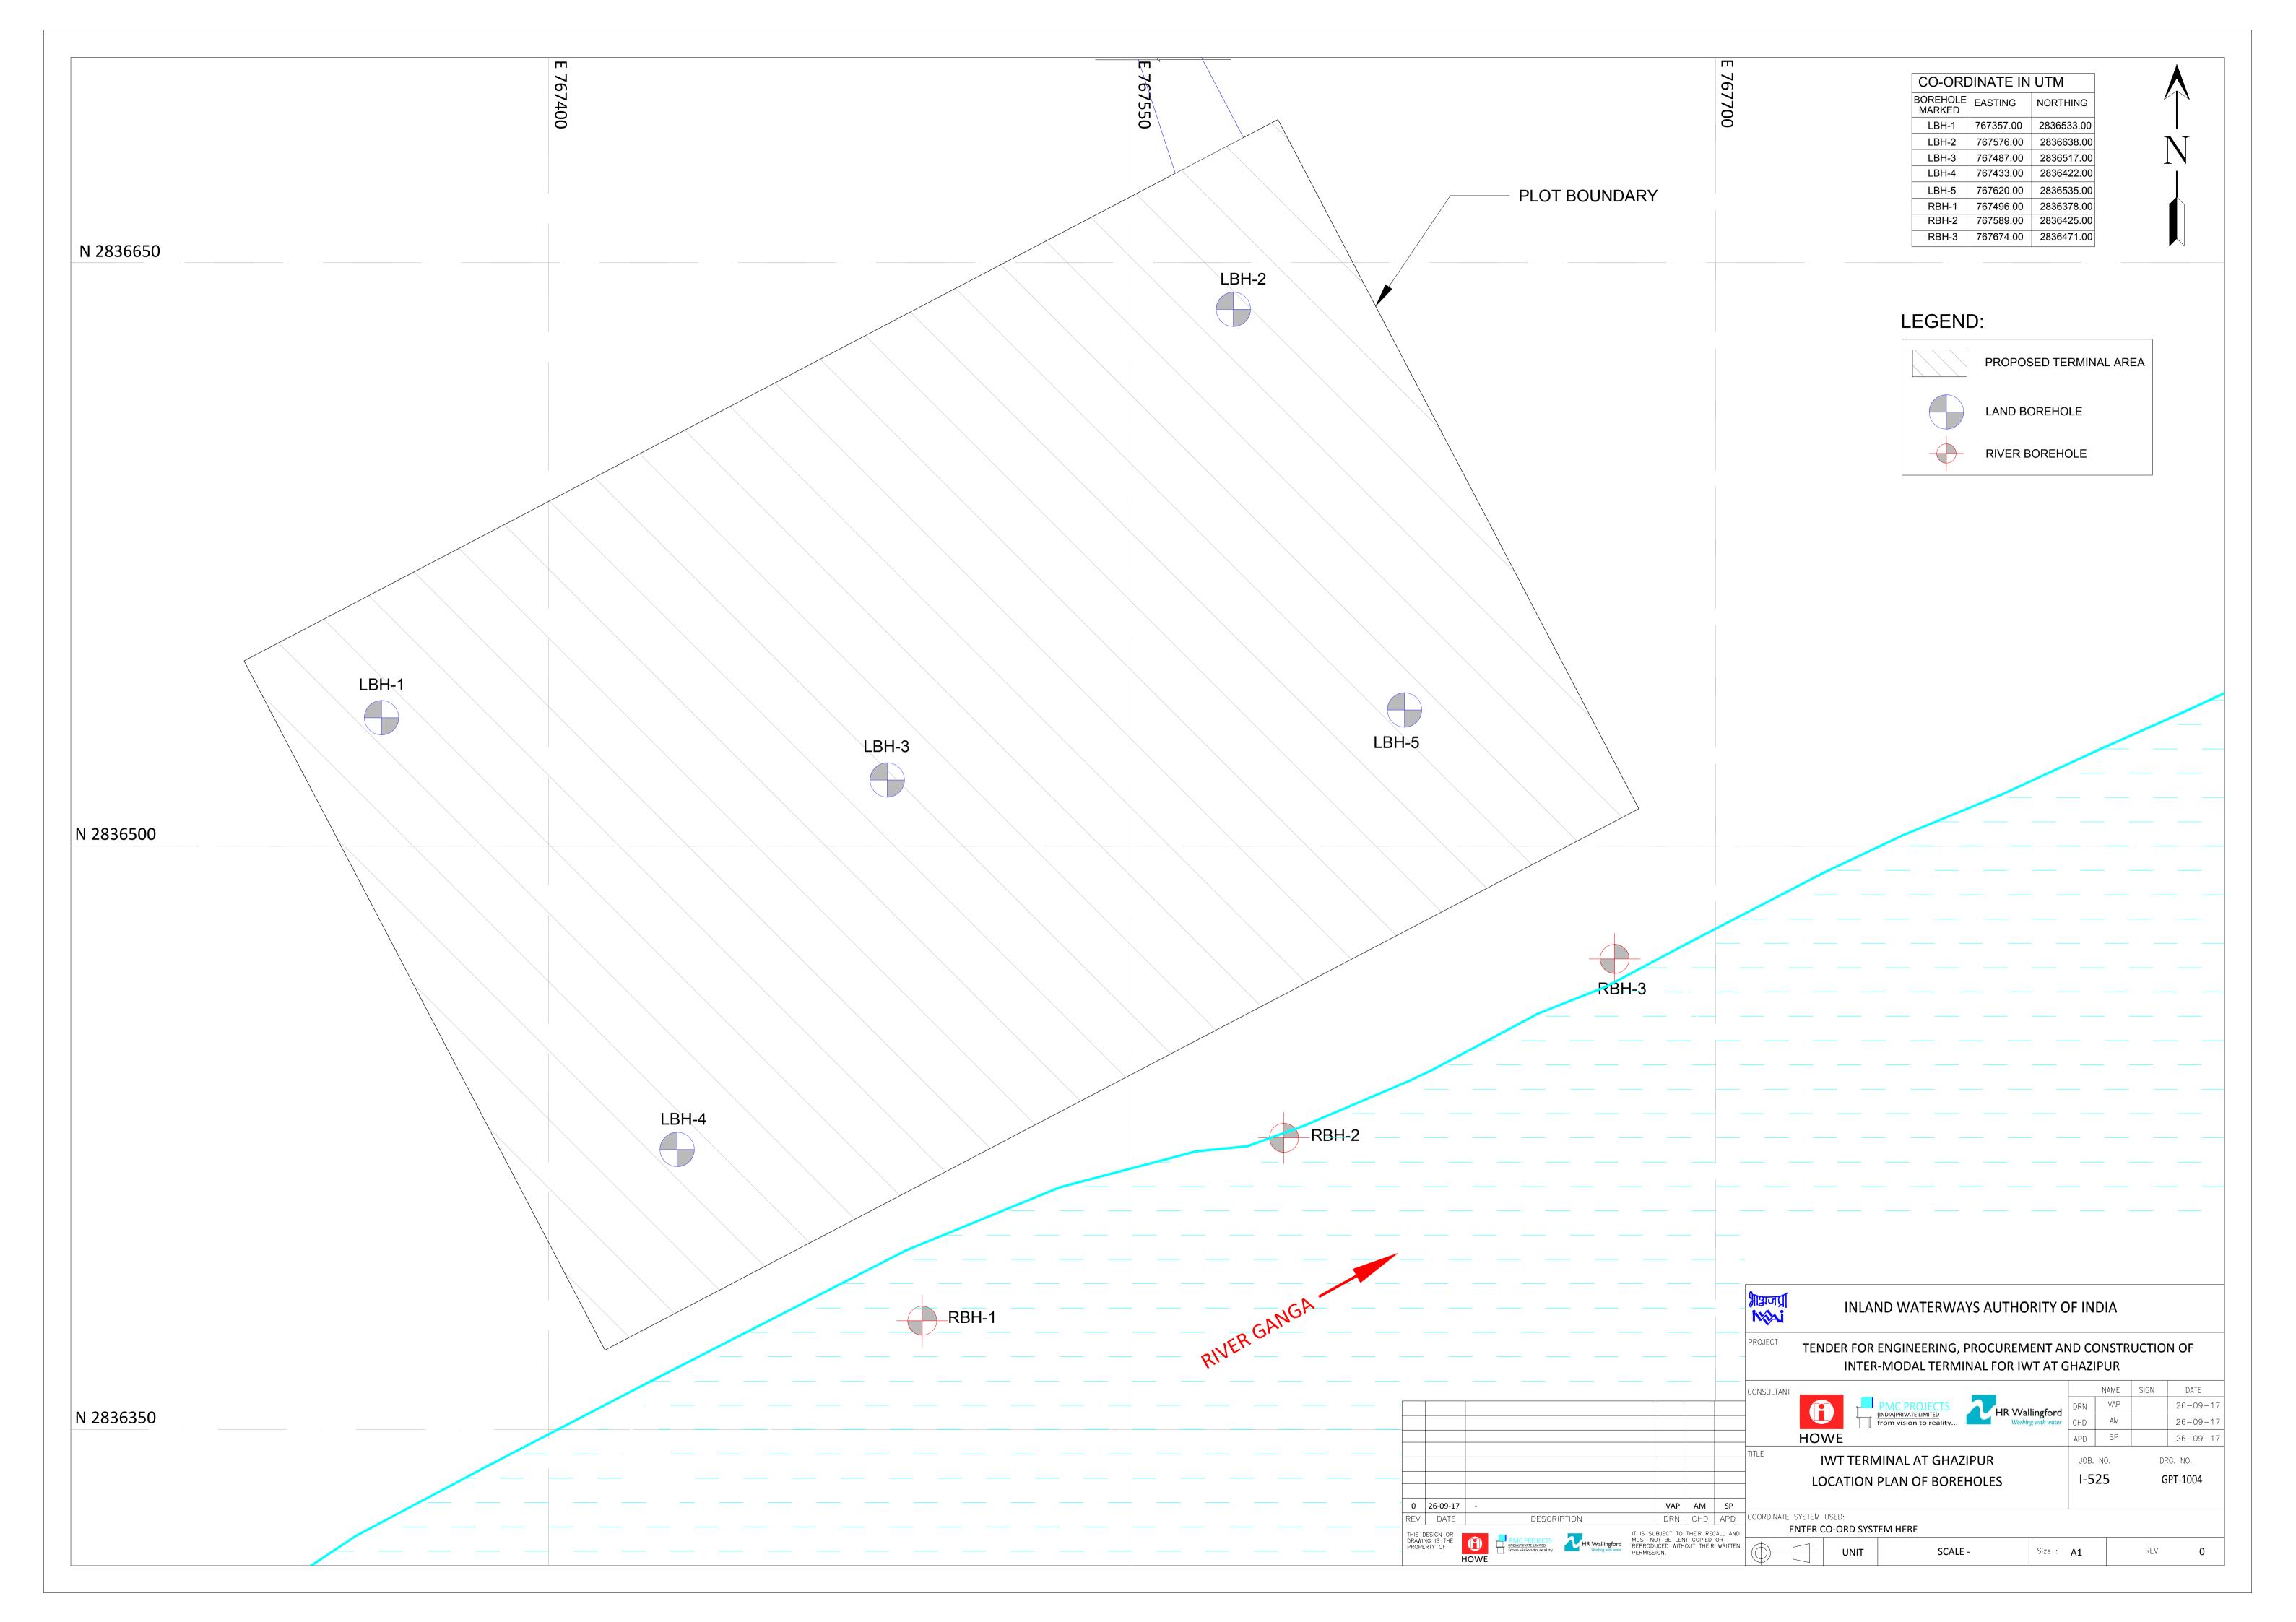

| I-525 GHAZIPUR TERMINAL - TENDER DRAWING LIST |                           |                                                                                 |
|-----------------------------------------------|---------------------------|---------------------------------------------------------------------------------|
| S. NO.                                        | DWG. NO.                  | TITLE                                                                           |
| 1                                             | I-525/GPT/1001            | LAYOUT PLAN OF TERMINAL FACILITIES                                              |
| 2                                             | I-525/GPT/1002            | TOPOGRAPHIC SURVEY                                                              |
| 3                                             | I-525/GPT/1003            | HYDROGRAPHIC SURVEY                                                             |
| 4                                             | I-525/GPT/1004            | LOCATION PLAN OF BOREHOLES                                                      |
| 5                                             | I-525/GPT/1005            | GENERAL ARRANGEMENT OF JETTY & APPROACH TRESTLE                                 |
| 6                                             | I-525/GPT/1006            | CROSS SECTIONS OF JETTY & APPROACH TRESTLE                                      |
| 7                                             | I-525/GPT/1007            | TYPICAL DETAIL OF SHORE PROTECTION WORK                                         |
| 8                                             | I-525/GPT/1008            | TYPICAL LAYOUT OF TERMINAL ADMINISTRATION BUILDING                              |
| 9                                             | I-525/GPT/1009            | ELEVATIONS OF TERMINAL ADMINISTRATION BUILDING                                  |
| 10                                            | I-525/GPT/1010            | LAYOUT & ELEVATIONS OF WEIGH BRIDGE CONTROL CABIN & SECURITY OFFICE             |
| 11                                            | I-525/GPT/1011            | LAYOUT & ELEVATIONS OF WEIGH BRIDGE CONTROL CABIN & SECURITY OFFICE WITH TOILET |
| 12                                            | I-525/GPT/1012            | SUB STATION EQUIPMENT LAYOUT                                                    |
| 13                                            | I-525/GPT/1013            | TYPICAL LAYOUT & ELEVATION OF TOILET BLOCK                                      |
| 14                                            | I-525/GPT/1014            | LAYOUT & ELEVATIONS OF COVERED STORAGE SHED                                     |
| 15                                            | I-525/GPT/1015            | LAYOUT & TYPICAL CROSS SECTIONS OF INTERNAL ROADS                               |
| 16                                            | I-525/GPT/1016            | LAYOUT OF WATER SUPPLY SYSTEM                                                   |
| 17                                            | I-525/GPT/1017            | LAYOUT OF STORM WATER DRAINAGE SYSTEM                                           |
| 18                                            | I-525/GPT/1018            | TYPICAL DETAILS OF GATE COMPLEX                                                 |
| 19                                            | I-525/GPT/1019            | DETAIL OF BOUNDARY WALL WITH FENCING                                            |
| 20                                            | I-525/GPT/1020            | POWER SINGLE LINE DIAGRAM                                                       |
| 21                                            | I-525/GPT/1021            | HIGH MAST & CABLE ROUTE                                                         |
| 22                                            | I-525/GPT/1022            | LAYOUT OF FIRE FIGHTING SYSTEM                                                  |
| 23                                            | I-525/GPT/1023            | DREDGING AREA                                                                   |
| 24                                            | I-525/GPT/1024 (SHEET -1) | BERTHING APPURTENANCES DETAILS                                                  |
| 25                                            | I-525/GPT/1024 (SHEET -2) | BERTHING APPURTENANCES DETAILS                                                  |
| 26                                            | I-525/GPT/1025            | CONSTRUCTION METHODOLOGY PLAN & CROSS SECTION                                   |
| 27                                            | I-525/GPT/1026            | LAYOUT AND DETAILS OF END BUFFER, JACKING PLATE & STORM ANCHORE                 |