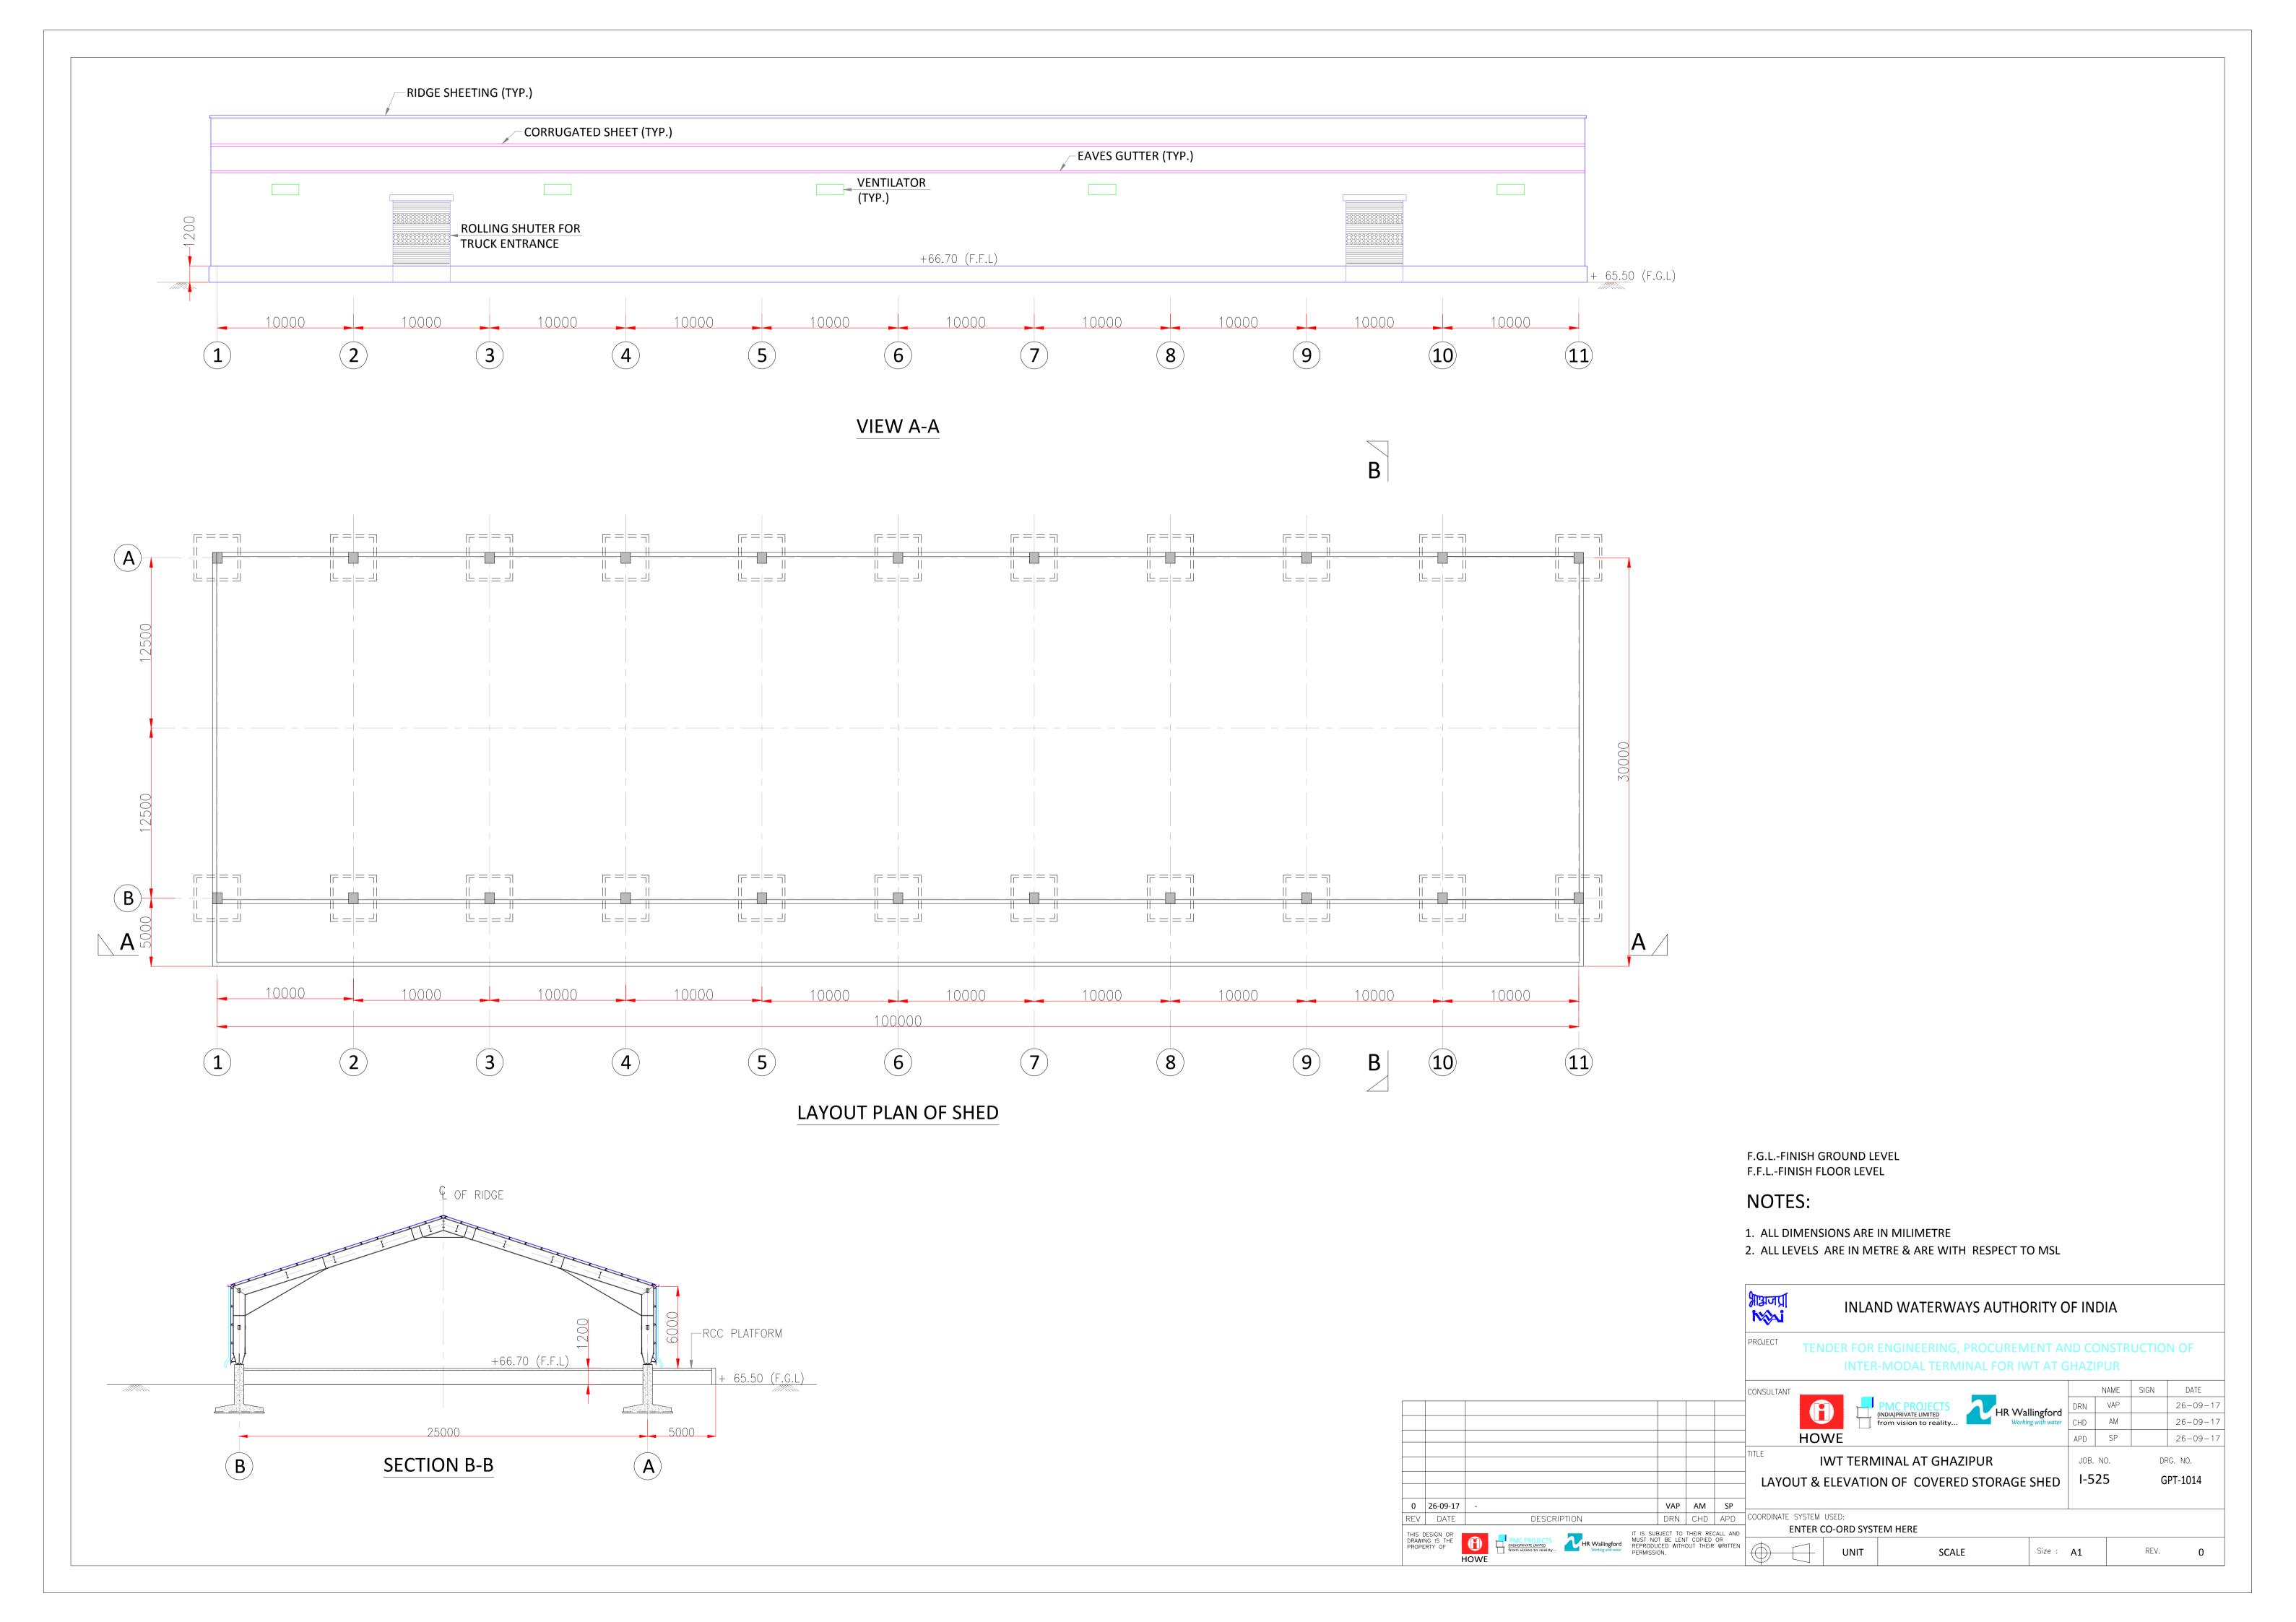

| I-525 GHAZIPUR TERMINAL - TENDER DRAWING LIST |                           |                                                                                 |
|-----------------------------------------------|---------------------------|---------------------------------------------------------------------------------|
| S. NO.                                        | DWG. NO.                  | TITLE                                                                           |
| 1                                             | I-525/GPT/1001            | LAYOUT PLAN OF TERMINAL FACILITIES                                              |
| 2                                             | I-525/GPT/1002            | TOPOGRAPHIC SURVEY                                                              |
| 3                                             | I-525/GPT/1003            | HYDROGRAPHIC SURVEY                                                             |
| 4                                             | I-525/GPT/1004            | LOCATION PLAN OF BOREHOLES                                                      |
| 5                                             | I-525/GPT/1005            | GENERAL ARRANGEMENT OF JETTY & APPROACH TRESTLE                                 |
| 6                                             | I-525/GPT/1006            | CROSS SECTIONS OF JETTY & APPROACH TRESTLE                                      |
| 7                                             | I-525/GPT/1007            | TYPICAL DETAIL OF SHORE PROTECTION WORK                                         |
| 8                                             | I-525/GPT/1008            | TYPICAL LAYOUT OF TERMINAL ADMINISTRATION BUILDING                              |
| 9                                             | I-525/GPT/1009            | ELEVATIONS OF TERMINAL ADMINISTRATION BUILDING                                  |
| 10                                            | I-525/GPT/1010            | LAYOUT & ELEVATIONS OF WEIGH BRIDGE CONTROL CABIN & SECURITY OFFICE             |
| 11                                            | I-525/GPT/1011            | LAYOUT & ELEVATIONS OF WEIGH BRIDGE CONTROL CABIN & SECURITY OFFICE WITH TOILET |
| 12                                            | I-525/GPT/1012            | SUB STATION EQUIPMENT LAYOUT                                                    |
| 13                                            | I-525/GPT/1013            | TYPICAL LAYOUT & ELEVATION OF TOILET BLOCK                                      |
| 14                                            | I-525/GPT/1014            | LAYOUT & ELEVATIONS OF COVERED STORAGE SHED                                     |
| 15                                            | I-525/GPT/1015            | LAYOUT & TYPICAL CROSS SECTIONS OF INTERNAL ROADS                               |
| 16                                            | I-525/GPT/1016            | LAYOUT OF WATER SUPPLY SYSTEM                                                   |
| 17                                            | I-525/GPT/1017            | LAYOUT OF STORM WATER DRAINAGE SYSTEM                                           |
| 18                                            | I-525/GPT/1018            | TYPICAL DETAILS OF GATE COMPLEX                                                 |
| 19                                            | I-525/GPT/1019            | DETAIL OF BOUNDARY WALL WITH FENCING                                            |
| 20                                            | I-525/GPT/1020            | POWER SINGLE LINE DIAGRAM                                                       |
| 21                                            | I-525/GPT/1021            | HIGH MAST & CABLE ROUTE                                                         |
| 22                                            | I-525/GPT/1022            | LAYOUT OF FIRE FIGHTING SYSTEM                                                  |
| 23                                            | I-525/GPT/1023            | DREDGING AREA                                                                   |
| 24                                            | I-525/GPT/1024 (SHEET -1) | BERTHING APPURTENANCES DETAILS                                                  |
| 25                                            | I-525/GPT/1024 (SHEET -2) | BERTHING APPURTENANCES DETAILS                                                  |
| 26                                            | I-525/GPT/1025            | CONSTRUCTION METHODOLOGY PLAN & CROSS SECTION                                   |
| 27                                            | I-525/GPT/1026            | LAYOUT AND DETAILS OF END BUFFER, JACKING PLATE & STORM ANCHORE                 |