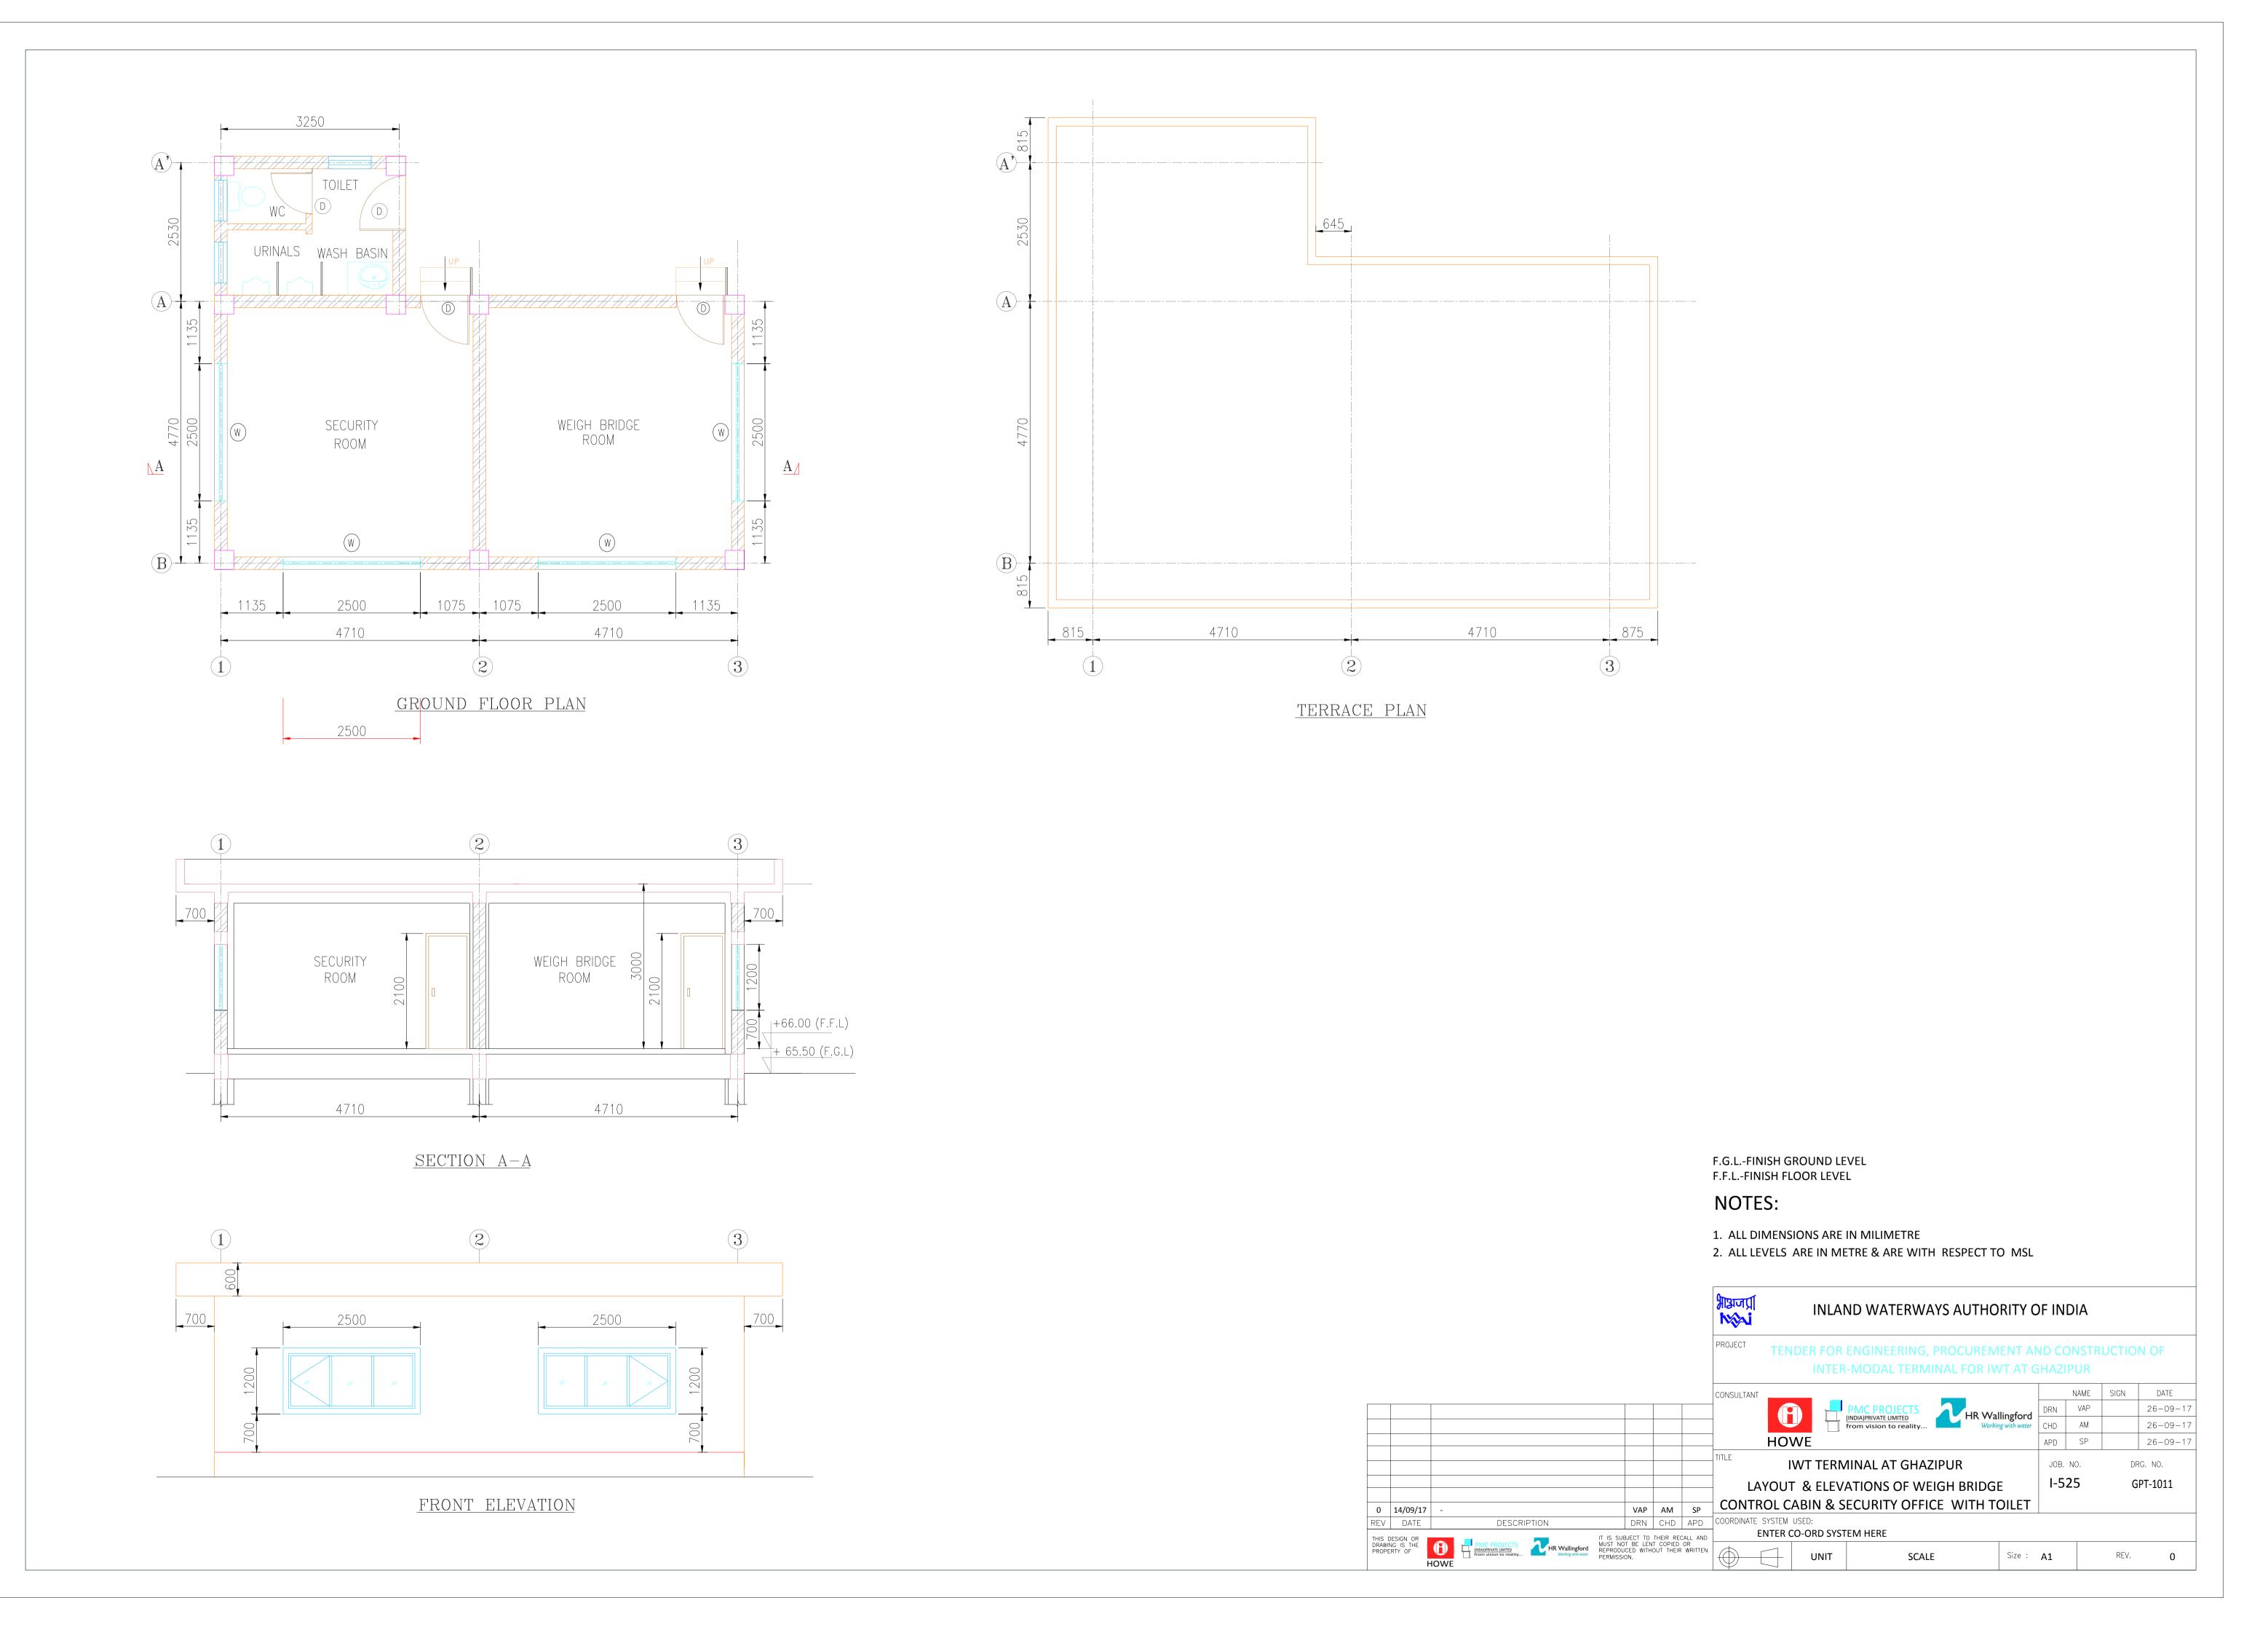

| I-525 GHAZIPUR TERMINAL - TENDER DRAWING LIST |                           |                                                                                 |
|-----------------------------------------------|---------------------------|---------------------------------------------------------------------------------|
| S. NO.                                        | DWG. NO.                  | TITLE                                                                           |
| 1                                             | I-525/GPT/1001            | LAYOUT PLAN OF TERMINAL FACILITIES                                              |
| 2                                             | I-525/GPT/1002            | TOPOGRAPHIC SURVEY                                                              |
| 3                                             | I-525/GPT/1003            | HYDROGRAPHIC SURVEY                                                             |
| 4                                             | I-525/GPT/1004            | LOCATION PLAN OF BOREHOLES                                                      |
| 5                                             | I-525/GPT/1005            | GENERAL ARRANGEMENT OF JETTY & APPROACH TRESTLE                                 |
| 6                                             | I-525/GPT/1006            | CROSS SECTIONS OF JETTY & APPROACH TRESTLE                                      |
| 7                                             | I-525/GPT/1007            | TYPICAL DETAIL OF SHORE PROTECTION WORK                                         |
| 8                                             | I-525/GPT/1008            | TYPICAL LAYOUT OF TERMINAL ADMINISTRATION BUILDING                              |
| 9                                             | I-525/GPT/1009            | ELEVATIONS OF TERMINAL ADMINISTRATION BUILDING                                  |
| 10                                            | I-525/GPT/1010            | LAYOUT & ELEVATIONS OF WEIGH BRIDGE CONTROL CABIN & SECURITY OFFICE             |
| 11                                            | I-525/GPT/1011            | LAYOUT & ELEVATIONS OF WEIGH BRIDGE CONTROL CABIN & SECURITY OFFICE WITH TOILET |
| 12                                            | I-525/GPT/1012            | SUB STATION EQUIPMENT LAYOUT                                                    |
| 13                                            | I-525/GPT/1013            | TYPICAL LAYOUT & ELEVATION OF TOILET BLOCK                                      |
| 14                                            | I-525/GPT/1014            | LAYOUT & ELEVATIONS OF COVERED STORAGE SHED                                     |
| 15                                            | I-525/GPT/1015            | LAYOUT & TYPICAL CROSS SECTIONS OF INTERNAL ROADS                               |
| 16                                            | I-525/GPT/1016            | LAYOUT OF WATER SUPPLY SYSTEM                                                   |
| 17                                            | I-525/GPT/1017            | LAYOUT OF STORM WATER DRAINAGE SYSTEM                                           |
| 18                                            | I-525/GPT/1018            | TYPICAL DETAILS OF GATE COMPLEX                                                 |
| 19                                            | I-525/GPT/1019            | DETAIL OF BOUNDARY WALL WITH FENCING                                            |
| 20                                            | I-525/GPT/1020            | POWER SINGLE LINE DIAGRAM                                                       |
| 21                                            | I-525/GPT/1021            | HIGH MAST & CABLE ROUTE                                                         |
| 22                                            | I-525/GPT/1022            | LAYOUT OF FIRE FIGHTING SYSTEM                                                  |
| 23                                            | I-525/GPT/1023            | DREDGING AREA                                                                   |
| 24                                            | I-525/GPT/1024 (SHEET -1) | BERTHING APPURTENANCES DETAILS                                                  |
| 25                                            | I-525/GPT/1024 (SHEET -2) | BERTHING APPURTENANCES DETAILS                                                  |
| 26                                            | I-525/GPT/1025            | CONSTRUCTION METHODOLOGY PLAN & CROSS SECTION                                   |
| 27                                            | I-525/GPT/1026            | LAYOUT AND DETAILS OF END BUFFER, JACKING PLATE & STORM ANCHORE                 |