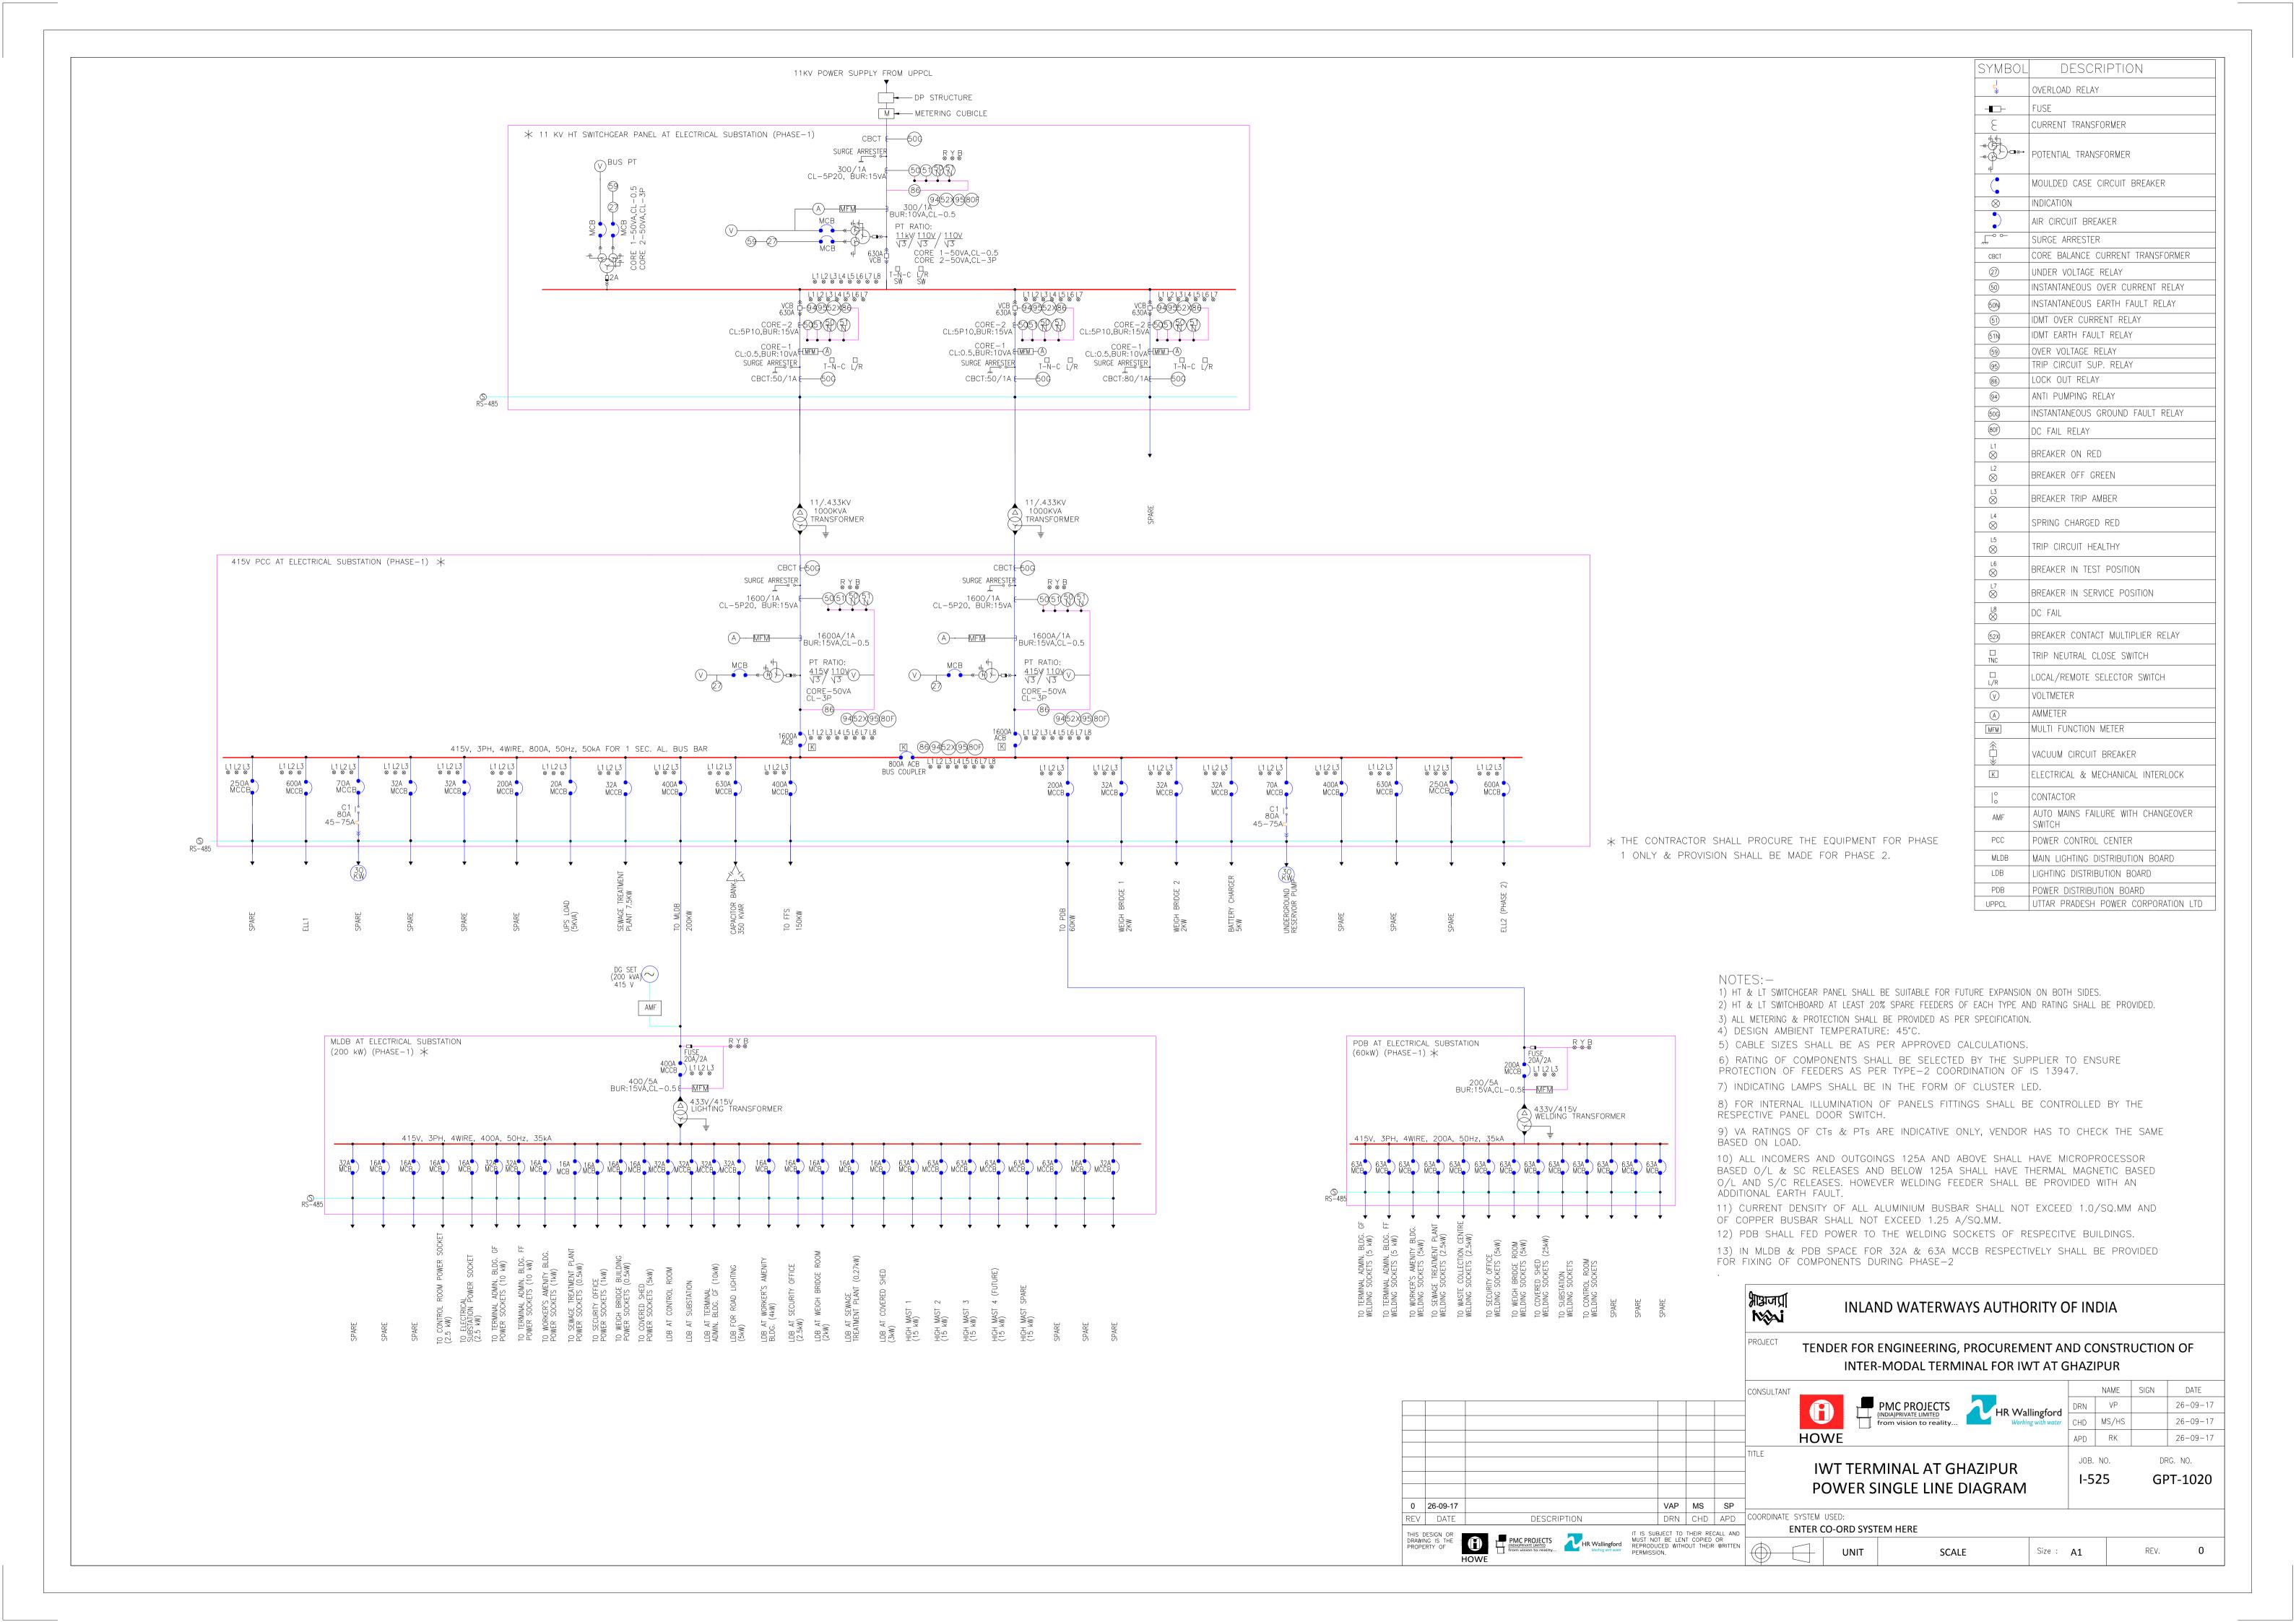

| I-525 GHAZIPUR TERMINAL - TENDER DRAWING LIST |                           |                                                                                 |
|-----------------------------------------------|---------------------------|---------------------------------------------------------------------------------|
| S. NO.                                        | DWG. NO.                  | TITLE                                                                           |
| 1                                             | I-525/GPT/1001            | LAYOUT PLAN OF TERMINAL FACILITIES                                              |
| 2                                             | I-525/GPT/1002            | TOPOGRAPHIC SURVEY                                                              |
| 3                                             | I-525/GPT/1003            | HYDROGRAPHIC SURVEY                                                             |
| 4                                             | I-525/GPT/1004            | LOCATION PLAN OF BOREHOLES                                                      |
| 5                                             | I-525/GPT/1005            | GENERAL ARRANGEMENT OF JETTY & APPROACH TRESTLE                                 |
| 6                                             | I-525/GPT/1006            | CROSS SECTIONS OF JETTY & APPROACH TRESTLE                                      |
| 7                                             | I-525/GPT/1007            | TYPICAL DETAIL OF SHORE PROTECTION WORK                                         |
| 8                                             | I-525/GPT/1008            | TYPICAL LAYOUT OF TERMINAL ADMINISTRATION BUILDING                              |
| 9                                             | I-525/GPT/1009            | ELEVATIONS OF TERMINAL ADMINISTRATION BUILDING                                  |
| 10                                            | I-525/GPT/1010            | LAYOUT & ELEVATIONS OF WEIGH BRIDGE CONTROL CABIN & SECURITY OFFICE             |
| 11                                            | I-525/GPT/1011            | LAYOUT & ELEVATIONS OF WEIGH BRIDGE CONTROL CABIN & SECURITY OFFICE WITH TOILET |
| 12                                            | I-525/GPT/1012            | SUB STATION EQUIPMENT LAYOUT                                                    |
| 13                                            | I-525/GPT/1013            | TYPICAL LAYOUT & ELEVATION OF TOILET BLOCK                                      |
| 14                                            | I-525/GPT/1014            | LAYOUT & ELEVATIONS OF COVERED STORAGE SHED                                     |
| 15                                            | I-525/GPT/1015            | LAYOUT & TYPICAL CROSS SECTIONS OF INTERNAL ROADS                               |
| 16                                            | I-525/GPT/1016            | LAYOUT OF WATER SUPPLY SYSTEM                                                   |
| 17                                            | I-525/GPT/1017            | LAYOUT OF STORM WATER DRAINAGE SYSTEM                                           |
| 18                                            | I-525/GPT/1018            | TYPICAL DETAILS OF GATE COMPLEX                                                 |
| 19                                            | I-525/GPT/1019            | DETAIL OF BOUNDARY WALL WITH FENCING                                            |
| 20                                            | I-525/GPT/1020            | POWER SINGLE LINE DIAGRAM                                                       |
| 21                                            | I-525/GPT/1021            | HIGH MAST & CABLE ROUTE                                                         |
| 22                                            | I-525/GPT/1022            | LAYOUT OF FIRE FIGHTING SYSTEM                                                  |
| 23                                            | I-525/GPT/1023            | DREDGING AREA                                                                   |
| 24                                            | I-525/GPT/1024 (SHEET -1) | BERTHING APPURTENANCES DETAILS                                                  |
| 25                                            | I-525/GPT/1024 (SHEET -2) | BERTHING APPURTENANCES DETAILS                                                  |
| 26                                            | I-525/GPT/1025            | CONSTRUCTION METHODOLOGY PLAN & CROSS SECTION                                   |
| 27                                            | I-525/GPT/1026            | LAYOUT AND DETAILS OF END BUFFER, JACKING PLATE & STORM ANCHORE                 |