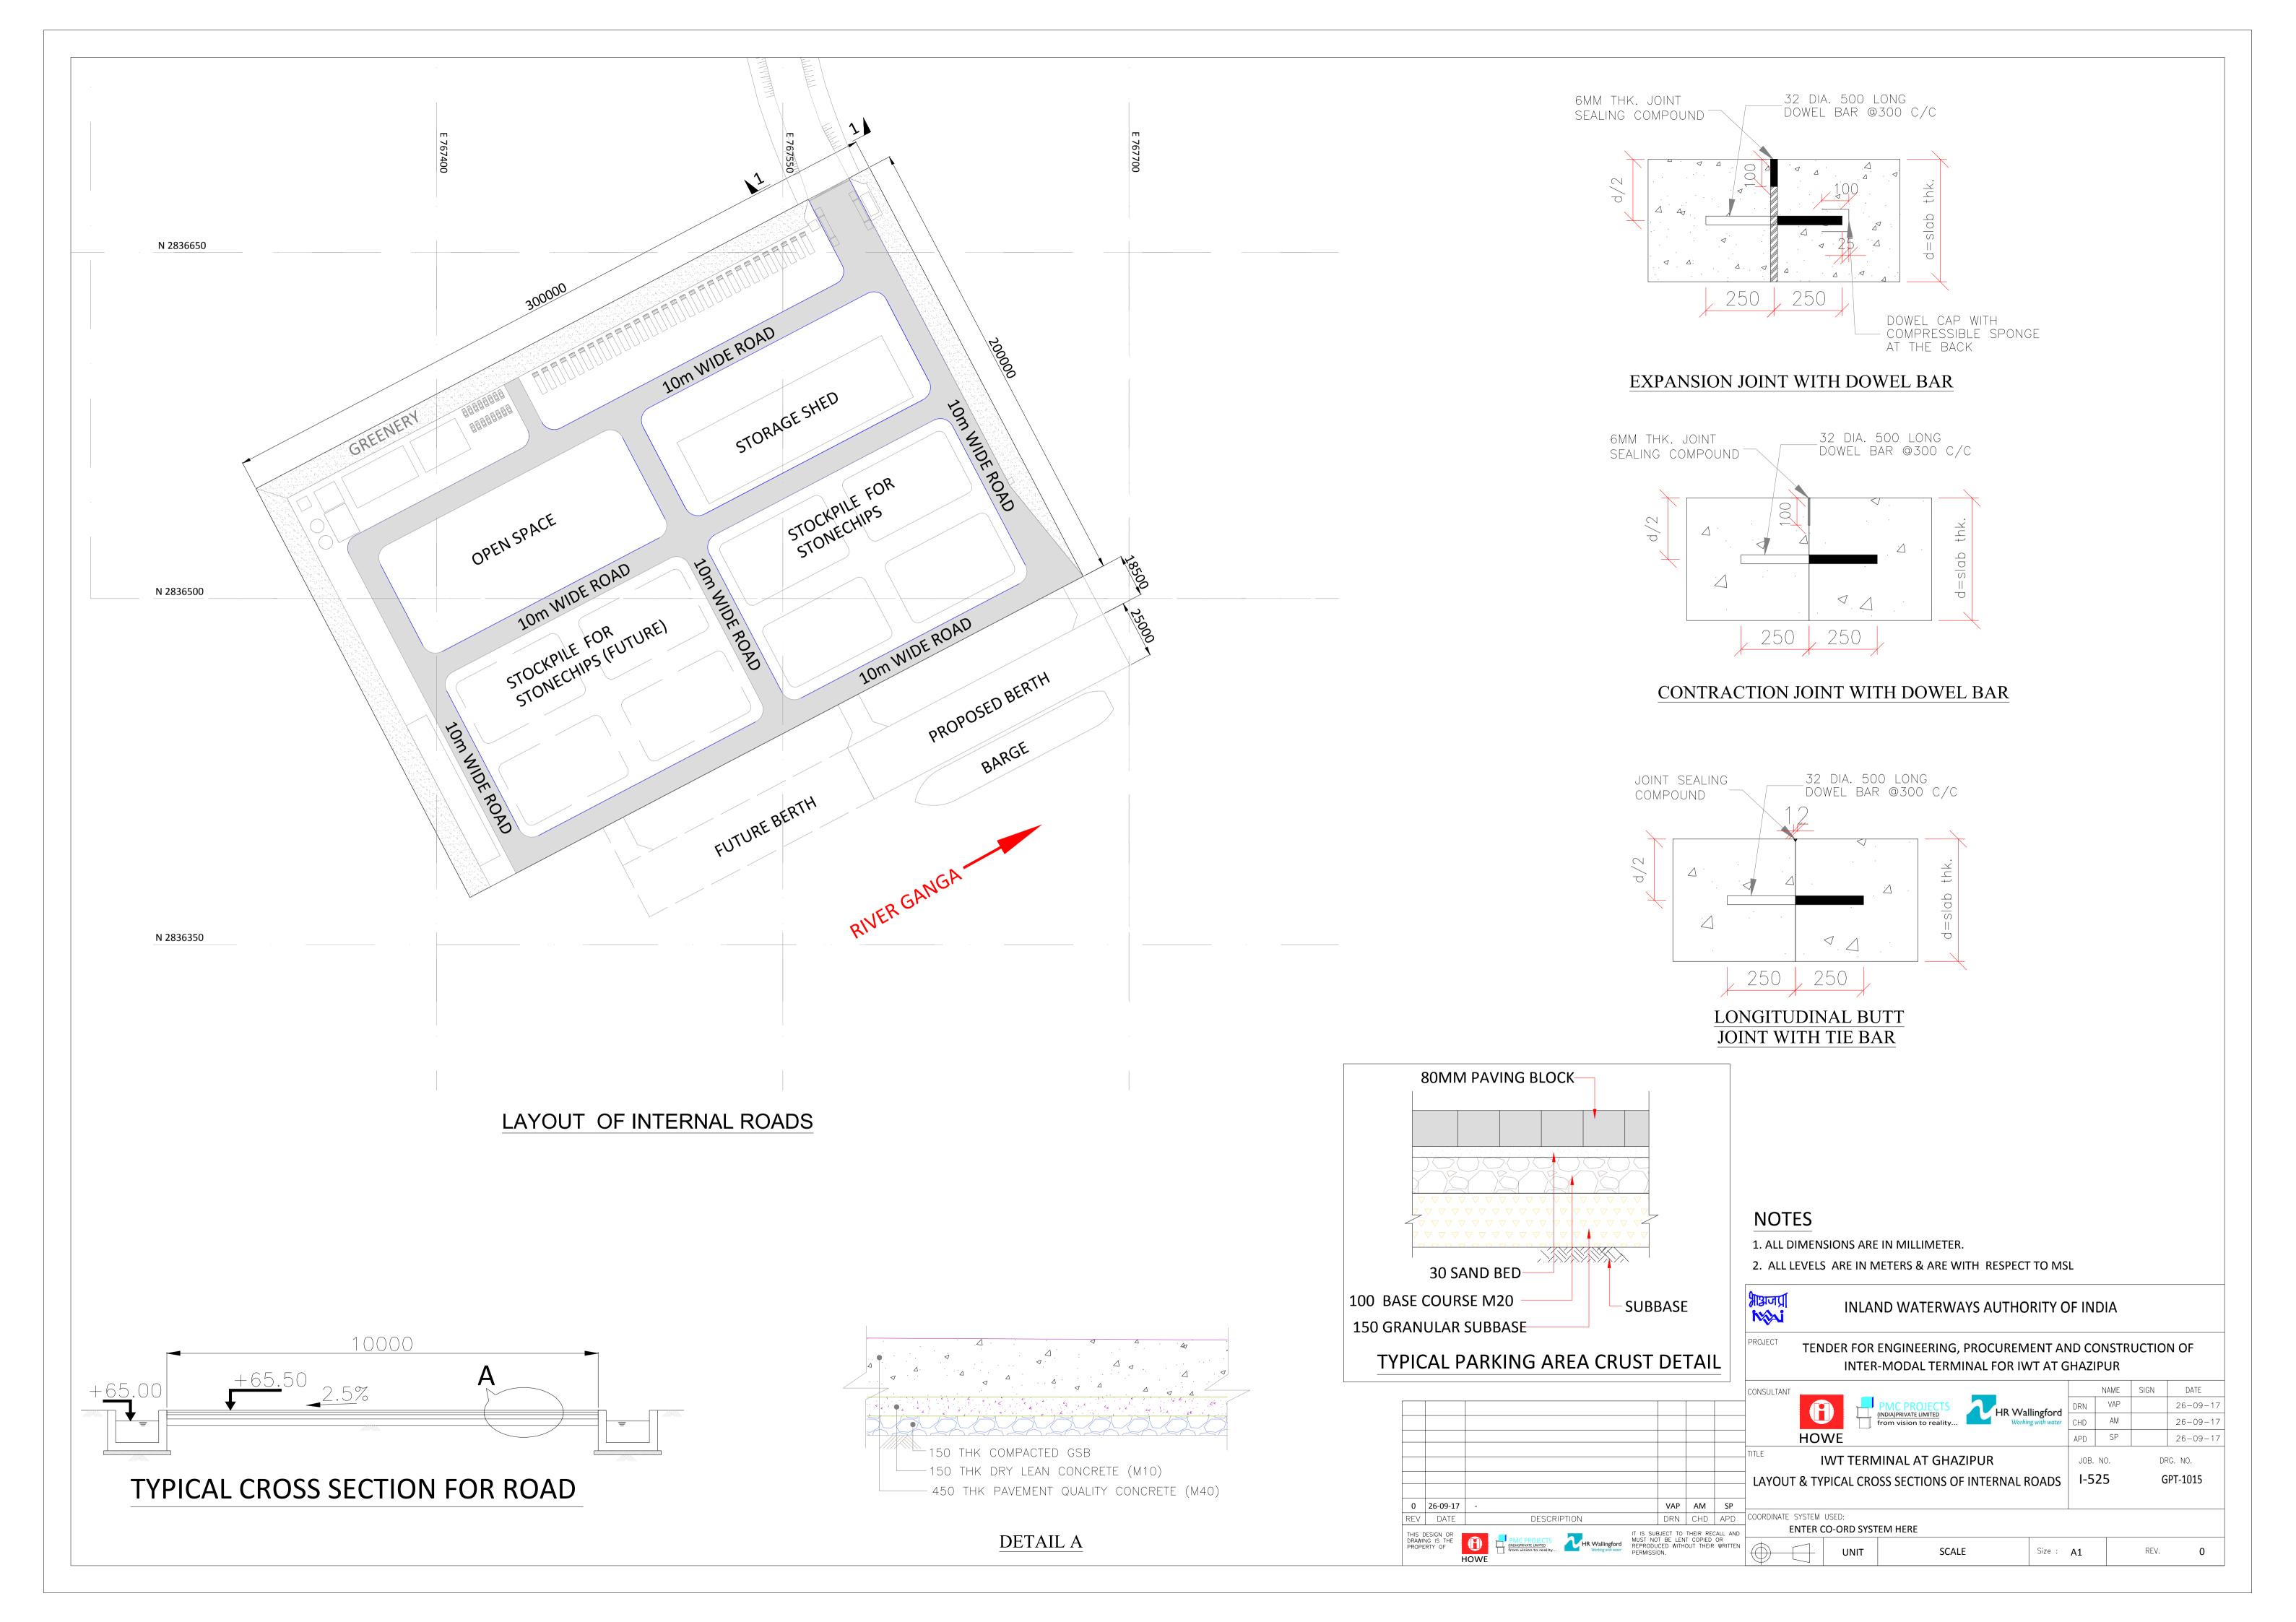

| I-525 GHAZIPUR TERMINAL - TENDER DRAWING LIST |                           |                                                                                 |
|-----------------------------------------------|---------------------------|---------------------------------------------------------------------------------|
| S. NO.                                        | DWG. NO.                  | TITLE                                                                           |
| 1                                             | I-525/GPT/1001            | LAYOUT PLAN OF TERMINAL FACILITIES                                              |
| 2                                             | I-525/GPT/1002            | TOPOGRAPHIC SURVEY                                                              |
| 3                                             | I-525/GPT/1003            | HYDROGRAPHIC SURVEY                                                             |
| 4                                             | I-525/GPT/1004            | LOCATION PLAN OF BOREHOLES                                                      |
| 5                                             | I-525/GPT/1005            | GENERAL ARRANGEMENT OF JETTY & APPROACH TRESTLE                                 |
| 6                                             | I-525/GPT/1006            | CROSS SECTIONS OF JETTY & APPROACH TRESTLE                                      |
| 7                                             | I-525/GPT/1007            | TYPICAL DETAIL OF SHORE PROTECTION WORK                                         |
| 8                                             | I-525/GPT/1008            | TYPICAL LAYOUT OF TERMINAL ADMINISTRATION BUILDING                              |
| 9                                             | I-525/GPT/1009            | ELEVATIONS OF TERMINAL ADMINISTRATION BUILDING                                  |
| 10                                            | I-525/GPT/1010            | LAYOUT & ELEVATIONS OF WEIGH BRIDGE CONTROL CABIN & SECURITY OFFICE             |
| 11                                            | I-525/GPT/1011            | LAYOUT & ELEVATIONS OF WEIGH BRIDGE CONTROL CABIN & SECURITY OFFICE WITH TOILET |
| 12                                            | I-525/GPT/1012            | SUB STATION EQUIPMENT LAYOUT                                                    |
| 13                                            | I-525/GPT/1013            | TYPICAL LAYOUT & ELEVATION OF TOILET BLOCK                                      |
| 14                                            | I-525/GPT/1014            | LAYOUT & ELEVATIONS OF COVERED STORAGE SHED                                     |
| 15                                            | I-525/GPT/1015            | LAYOUT & TYPICAL CROSS SECTIONS OF INTERNAL ROADS                               |
| 16                                            | I-525/GPT/1016            | LAYOUT OF WATER SUPPLY SYSTEM                                                   |
| 17                                            | I-525/GPT/1017            | LAYOUT OF STORM WATER DRAINAGE SYSTEM                                           |
| 18                                            | I-525/GPT/1018            | TYPICAL DETAILS OF GATE COMPLEX                                                 |
| 19                                            | I-525/GPT/1019            | DETAIL OF BOUNDARY WALL WITH FENCING                                            |
| 20                                            | I-525/GPT/1020            | POWER SINGLE LINE DIAGRAM                                                       |
| 21                                            | I-525/GPT/1021            | HIGH MAST & CABLE ROUTE                                                         |
| 22                                            | I-525/GPT/1022            | LAYOUT OF FIRE FIGHTING SYSTEM                                                  |
| 23                                            | I-525/GPT/1023            | DREDGING AREA                                                                   |
| 24                                            | I-525/GPT/1024 (SHEET -1) | BERTHING APPURTENANCES DETAILS                                                  |
| 25                                            | I-525/GPT/1024 (SHEET -2) | BERTHING APPURTENANCES DETAILS                                                  |
| 26                                            | I-525/GPT/1025            | CONSTRUCTION METHODOLOGY PLAN & CROSS SECTION                                   |
| 27                                            | I-525/GPT/1026            | LAYOUT AND DETAILS OF END BUFFER, JACKING PLATE & STORM ANCHORE                 |