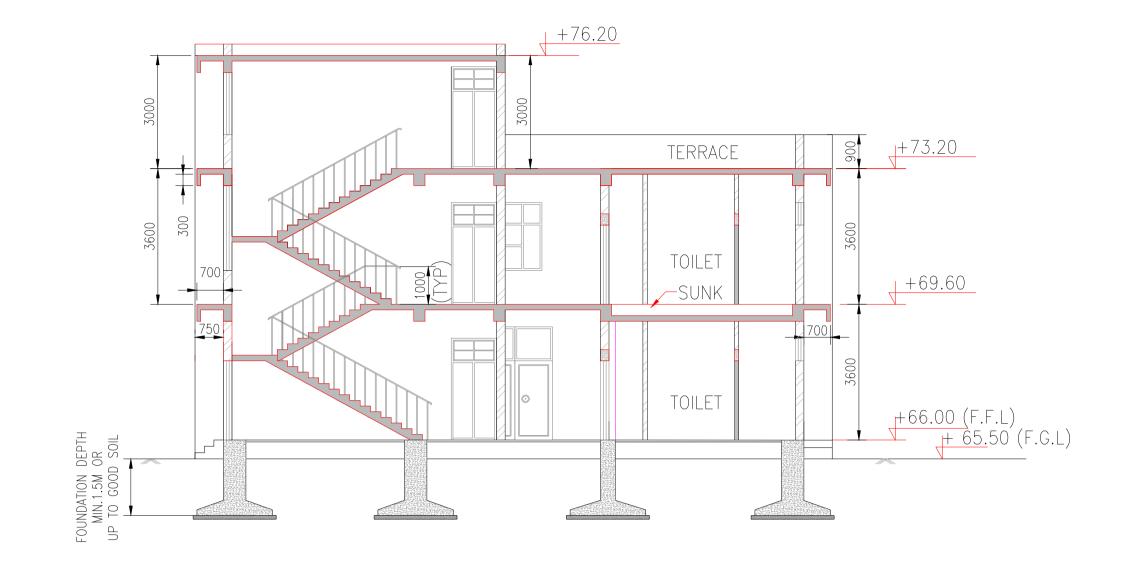

## **NOTES**

- 1. ALL DIMENSIONS ARE IN MILIMETERS
- 2. ALL LEVELS ARE IN METERS & ARE WITH RESPECT TO MSL

SECTION A-A

FRONT ELEVATION

<u>SECTION B-B</u>

REAR ELEVATION

F.G.L.-FINISH GROUND LEVEL

F.F.L.-FINISH FLOOR LEVEL