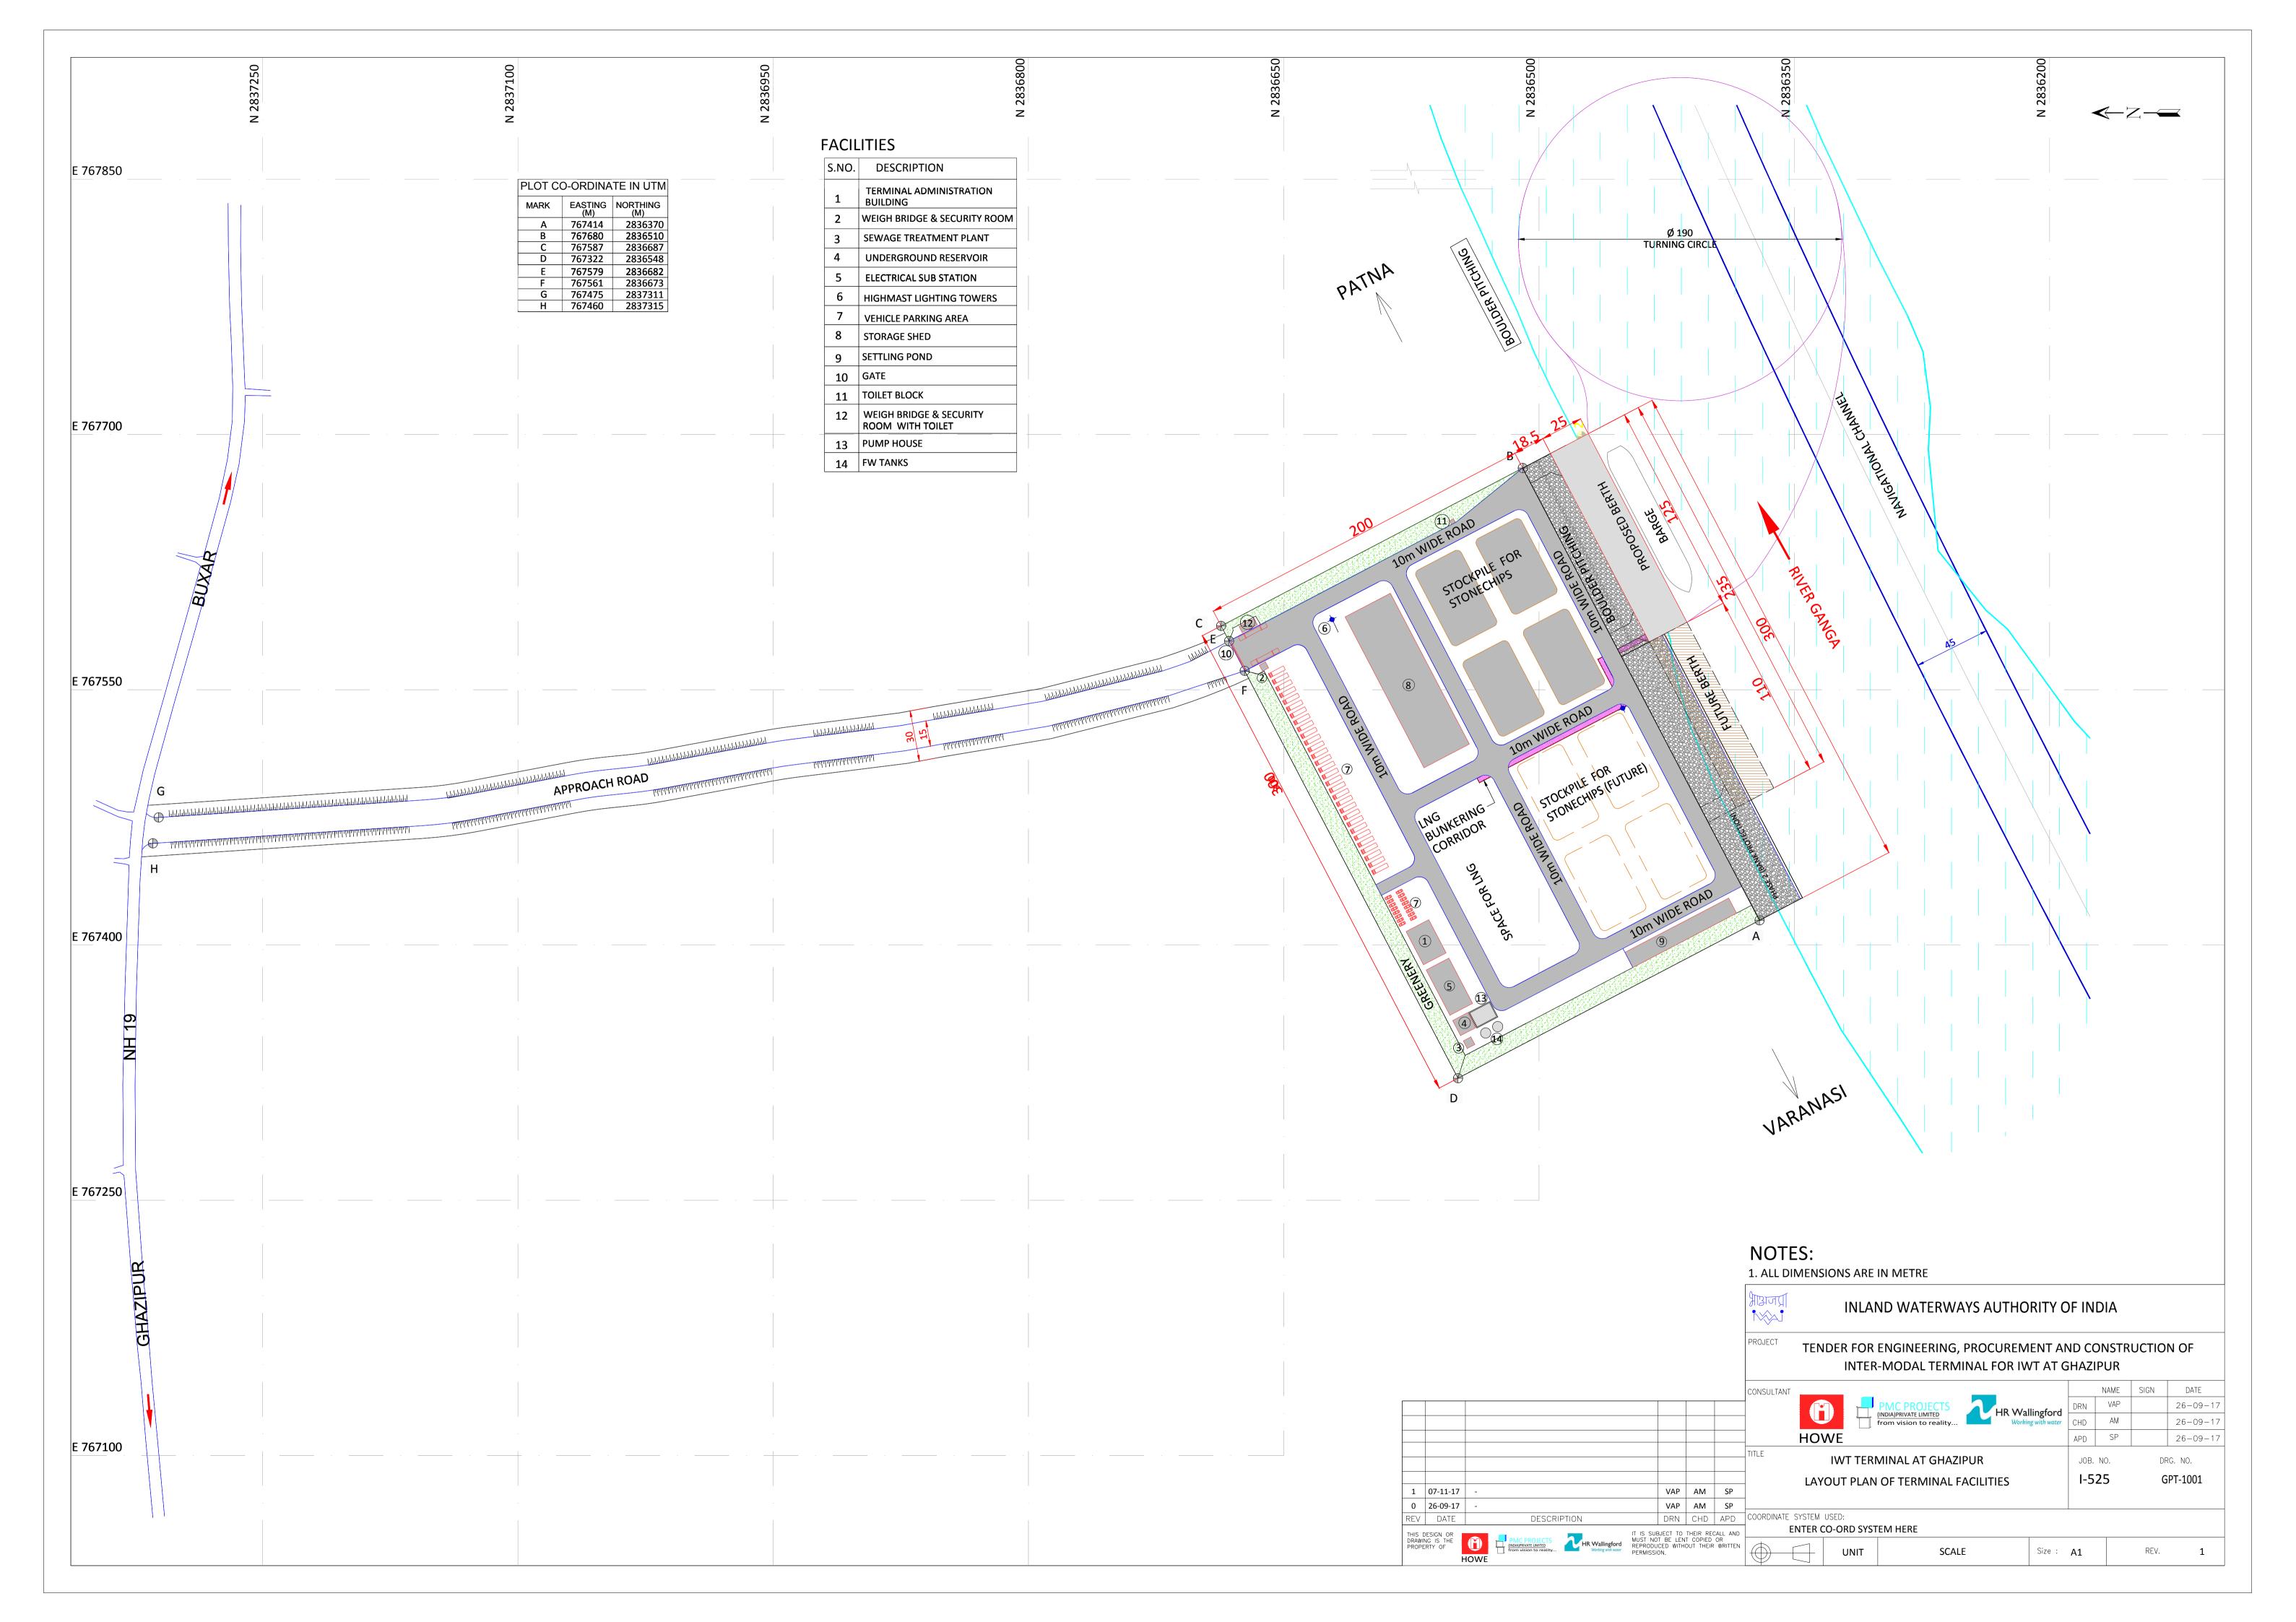

| I-525 GHAZIPUR TERMINAL - TENDER DRAWING LIST |                           |                                                                                 |
|-----------------------------------------------|---------------------------|---------------------------------------------------------------------------------|
| S. NO.                                        | DWG. NO.                  | TITLE                                                                           |
| 1                                             | I-525/GPT/1001            | LAYOUT PLAN OF TERMINAL FACILITIES                                              |
| 2                                             | I-525/GPT/1002            | TOPOGRAPHIC SURVEY                                                              |
| 3                                             | I-525/GPT/1003            | HYDROGRAPHIC SURVEY                                                             |
| 4                                             | I-525/GPT/1004            | LOCATION PLAN OF BOREHOLES                                                      |
| 5                                             | I-525/GPT/1005            | GENERAL ARRANGEMENT OF JETTY & APPROACH TRESTLE                                 |
| 6                                             | I-525/GPT/1006            | CROSS SECTIONS OF JETTY & APPROACH TRESTLE                                      |
| 7                                             | I-525/GPT/1007            | TYPICAL DETAIL OF SHORE PROTECTION WORK                                         |
| 8                                             | I-525/GPT/1008            | TYPICAL LAYOUT OF TERMINAL ADMINISTRATION BUILDING                              |
| 9                                             | I-525/GPT/1009            | ELEVATIONS OF TERMINAL ADMINISTRATION BUILDING                                  |
| 10                                            | I-525/GPT/1010            | LAYOUT & ELEVATIONS OF WEIGH BRIDGE CONTROL CABIN & SECURITY OFFICE             |
| 11                                            | I-525/GPT/1011            | LAYOUT & ELEVATIONS OF WEIGH BRIDGE CONTROL CABIN & SECURITY OFFICE WITH TOILET |
| 12                                            | I-525/GPT/1012            | SUB STATION EQUIPMENT LAYOUT                                                    |
| 13                                            | I-525/GPT/1013            | TYPICAL LAYOUT & ELEVATION OF TOILET BLOCK                                      |
| 14                                            | I-525/GPT/1014            | LAYOUT & ELEVATIONS OF COVERED STORAGE SHED                                     |
| 15                                            | I-525/GPT/1015            | LAYOUT & TYPICAL CROSS SECTIONS OF INTERNAL ROADS                               |
| 16                                            | I-525/GPT/1016            | LAYOUT OF WATER SUPPLY SYSTEM                                                   |
| 17                                            | I-525/GPT/1017            | LAYOUT OF STORM WATER DRAINAGE SYSTEM                                           |
| 18                                            | I-525/GPT/1018            | TYPICAL DETAILS OF GATE COMPLEX                                                 |
| 19                                            | I-525/GPT/1019            | DETAIL OF BOUNDARY WALL WITH FENCING                                            |
| 20                                            | I-525/GPT/1020            | POWER SINGLE LINE DIAGRAM                                                       |
| 21                                            | I-525/GPT/1021            | HIGH MAST & CABLE ROUTE                                                         |
| 22                                            | I-525/GPT/1022            | LAYOUT OF FIRE FIGHTING SYSTEM                                                  |
| 23                                            | I-525/GPT/1023            | DREDGING AREA                                                                   |
| 24                                            | I-525/GPT/1024 (SHEET -1) | BERTHING APPURTENANCES DETAILS                                                  |
| 25                                            | I-525/GPT/1024 (SHEET -2) | BERTHING APPURTENANCES DETAILS                                                  |
| 26                                            | I-525/GPT/1025            | CONSTRUCTION METHODOLOGY PLAN & CROSS SECTION                                   |
| 27                                            | I-525/GPT/1026            | LAYOUT AND DETAILS OF END BUFFER, JACKING PLATE & STORM ANCHORE                 |