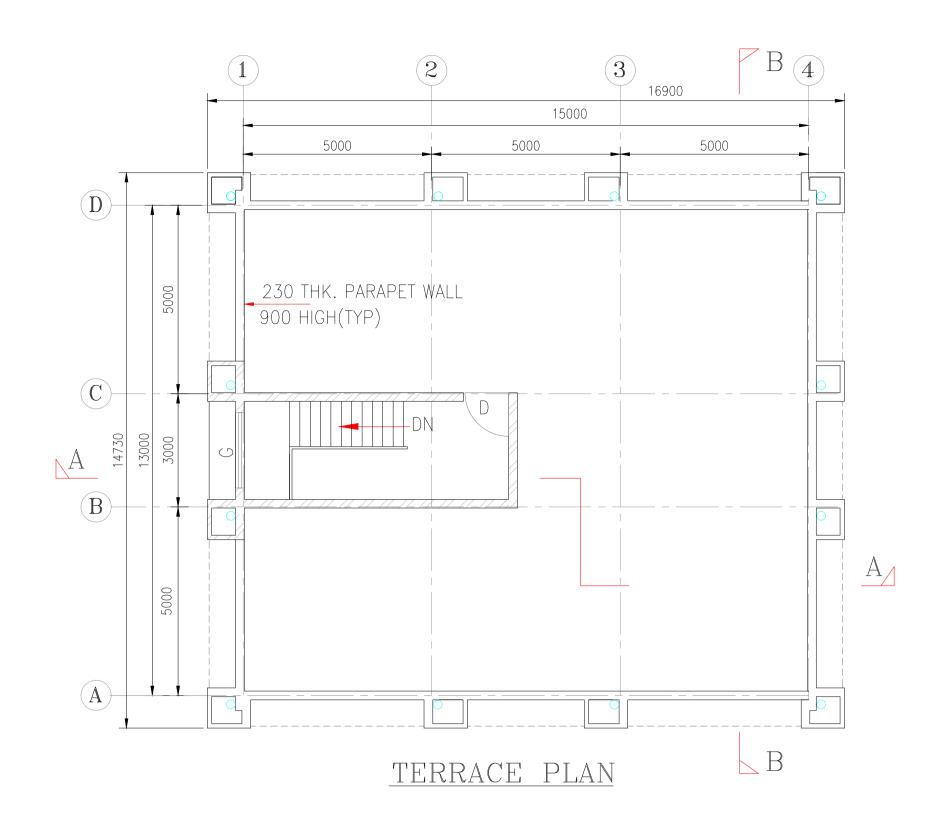

## **NOTES**

- 1. ALL DIMENSIONS ARE IN MILIMETERS
- 2. ALL LEVELS ARE IN METERS & ARE WITH RESPECT TO MSL

SECTION A-A

FRONT ELEVATION

<u>SECTION B-B</u>

REAR ELEVATION

F.G.L.-FINISH GROUND LEVEL

F.F.L.-FINISH FLOOR LEVEL