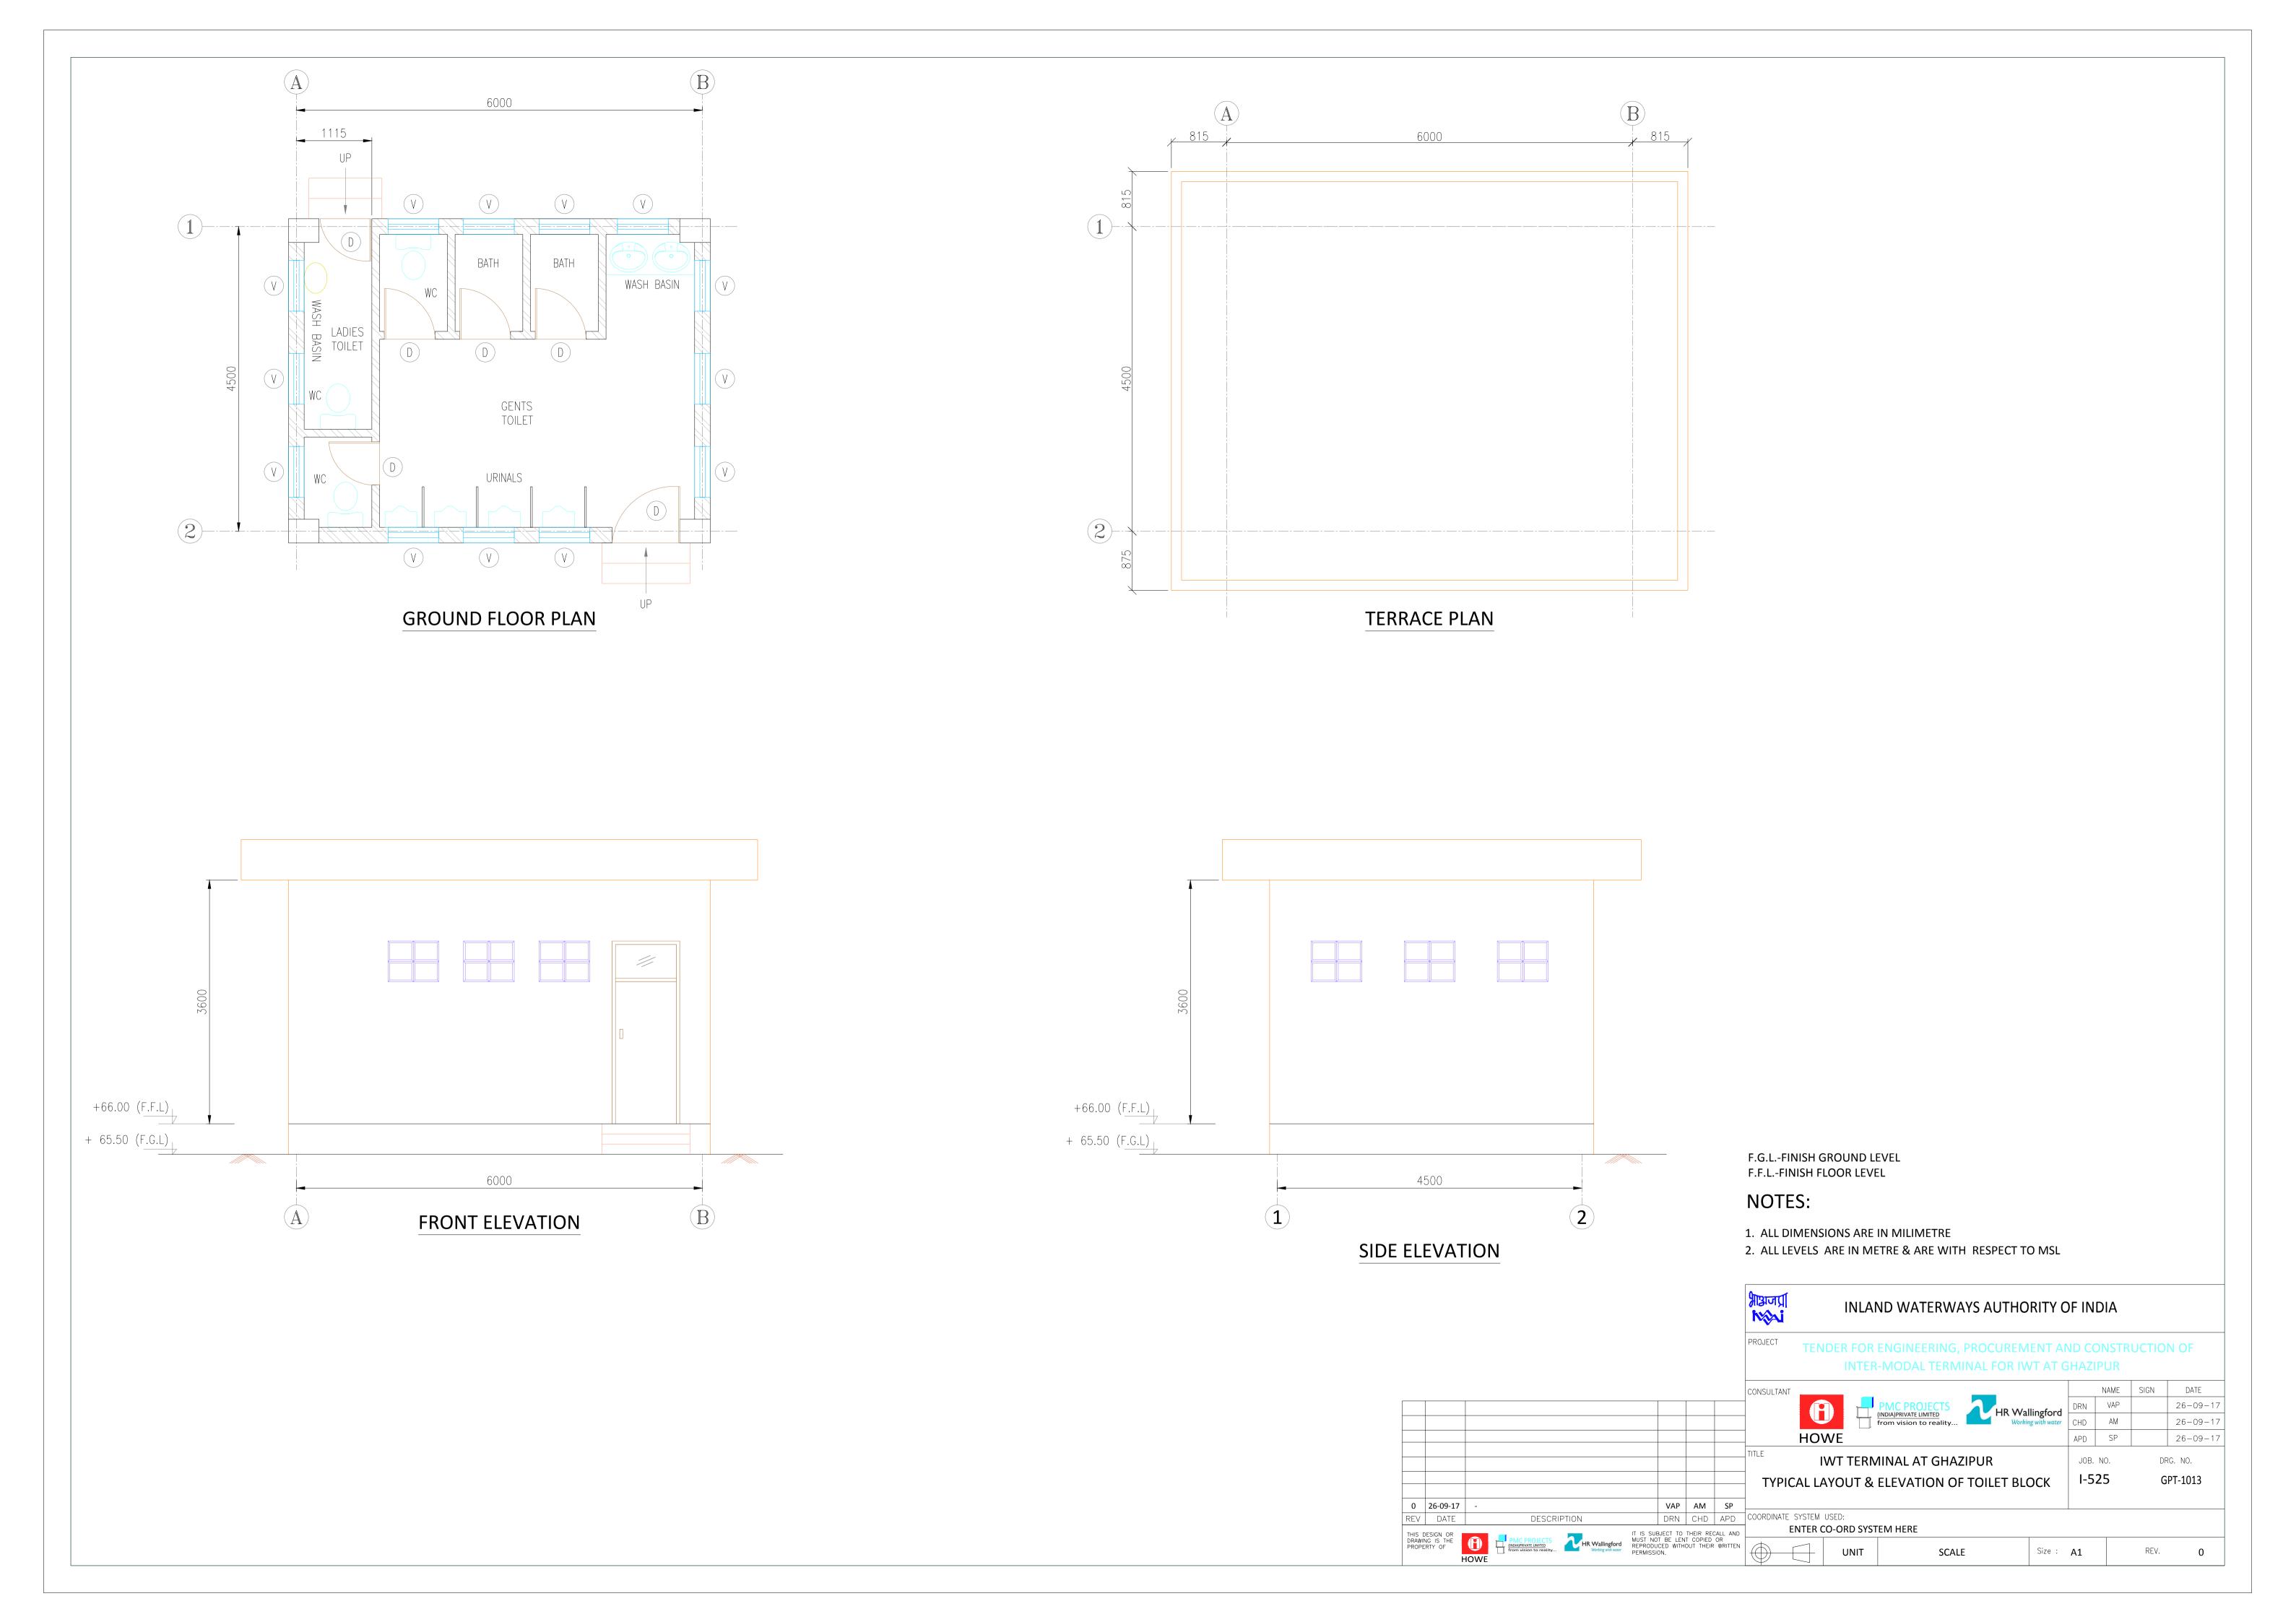

| I-525 GHAZIPUR TERMINAL - TENDER DRAWING LIST |                           |                                                                                 |
|-----------------------------------------------|---------------------------|---------------------------------------------------------------------------------|
| S. NO.                                        | DWG. NO.                  | TITLE                                                                           |
| 1                                             | I-525/GPT/1001            | LAYOUT PLAN OF TERMINAL FACILITIES                                              |
| 2                                             | I-525/GPT/1002            | TOPOGRAPHIC SURVEY                                                              |
| 3                                             | I-525/GPT/1003            | HYDROGRAPHIC SURVEY                                                             |
| 4                                             | I-525/GPT/1004            | LOCATION PLAN OF BOREHOLES                                                      |
| 5                                             | I-525/GPT/1005            | GENERAL ARRANGEMENT OF JETTY & APPROACH TRESTLE                                 |
| 6                                             | I-525/GPT/1006            | CROSS SECTIONS OF JETTY & APPROACH TRESTLE                                      |
| 7                                             | I-525/GPT/1007            | TYPICAL DETAIL OF SHORE PROTECTION WORK                                         |
| 8                                             | I-525/GPT/1008            | TYPICAL LAYOUT OF TERMINAL ADMINISTRATION BUILDING                              |
| 9                                             | I-525/GPT/1009            | ELEVATIONS OF TERMINAL ADMINISTRATION BUILDING                                  |
| 10                                            | I-525/GPT/1010            | LAYOUT & ELEVATIONS OF WEIGH BRIDGE CONTROL CABIN & SECURITY OFFICE             |
| 11                                            | I-525/GPT/1011            | LAYOUT & ELEVATIONS OF WEIGH BRIDGE CONTROL CABIN & SECURITY OFFICE WITH TOILET |
| 12                                            | I-525/GPT/1012            | SUB STATION EQUIPMENT LAYOUT                                                    |
| 13                                            | I-525/GPT/1013            | TYPICAL LAYOUT & ELEVATION OF TOILET BLOCK                                      |
| 14                                            | I-525/GPT/1014            | LAYOUT & ELEVATIONS OF COVERED STORAGE SHED                                     |
| 15                                            | I-525/GPT/1015            | LAYOUT & TYPICAL CROSS SECTIONS OF INTERNAL ROADS                               |
| 16                                            | I-525/GPT/1016            | LAYOUT OF WATER SUPPLY SYSTEM                                                   |
| 17                                            | I-525/GPT/1017            | LAYOUT OF STORM WATER DRAINAGE SYSTEM                                           |
| 18                                            | I-525/GPT/1018            | TYPICAL DETAILS OF GATE COMPLEX                                                 |
| 19                                            | I-525/GPT/1019            | DETAIL OF BOUNDARY WALL WITH FENCING                                            |
| 20                                            | I-525/GPT/1020            | POWER SINGLE LINE DIAGRAM                                                       |
| 21                                            | I-525/GPT/1021            | HIGH MAST & CABLE ROUTE                                                         |
| 22                                            | I-525/GPT/1022            | LAYOUT OF FIRE FIGHTING SYSTEM                                                  |
| 23                                            | I-525/GPT/1023            | DREDGING AREA                                                                   |
| 24                                            | I-525/GPT/1024 (SHEET -1) | BERTHING APPURTENANCES DETAILS                                                  |
| 25                                            | I-525/GPT/1024 (SHEET -2) | BERTHING APPURTENANCES DETAILS                                                  |
| 26                                            | I-525/GPT/1025            | CONSTRUCTION METHODOLOGY PLAN & CROSS SECTION                                   |
| 27                                            | I-525/GPT/1026            | LAYOUT AND DETAILS OF END BUFFER, JACKING PLATE & STORM ANCHORE                 |