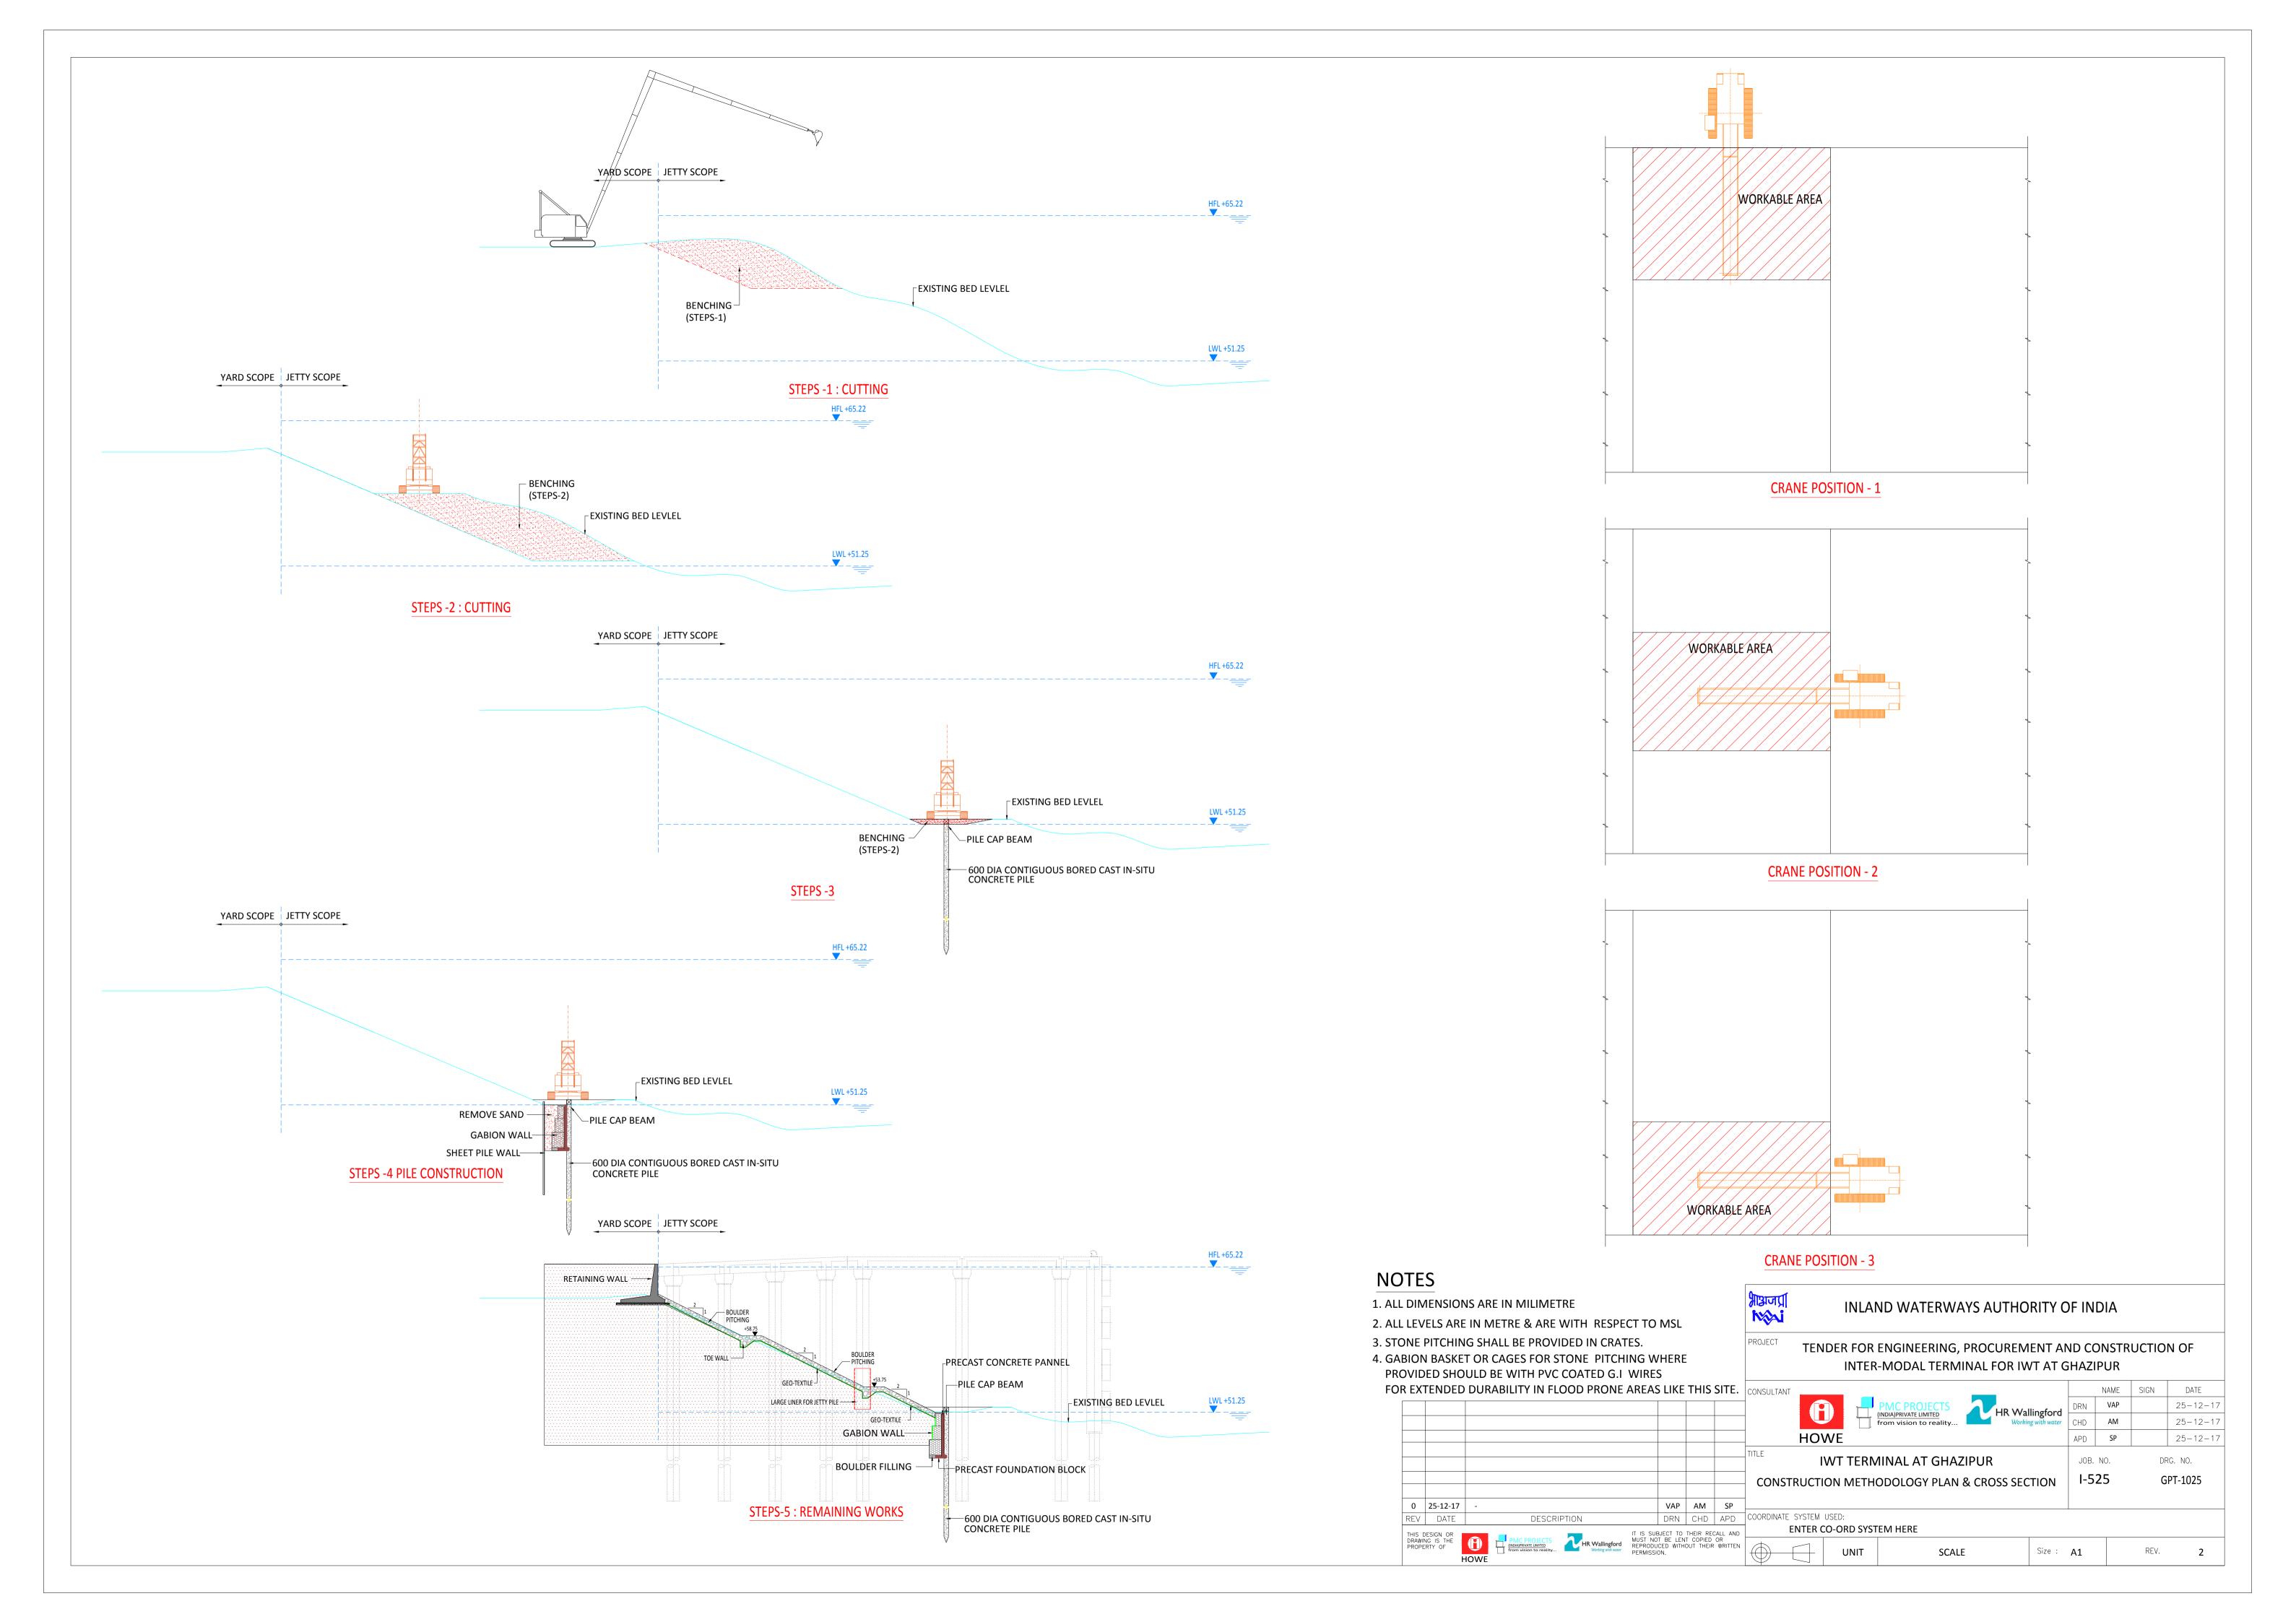

| I-525 GHAZIPUR TERMINAL - TENDER DRAWING LIST |                           |                                                                                 |
|-----------------------------------------------|---------------------------|---------------------------------------------------------------------------------|
| S. NO.                                        | DWG. NO.                  | TITLE                                                                           |
| 1                                             | I-525/GPT/1001            | LAYOUT PLAN OF TERMINAL FACILITIES                                              |
| 2                                             | I-525/GPT/1002            | TOPOGRAPHIC SURVEY                                                              |
| 3                                             | I-525/GPT/1003            | HYDROGRAPHIC SURVEY                                                             |
| 4                                             | I-525/GPT/1004            | LOCATION PLAN OF BOREHOLES                                                      |
| 5                                             | I-525/GPT/1005            | GENERAL ARRANGEMENT OF JETTY & APPROACH TRESTLE                                 |
| 6                                             | I-525/GPT/1006            | CROSS SECTIONS OF JETTY & APPROACH TRESTLE                                      |
| 7                                             | I-525/GPT/1007            | TYPICAL DETAIL OF SHORE PROTECTION WORK                                         |
| 8                                             | I-525/GPT/1008            | TYPICAL LAYOUT OF TERMINAL ADMINISTRATION BUILDING                              |
| 9                                             | I-525/GPT/1009            | ELEVATIONS OF TERMINAL ADMINISTRATION BUILDING                                  |
| 10                                            | I-525/GPT/1010            | LAYOUT & ELEVATIONS OF WEIGH BRIDGE CONTROL CABIN & SECURITY OFFICE             |
| 11                                            | I-525/GPT/1011            | LAYOUT & ELEVATIONS OF WEIGH BRIDGE CONTROL CABIN & SECURITY OFFICE WITH TOILET |
| 12                                            | I-525/GPT/1012            | SUB STATION EQUIPMENT LAYOUT                                                    |
| 13                                            | I-525/GPT/1013            | TYPICAL LAYOUT & ELEVATION OF TOILET BLOCK                                      |
| 14                                            | I-525/GPT/1014            | LAYOUT & ELEVATIONS OF COVERED STORAGE SHED                                     |
| 15                                            | I-525/GPT/1015            | LAYOUT & TYPICAL CROSS SECTIONS OF INTERNAL ROADS                               |
| 16                                            | I-525/GPT/1016            | LAYOUT OF WATER SUPPLY SYSTEM                                                   |
| 17                                            | I-525/GPT/1017            | LAYOUT OF STORM WATER DRAINAGE SYSTEM                                           |
| 18                                            | I-525/GPT/1018            | TYPICAL DETAILS OF GATE COMPLEX                                                 |
| 19                                            | I-525/GPT/1019            | DETAIL OF BOUNDARY WALL WITH FENCING                                            |
| 20                                            | I-525/GPT/1020            | POWER SINGLE LINE DIAGRAM                                                       |
| 21                                            | I-525/GPT/1021            | HIGH MAST & CABLE ROUTE                                                         |
| 22                                            | I-525/GPT/1022            | LAYOUT OF FIRE FIGHTING SYSTEM                                                  |
| 23                                            | I-525/GPT/1023            | DREDGING AREA                                                                   |
| 24                                            | I-525/GPT/1024 (SHEET -1) | BERTHING APPURTENANCES DETAILS                                                  |
| 25                                            | I-525/GPT/1024 (SHEET -2) | BERTHING APPURTENANCES DETAILS                                                  |
| 26                                            | I-525/GPT/1025            | CONSTRUCTION METHODOLOGY PLAN & CROSS SECTION                                   |
| 27                                            | I-525/GPT/1026            | LAYOUT AND DETAILS OF END BUFFER, JACKING PLATE & STORM ANCHORE                 |