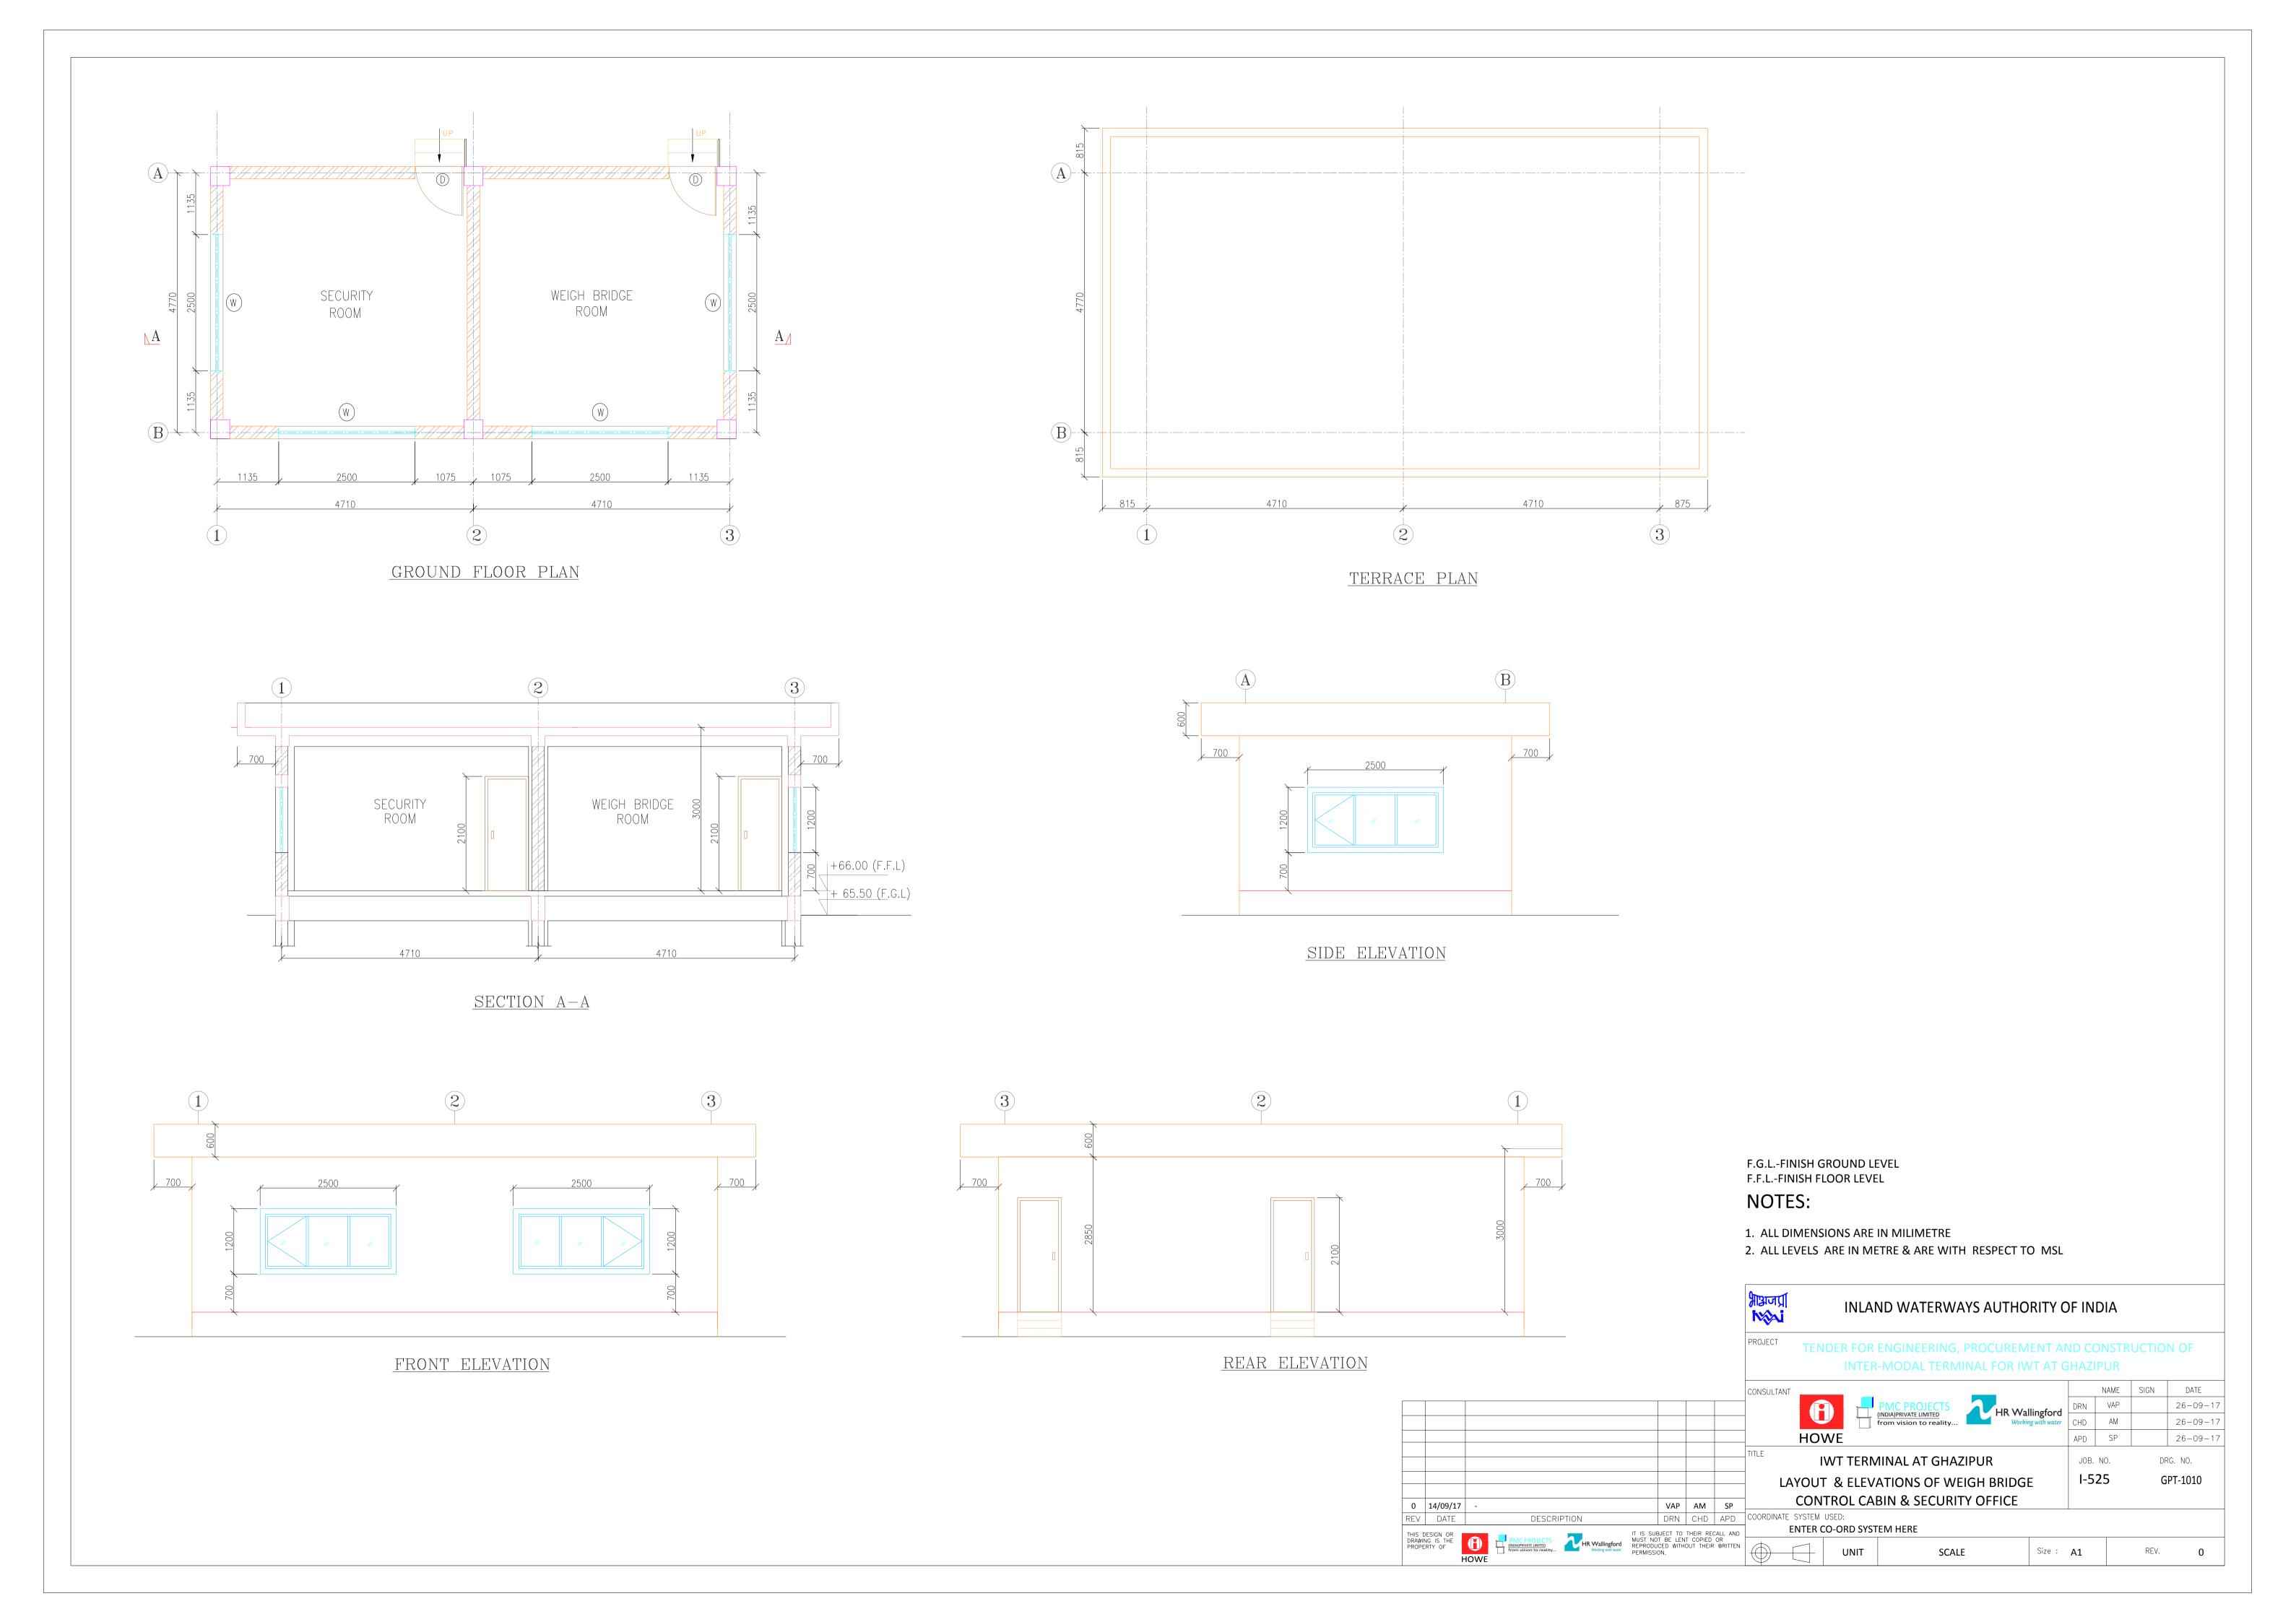

| I-525 GHAZIPUR TERMINAL - TENDER DRAWING LIST |                           |                                                                                 |
|-----------------------------------------------|---------------------------|---------------------------------------------------------------------------------|
| S. NO.                                        | DWG. NO.                  | TITLE                                                                           |
| 1                                             | I-525/GPT/1001            | LAYOUT PLAN OF TERMINAL FACILITIES                                              |
| 2                                             | I-525/GPT/1002            | TOPOGRAPHIC SURVEY                                                              |
| 3                                             | I-525/GPT/1003            | HYDROGRAPHIC SURVEY                                                             |
| 4                                             | I-525/GPT/1004            | LOCATION PLAN OF BOREHOLES                                                      |
| 5                                             | I-525/GPT/1005            | GENERAL ARRANGEMENT OF JETTY & APPROACH TRESTLE                                 |
| 6                                             | I-525/GPT/1006            | CROSS SECTIONS OF JETTY & APPROACH TRESTLE                                      |
| 7                                             | I-525/GPT/1007            | TYPICAL DETAIL OF SHORE PROTECTION WORK                                         |
| 8                                             | I-525/GPT/1008            | TYPICAL LAYOUT OF TERMINAL ADMINISTRATION BUILDING                              |
| 9                                             | I-525/GPT/1009            | ELEVATIONS OF TERMINAL ADMINISTRATION BUILDING                                  |
| 10                                            | I-525/GPT/1010            | LAYOUT & ELEVATIONS OF WEIGH BRIDGE CONTROL CABIN & SECURITY OFFICE             |
| 11                                            | I-525/GPT/1011            | LAYOUT & ELEVATIONS OF WEIGH BRIDGE CONTROL CABIN & SECURITY OFFICE WITH TOILET |
| 12                                            | I-525/GPT/1012            | SUB STATION EQUIPMENT LAYOUT                                                    |
| 13                                            | I-525/GPT/1013            | TYPICAL LAYOUT & ELEVATION OF TOILET BLOCK                                      |
| 14                                            | I-525/GPT/1014            | LAYOUT & ELEVATIONS OF COVERED STORAGE SHED                                     |
| 15                                            | I-525/GPT/1015            | LAYOUT & TYPICAL CROSS SECTIONS OF INTERNAL ROADS                               |
| 16                                            | I-525/GPT/1016            | LAYOUT OF WATER SUPPLY SYSTEM                                                   |
| 17                                            | I-525/GPT/1017            | LAYOUT OF STORM WATER DRAINAGE SYSTEM                                           |
| 18                                            | I-525/GPT/1018            | TYPICAL DETAILS OF GATE COMPLEX                                                 |
| 19                                            | I-525/GPT/1019            | DETAIL OF BOUNDARY WALL WITH FENCING                                            |
| 20                                            | I-525/GPT/1020            | POWER SINGLE LINE DIAGRAM                                                       |
| 21                                            | I-525/GPT/1021            | HIGH MAST & CABLE ROUTE                                                         |
| 22                                            | I-525/GPT/1022            | LAYOUT OF FIRE FIGHTING SYSTEM                                                  |
| 23                                            | I-525/GPT/1023            | DREDGING AREA                                                                   |
| 24                                            | I-525/GPT/1024 (SHEET -1) | BERTHING APPURTENANCES DETAILS                                                  |
| 25                                            | I-525/GPT/1024 (SHEET -2) | BERTHING APPURTENANCES DETAILS                                                  |
| 26                                            | I-525/GPT/1025            | CONSTRUCTION METHODOLOGY PLAN & CROSS SECTION                                   |
| 27                                            | I-525/GPT/1026            | LAYOUT AND DETAILS OF END BUFFER, JACKING PLATE & STORM ANCHORE                 |