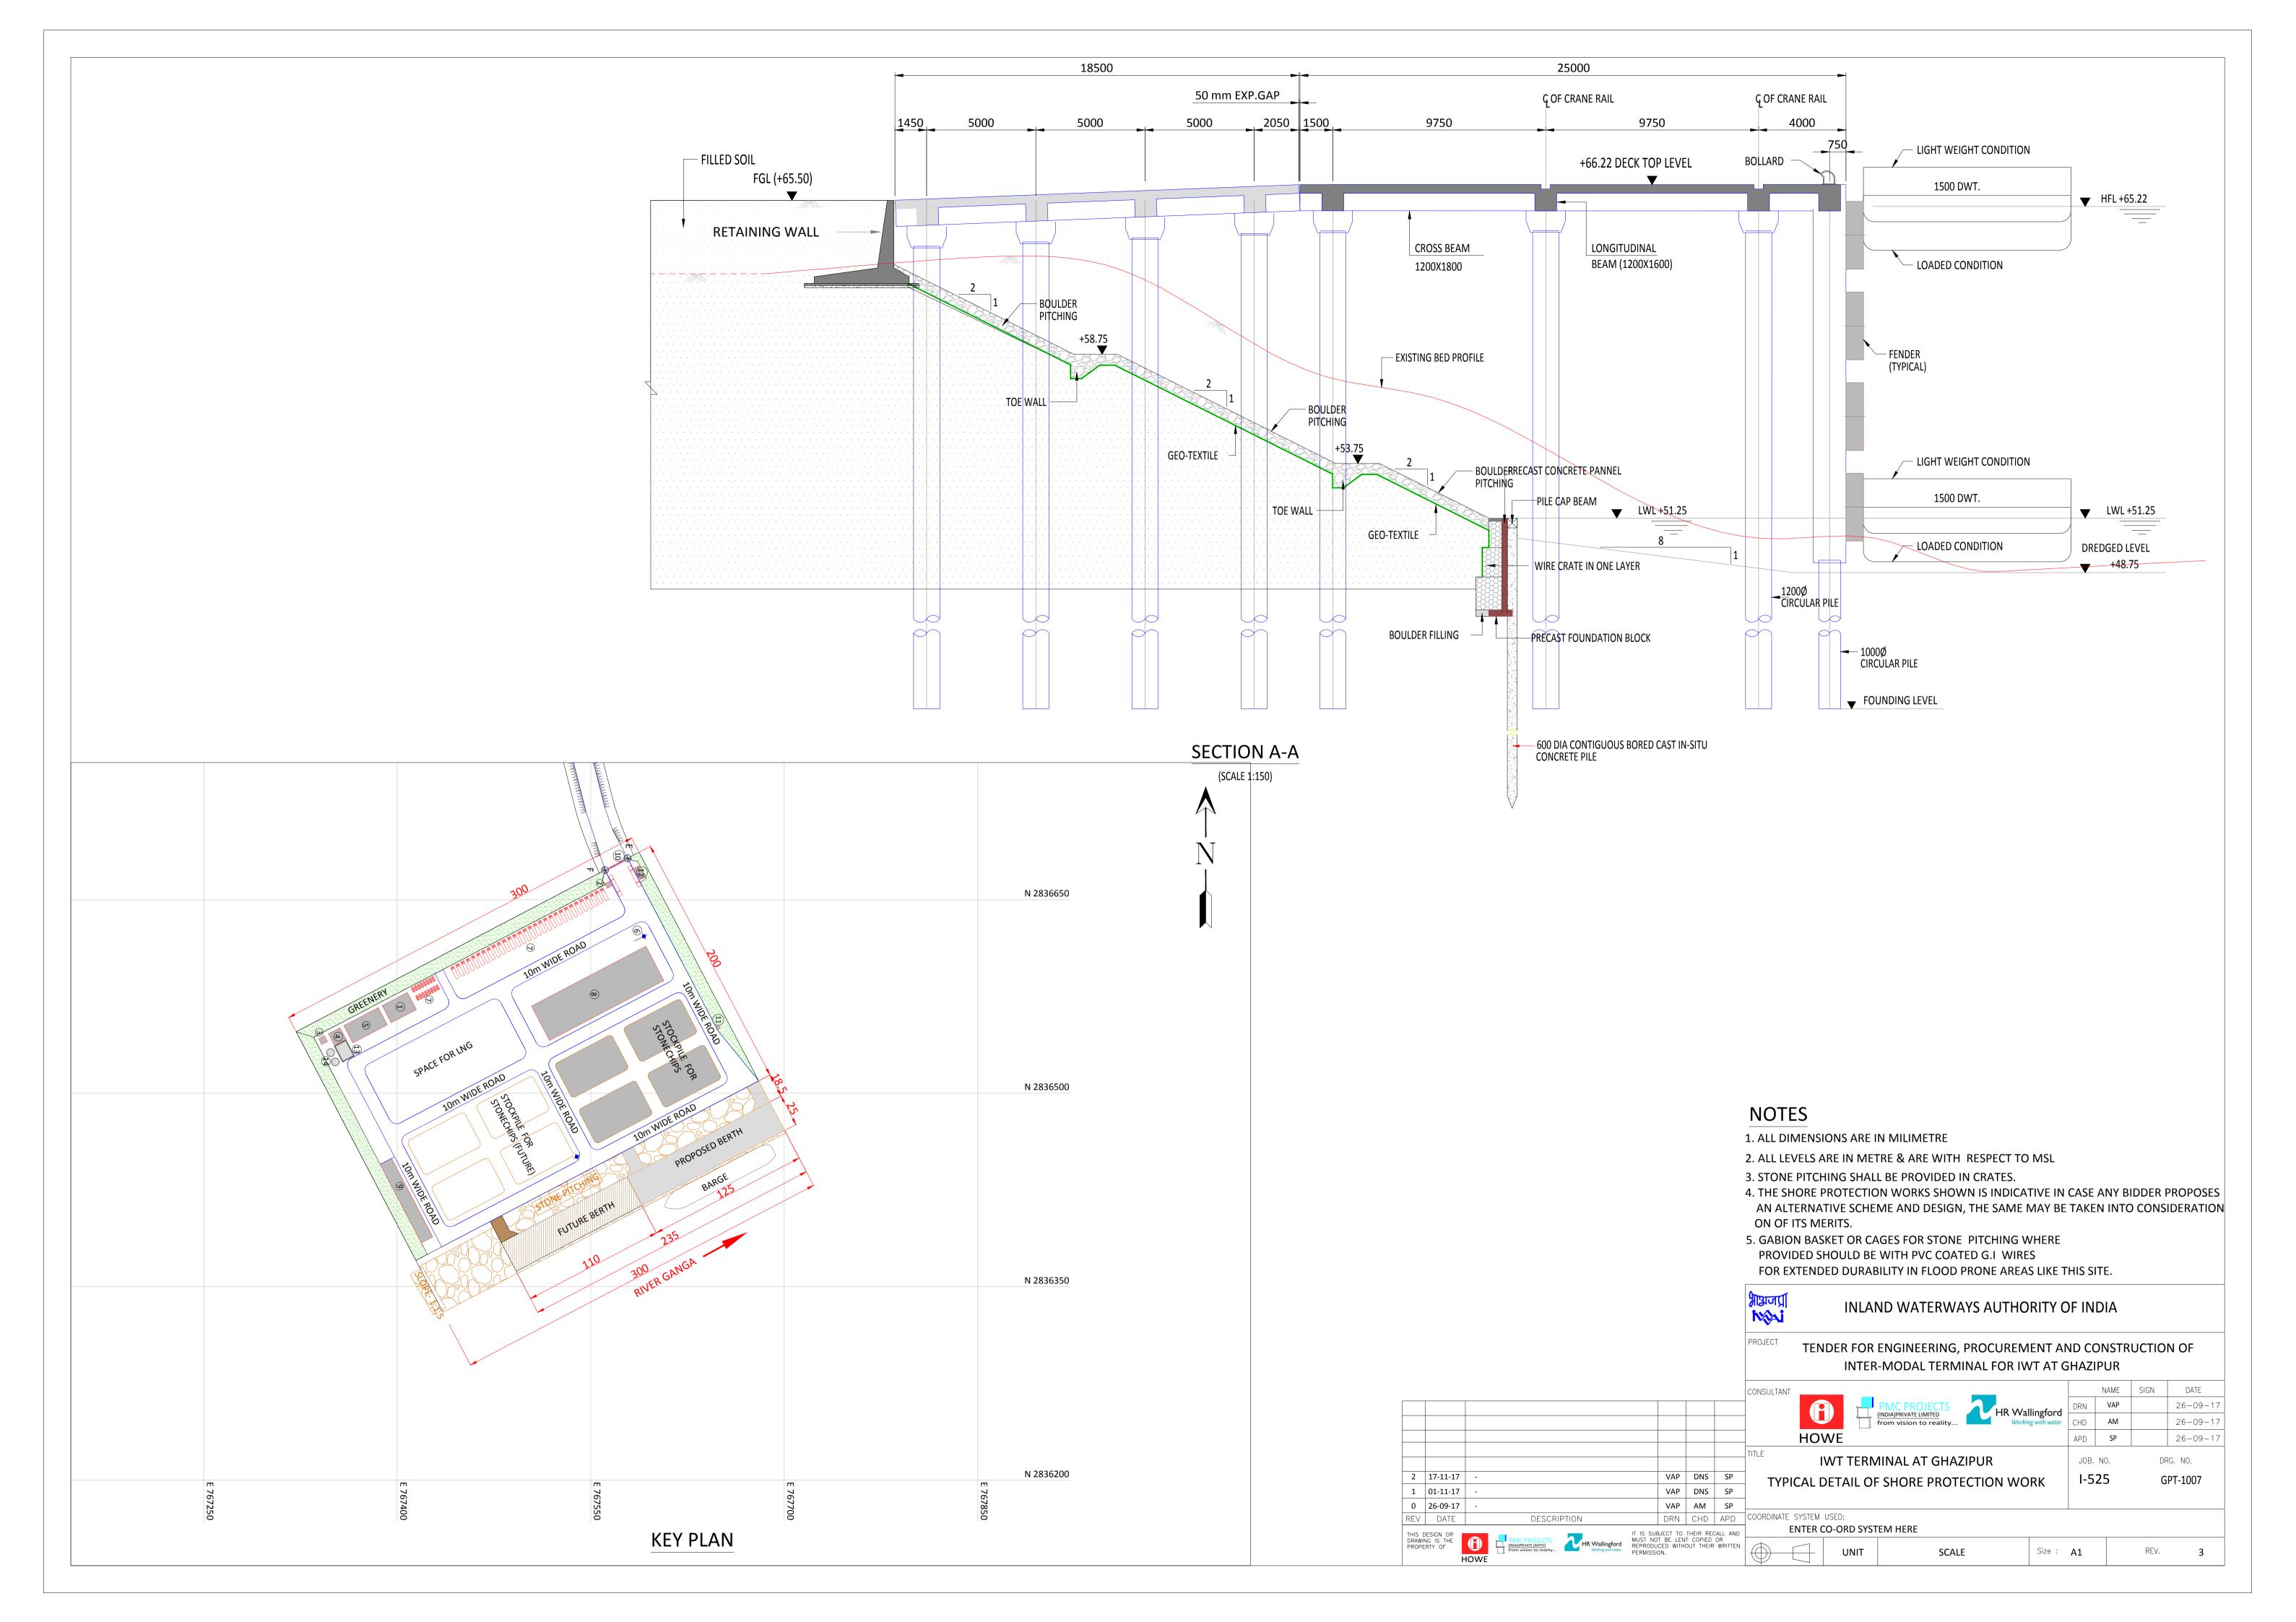

| I-525 GHAZIPUR TERMINAL - TENDER DRAWING LIST |                           |                                                                                 |
|-----------------------------------------------|---------------------------|---------------------------------------------------------------------------------|
| S. NO.                                        | DWG. NO.                  | TITLE                                                                           |
| 1                                             | I-525/GPT/1001            | LAYOUT PLAN OF TERMINAL FACILITIES                                              |
| 2                                             | I-525/GPT/1002            | TOPOGRAPHIC SURVEY                                                              |
| 3                                             | I-525/GPT/1003            | HYDROGRAPHIC SURVEY                                                             |
| 4                                             | I-525/GPT/1004            | LOCATION PLAN OF BOREHOLES                                                      |
| 5                                             | I-525/GPT/1005            | GENERAL ARRANGEMENT OF JETTY & APPROACH TRESTLE                                 |
| 6                                             | I-525/GPT/1006            | CROSS SECTIONS OF JETTY & APPROACH TRESTLE                                      |
| 7                                             | I-525/GPT/1007            | TYPICAL DETAIL OF SHORE PROTECTION WORK                                         |
| 8                                             | I-525/GPT/1008            | TYPICAL LAYOUT OF TERMINAL ADMINISTRATION BUILDING                              |
| 9                                             | I-525/GPT/1009            | ELEVATIONS OF TERMINAL ADMINISTRATION BUILDING                                  |
| 10                                            | I-525/GPT/1010            | LAYOUT & ELEVATIONS OF WEIGH BRIDGE CONTROL CABIN & SECURITY OFFICE             |
| 11                                            | I-525/GPT/1011            | LAYOUT & ELEVATIONS OF WEIGH BRIDGE CONTROL CABIN & SECURITY OFFICE WITH TOILET |
| 12                                            | I-525/GPT/1012            | SUB STATION EQUIPMENT LAYOUT                                                    |
| 13                                            | I-525/GPT/1013            | TYPICAL LAYOUT & ELEVATION OF TOILET BLOCK                                      |
| 14                                            | I-525/GPT/1014            | LAYOUT & ELEVATIONS OF COVERED STORAGE SHED                                     |
| 15                                            | I-525/GPT/1015            | LAYOUT & TYPICAL CROSS SECTIONS OF INTERNAL ROADS                               |
| 16                                            | I-525/GPT/1016            | LAYOUT OF WATER SUPPLY SYSTEM                                                   |
| 17                                            | I-525/GPT/1017            | LAYOUT OF STORM WATER DRAINAGE SYSTEM                                           |
| 18                                            | I-525/GPT/1018            | TYPICAL DETAILS OF GATE COMPLEX                                                 |
| 19                                            | I-525/GPT/1019            | DETAIL OF BOUNDARY WALL WITH FENCING                                            |
| 20                                            | I-525/GPT/1020            | POWER SINGLE LINE DIAGRAM                                                       |
| 21                                            | I-525/GPT/1021            | HIGH MAST & CABLE ROUTE                                                         |
| 22                                            | I-525/GPT/1022            | LAYOUT OF FIRE FIGHTING SYSTEM                                                  |
| 23                                            | I-525/GPT/1023            | DREDGING AREA                                                                   |
| 24                                            | I-525/GPT/1024 (SHEET -1) | BERTHING APPURTENANCES DETAILS                                                  |
| 25                                            | I-525/GPT/1024 (SHEET -2) | BERTHING APPURTENANCES DETAILS                                                  |
| 26                                            | I-525/GPT/1025            | CONSTRUCTION METHODOLOGY PLAN & CROSS SECTION                                   |
| 27                                            | I-525/GPT/1026            | LAYOUT AND DETAILS OF END BUFFER, JACKING PLATE & STORM ANCHORE                 |