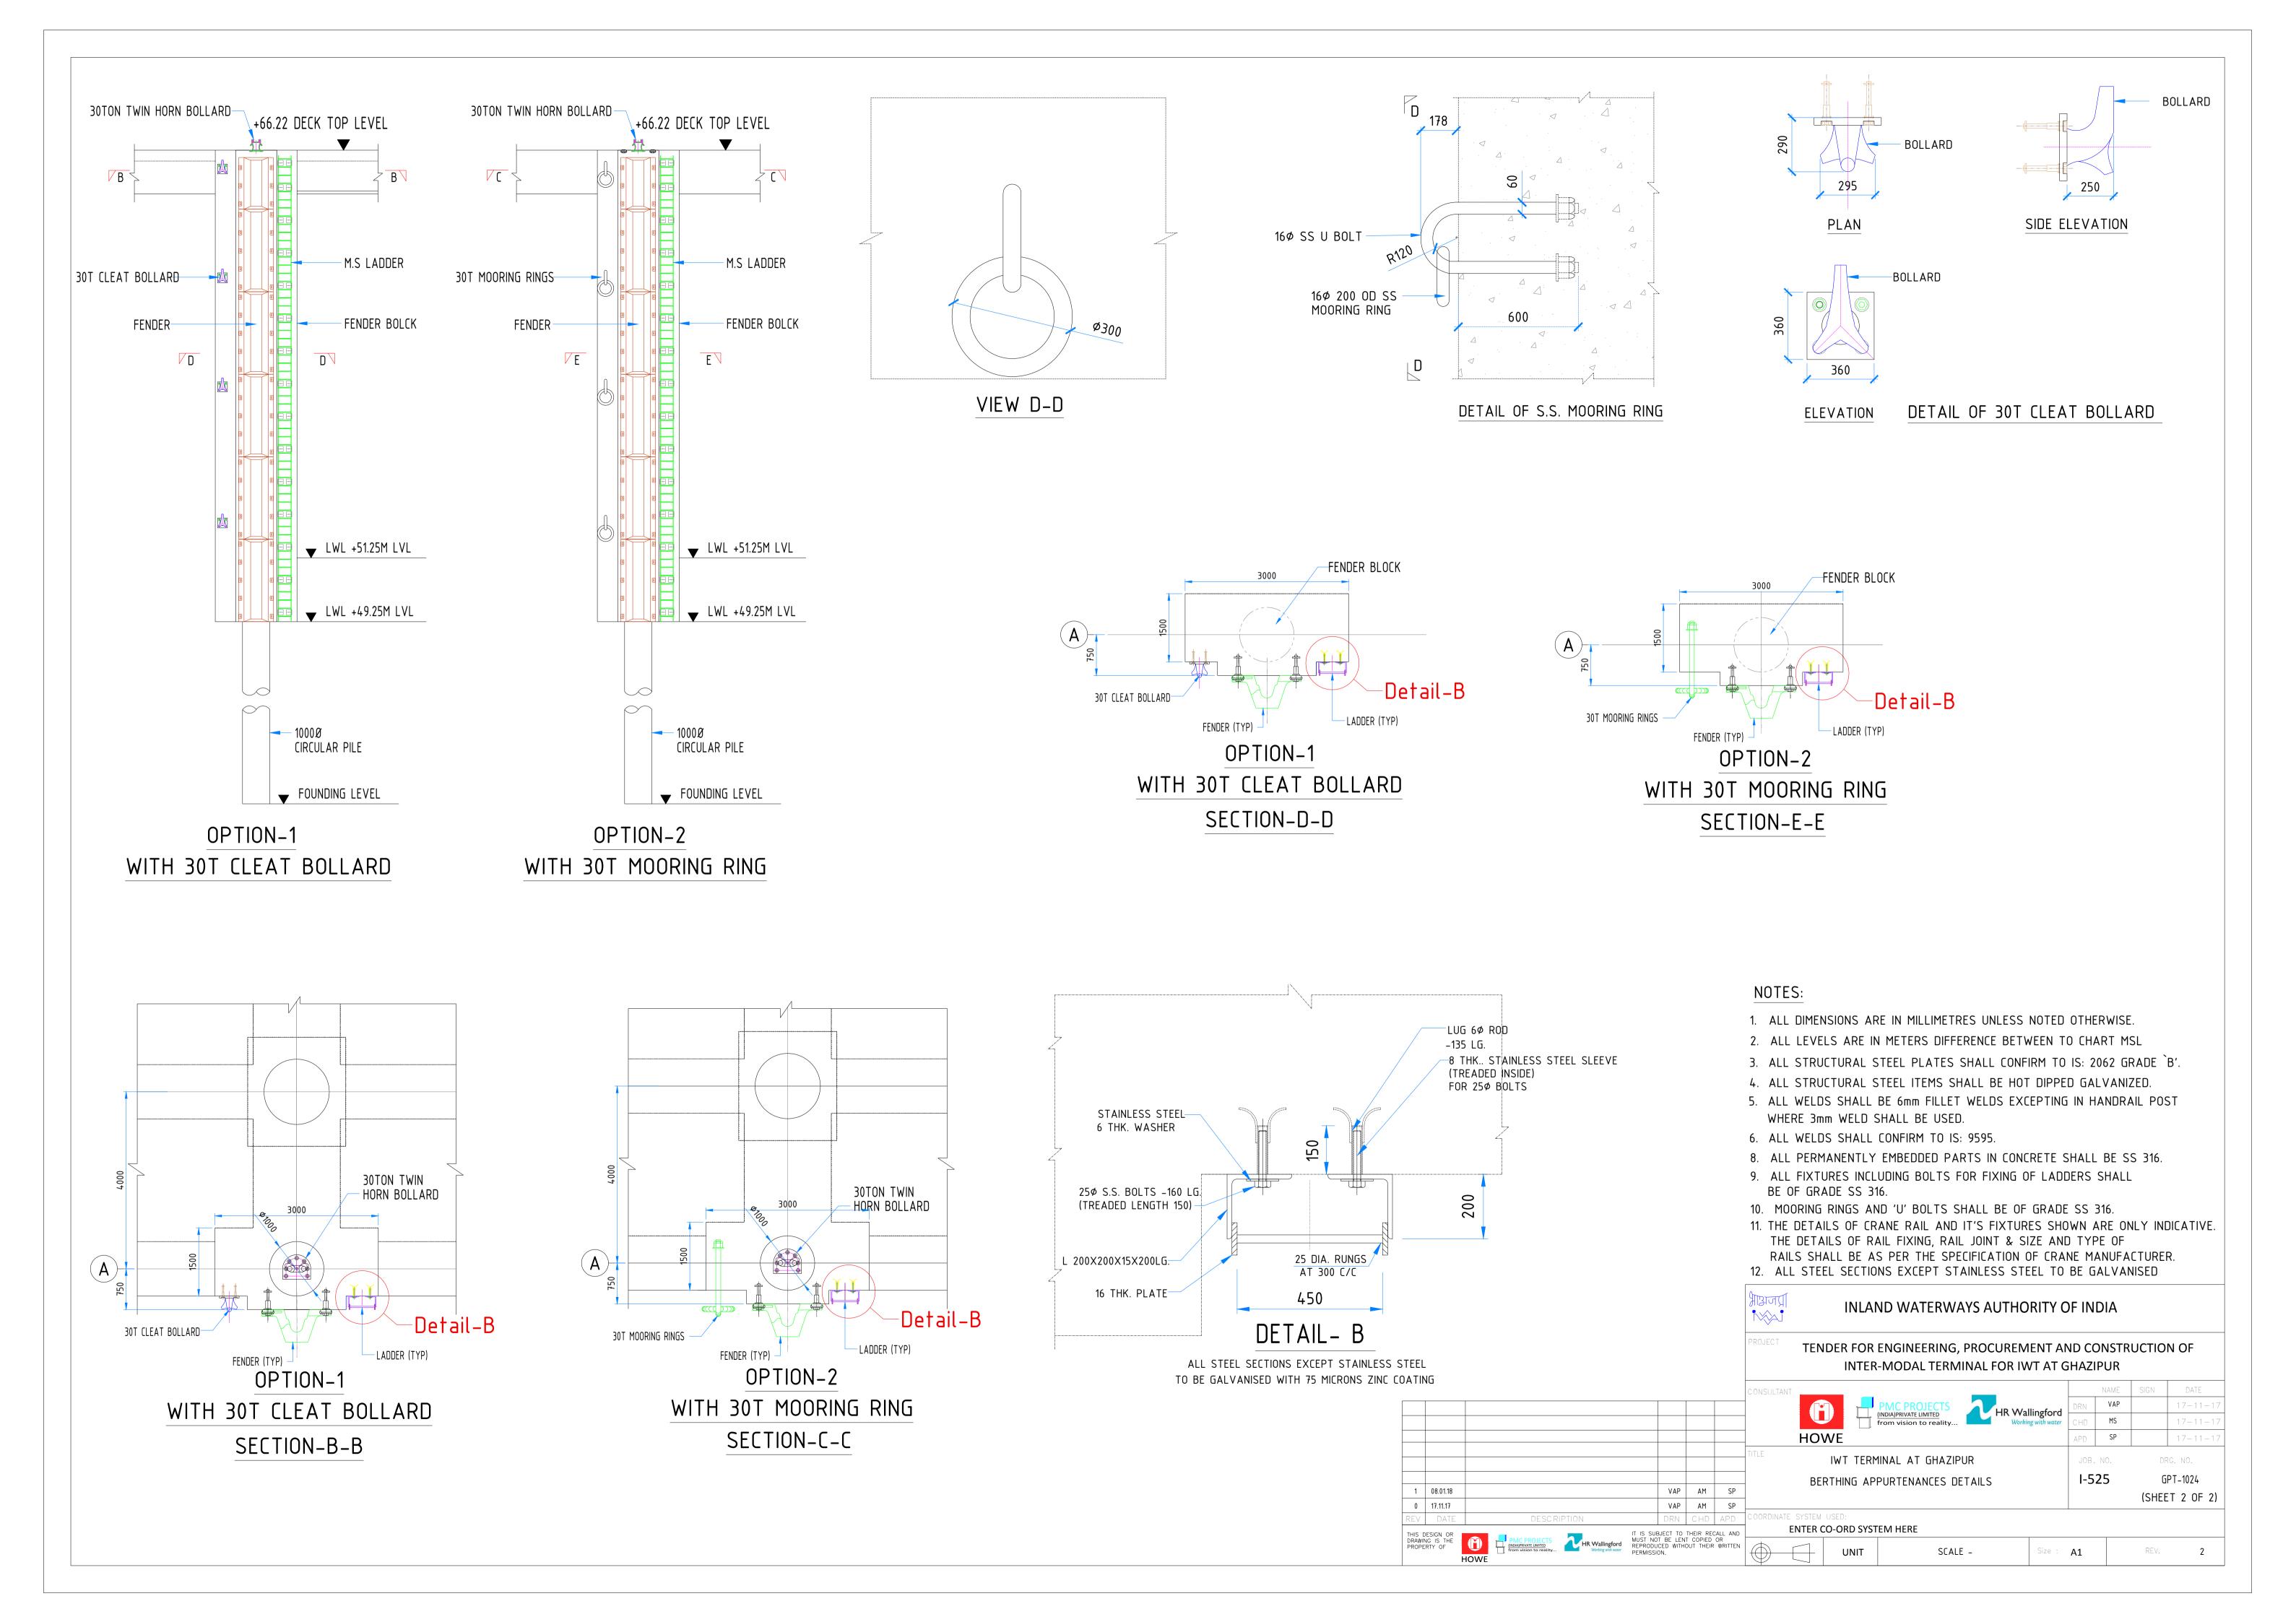

| I-525 GHAZIPUR TERMINAL - TENDER DRAWING LIST |                           |                                                                                 |
|-----------------------------------------------|---------------------------|---------------------------------------------------------------------------------|
| S. NO.                                        | DWG. NO.                  | TITLE                                                                           |
| 1                                             | I-525/GPT/1001            | LAYOUT PLAN OF TERMINAL FACILITIES                                              |
| 2                                             | I-525/GPT/1002            | TOPOGRAPHIC SURVEY                                                              |
| 3                                             | I-525/GPT/1003            | HYDROGRAPHIC SURVEY                                                             |
| 4                                             | I-525/GPT/1004            | LOCATION PLAN OF BOREHOLES                                                      |
| 5                                             | I-525/GPT/1005            | GENERAL ARRANGEMENT OF JETTY & APPROACH TRESTLE                                 |
| 6                                             | I-525/GPT/1006            | CROSS SECTIONS OF JETTY & APPROACH TRESTLE                                      |
| 7                                             | I-525/GPT/1007            | TYPICAL DETAIL OF SHORE PROTECTION WORK                                         |
| 8                                             | I-525/GPT/1008            | TYPICAL LAYOUT OF TERMINAL ADMINISTRATION BUILDING                              |
| 9                                             | I-525/GPT/1009            | ELEVATIONS OF TERMINAL ADMINISTRATION BUILDING                                  |
| 10                                            | I-525/GPT/1010            | LAYOUT & ELEVATIONS OF WEIGH BRIDGE CONTROL CABIN & SECURITY OFFICE             |
| 11                                            | I-525/GPT/1011            | LAYOUT & ELEVATIONS OF WEIGH BRIDGE CONTROL CABIN & SECURITY OFFICE WITH TOILET |
| 12                                            | I-525/GPT/1012            | SUB STATION EQUIPMENT LAYOUT                                                    |
| 13                                            | I-525/GPT/1013            | TYPICAL LAYOUT & ELEVATION OF TOILET BLOCK                                      |
| 14                                            | I-525/GPT/1014            | LAYOUT & ELEVATIONS OF COVERED STORAGE SHED                                     |
| 15                                            | I-525/GPT/1015            | LAYOUT & TYPICAL CROSS SECTIONS OF INTERNAL ROADS                               |
| 16                                            | I-525/GPT/1016            | LAYOUT OF WATER SUPPLY SYSTEM                                                   |
| 17                                            | I-525/GPT/1017            | LAYOUT OF STORM WATER DRAINAGE SYSTEM                                           |
| 18                                            | I-525/GPT/1018            | TYPICAL DETAILS OF GATE COMPLEX                                                 |
| 19                                            | I-525/GPT/1019            | DETAIL OF BOUNDARY WALL WITH FENCING                                            |
| 20                                            | I-525/GPT/1020            | POWER SINGLE LINE DIAGRAM                                                       |
| 21                                            | I-525/GPT/1021            | HIGH MAST & CABLE ROUTE                                                         |
| 22                                            | I-525/GPT/1022            | LAYOUT OF FIRE FIGHTING SYSTEM                                                  |
| 23                                            | I-525/GPT/1023            | DREDGING AREA                                                                   |
| 24                                            | I-525/GPT/1024 (SHEET -1) | BERTHING APPURTENANCES DETAILS                                                  |
| 25                                            | I-525/GPT/1024 (SHEET -2) | BERTHING APPURTENANCES DETAILS                                                  |
| 26                                            | I-525/GPT/1025            | CONSTRUCTION METHODOLOGY PLAN & CROSS SECTION                                   |
| 27                                            | I-525/GPT/1026            | LAYOUT AND DETAILS OF END BUFFER, JACKING PLATE & STORM ANCHORE                 |