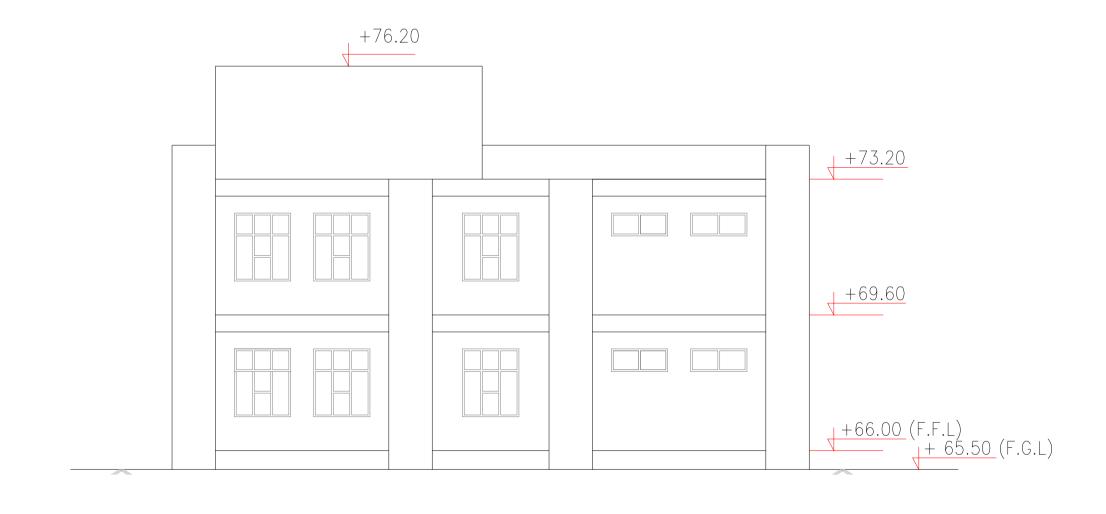

## **NOTES**

- 1. ALL DIMENSIONS ARE IN MILIMETERS
- 2. ALL LEVELS ARE IN METERS & ARE WITH RESPECT TO MSL

SECTION A-A

FRONT ELEVATION

<u>SECTION B-B</u>

REAR ELEVATION

F.G.L.-FINISH GROUND LEVEL

F.F.L.-FINISH FLOOR LEVEL