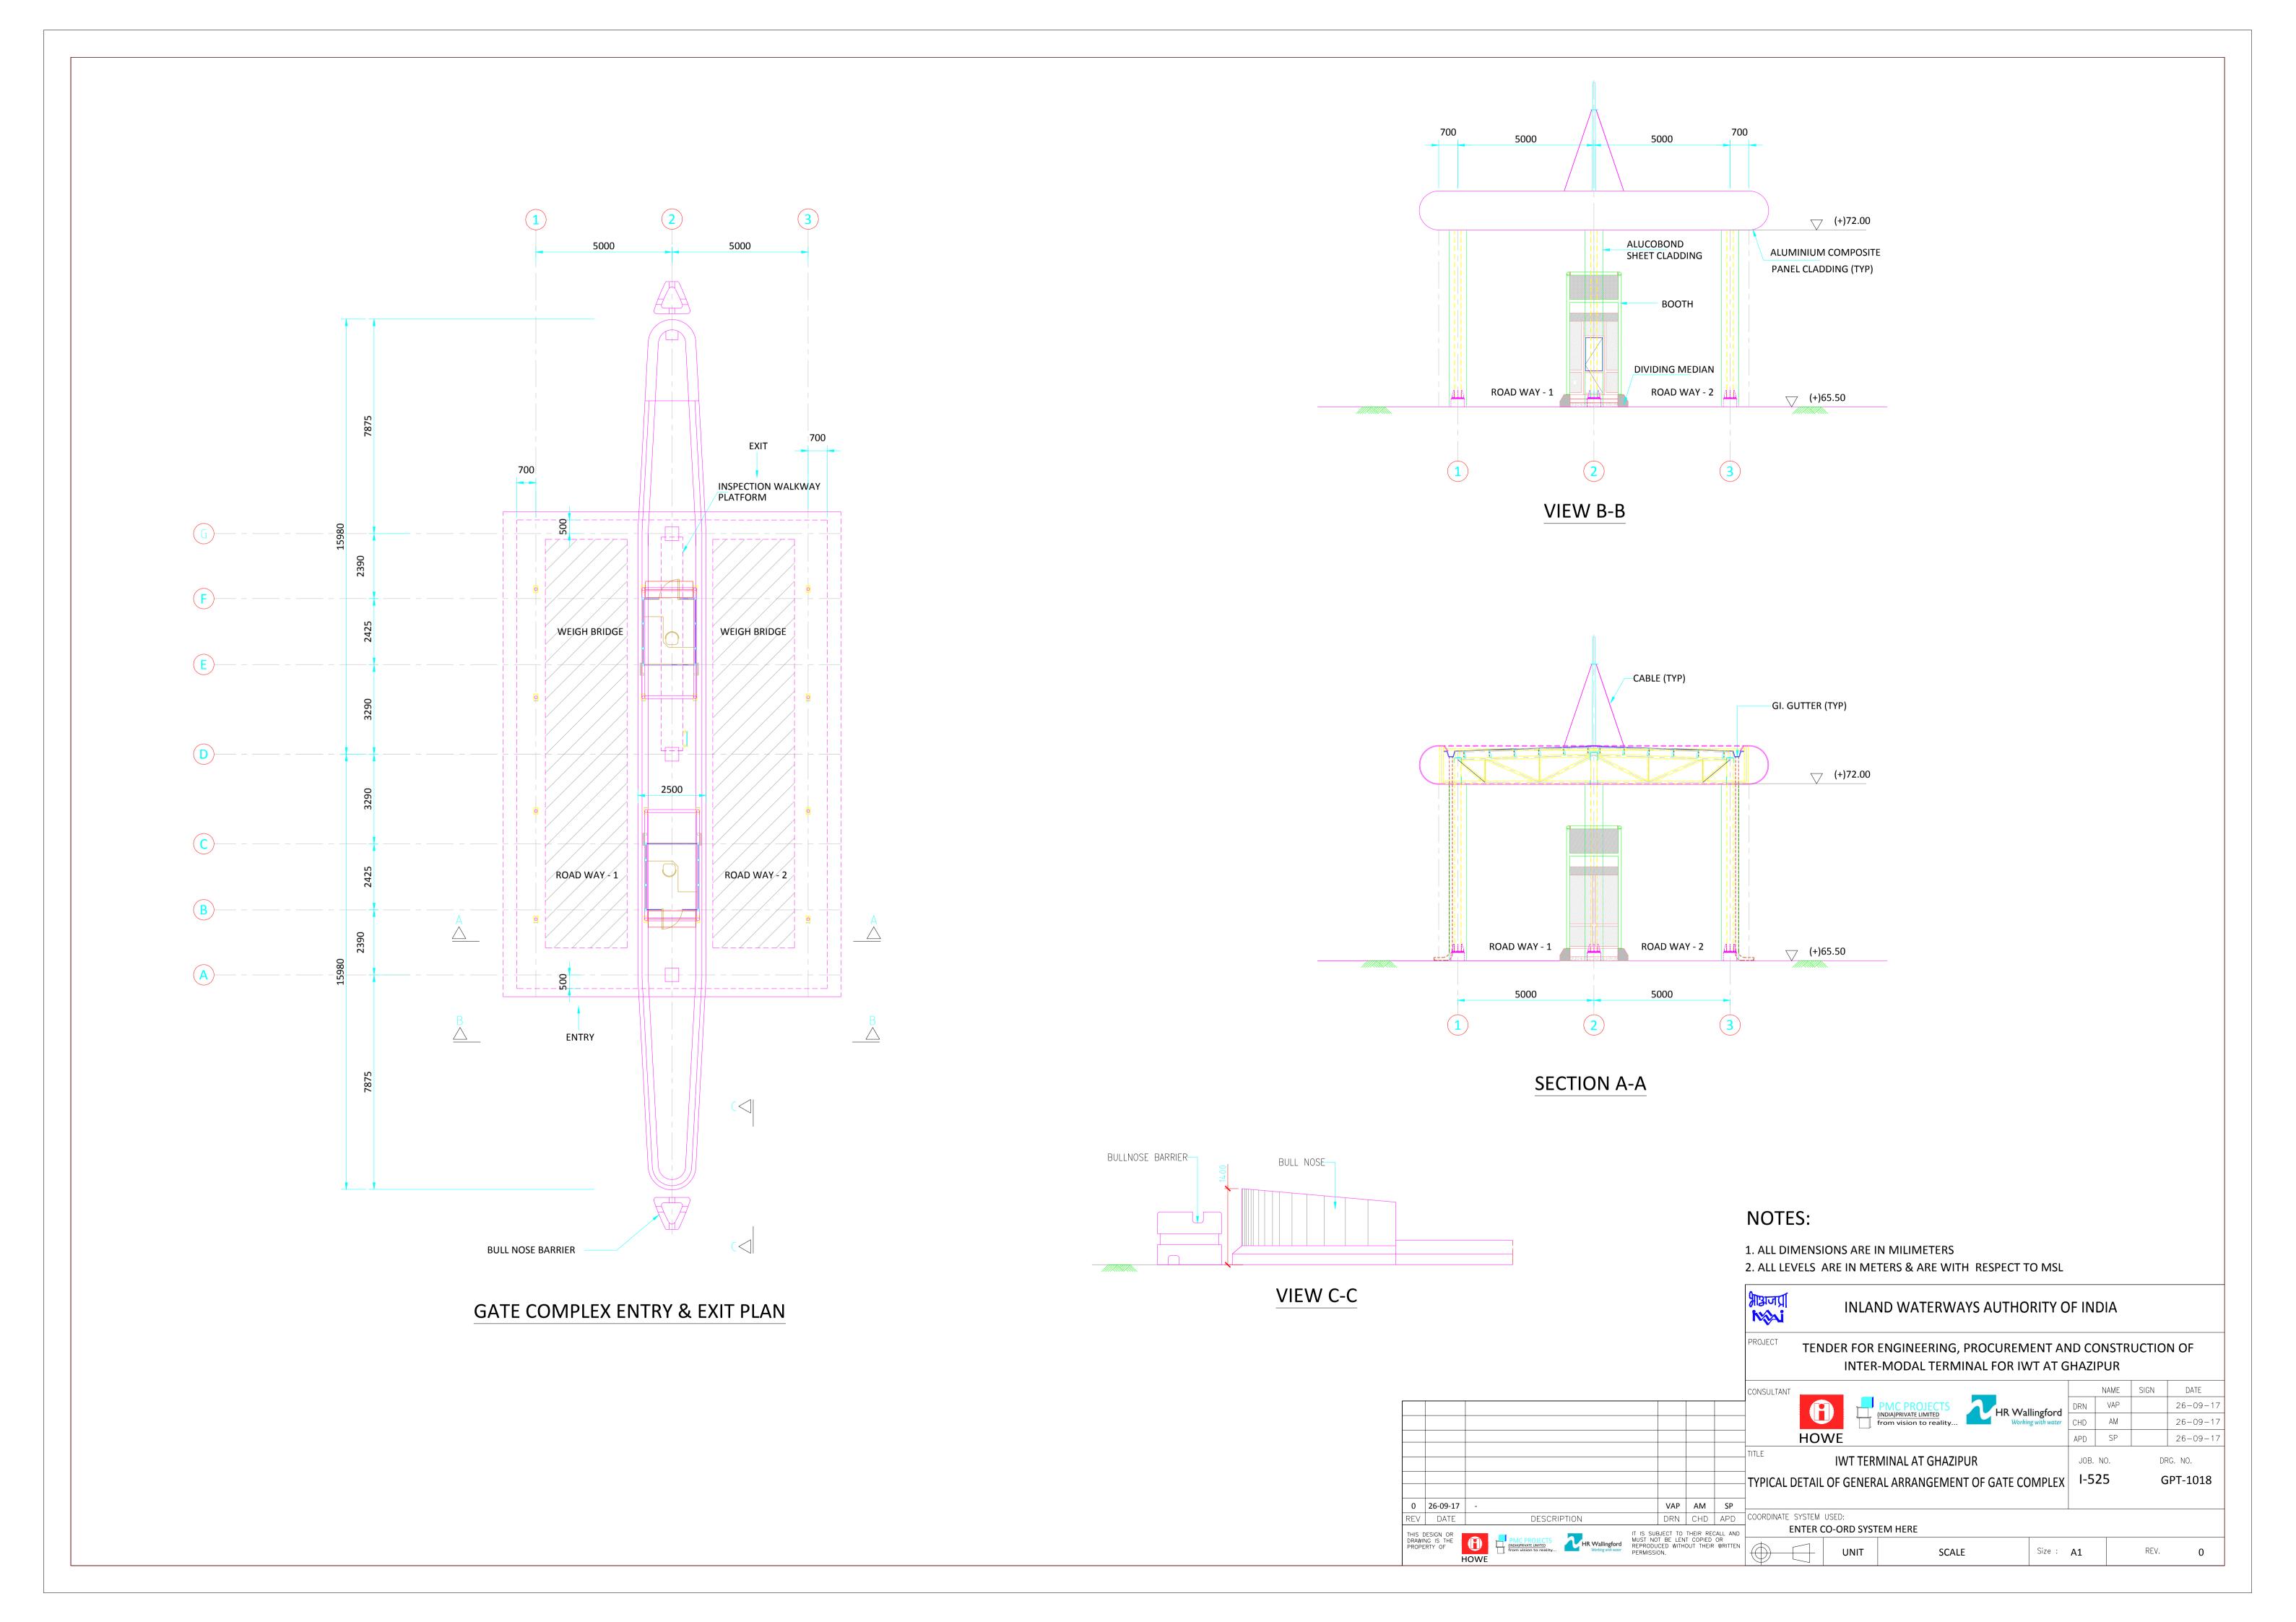

| I-525 GHAZIPUR TERMINAL - TENDER DRAWING LIST |                           |                                                                                 |
|-----------------------------------------------|---------------------------|---------------------------------------------------------------------------------|
| S. NO.                                        | DWG. NO.                  | TITLE                                                                           |
| 1                                             | I-525/GPT/1001            | LAYOUT PLAN OF TERMINAL FACILITIES                                              |
| 2                                             | I-525/GPT/1002            | TOPOGRAPHIC SURVEY                                                              |
| 3                                             | I-525/GPT/1003            | HYDROGRAPHIC SURVEY                                                             |
| 4                                             | I-525/GPT/1004            | LOCATION PLAN OF BOREHOLES                                                      |
| 5                                             | I-525/GPT/1005            | GENERAL ARRANGEMENT OF JETTY & APPROACH TRESTLE                                 |
| 6                                             | I-525/GPT/1006            | CROSS SECTIONS OF JETTY & APPROACH TRESTLE                                      |
| 7                                             | I-525/GPT/1007            | TYPICAL DETAIL OF SHORE PROTECTION WORK                                         |
| 8                                             | I-525/GPT/1008            | TYPICAL LAYOUT OF TERMINAL ADMINISTRATION BUILDING                              |
| 9                                             | I-525/GPT/1009            | ELEVATIONS OF TERMINAL ADMINISTRATION BUILDING                                  |
| 10                                            | I-525/GPT/1010            | LAYOUT & ELEVATIONS OF WEIGH BRIDGE CONTROL CABIN & SECURITY OFFICE             |
| 11                                            | I-525/GPT/1011            | LAYOUT & ELEVATIONS OF WEIGH BRIDGE CONTROL CABIN & SECURITY OFFICE WITH TOILET |
| 12                                            | I-525/GPT/1012            | SUB STATION EQUIPMENT LAYOUT                                                    |
| 13                                            | I-525/GPT/1013            | TYPICAL LAYOUT & ELEVATION OF TOILET BLOCK                                      |
| 14                                            | I-525/GPT/1014            | LAYOUT & ELEVATIONS OF COVERED STORAGE SHED                                     |
| 15                                            | I-525/GPT/1015            | LAYOUT & TYPICAL CROSS SECTIONS OF INTERNAL ROADS                               |
| 16                                            | I-525/GPT/1016            | LAYOUT OF WATER SUPPLY SYSTEM                                                   |
| 17                                            | I-525/GPT/1017            | LAYOUT OF STORM WATER DRAINAGE SYSTEM                                           |
| 18                                            | I-525/GPT/1018            | TYPICAL DETAILS OF GATE COMPLEX                                                 |
| 19                                            | I-525/GPT/1019            | DETAIL OF BOUNDARY WALL WITH FENCING                                            |
| 20                                            | I-525/GPT/1020            | POWER SINGLE LINE DIAGRAM                                                       |
| 21                                            | I-525/GPT/1021            | HIGH MAST & CABLE ROUTE                                                         |
| 22                                            | I-525/GPT/1022            | LAYOUT OF FIRE FIGHTING SYSTEM                                                  |
| 23                                            | I-525/GPT/1023            | DREDGING AREA                                                                   |
| 24                                            | I-525/GPT/1024 (SHEET -1) | BERTHING APPURTENANCES DETAILS                                                  |
| 25                                            | I-525/GPT/1024 (SHEET -2) | BERTHING APPURTENANCES DETAILS                                                  |
| 26                                            | I-525/GPT/1025            | CONSTRUCTION METHODOLOGY PLAN & CROSS SECTION                                   |
| 27                                            | I-525/GPT/1026            | LAYOUT AND DETAILS OF END BUFFER, JACKING PLATE & STORM ANCHORE                 |