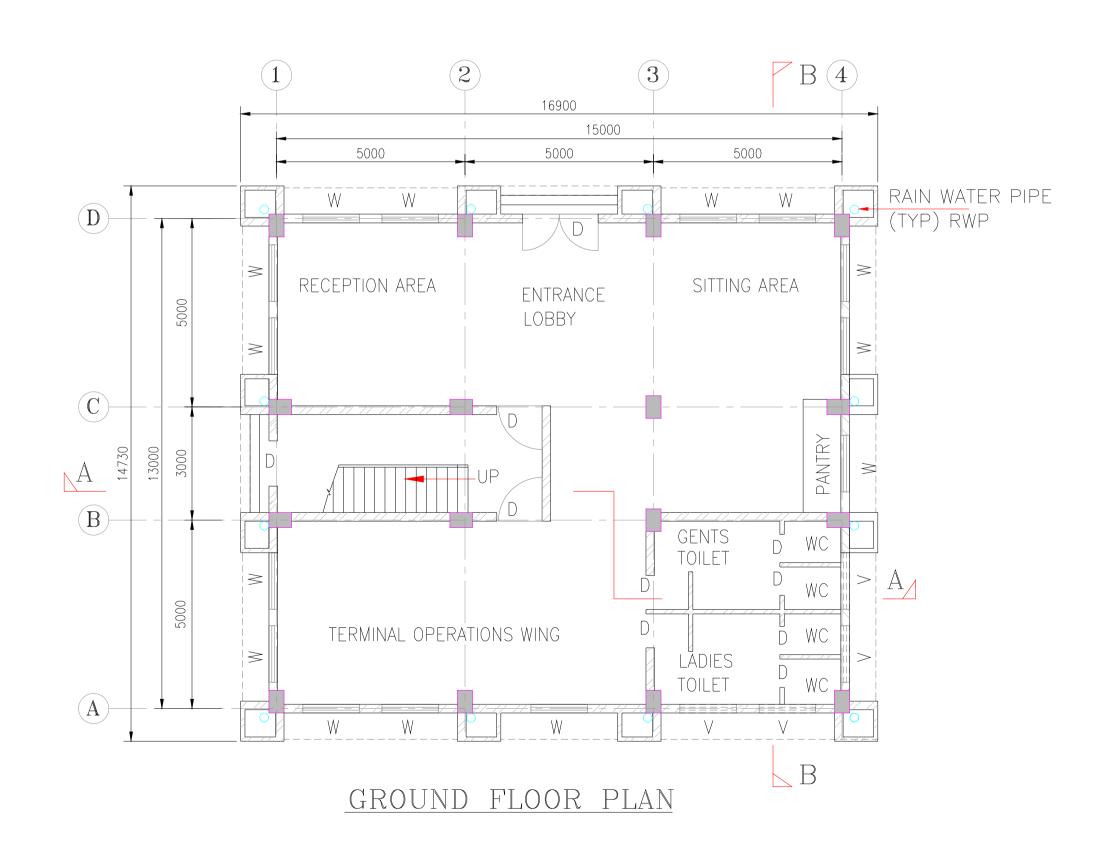

## **NOTES**

- 1. ALL DIMENSIONS ARE IN MILIMETERS
- 2. ALL LEVELS ARE IN METERS & ARE WITH RESPECT TO MSL

SECTION A-A

FRONT ELEVATION

<u>SECTION B-B</u>

REAR ELEVATION

F.G.L.-FINISH GROUND LEVEL

F.F.L.-FINISH FLOOR LEVEL