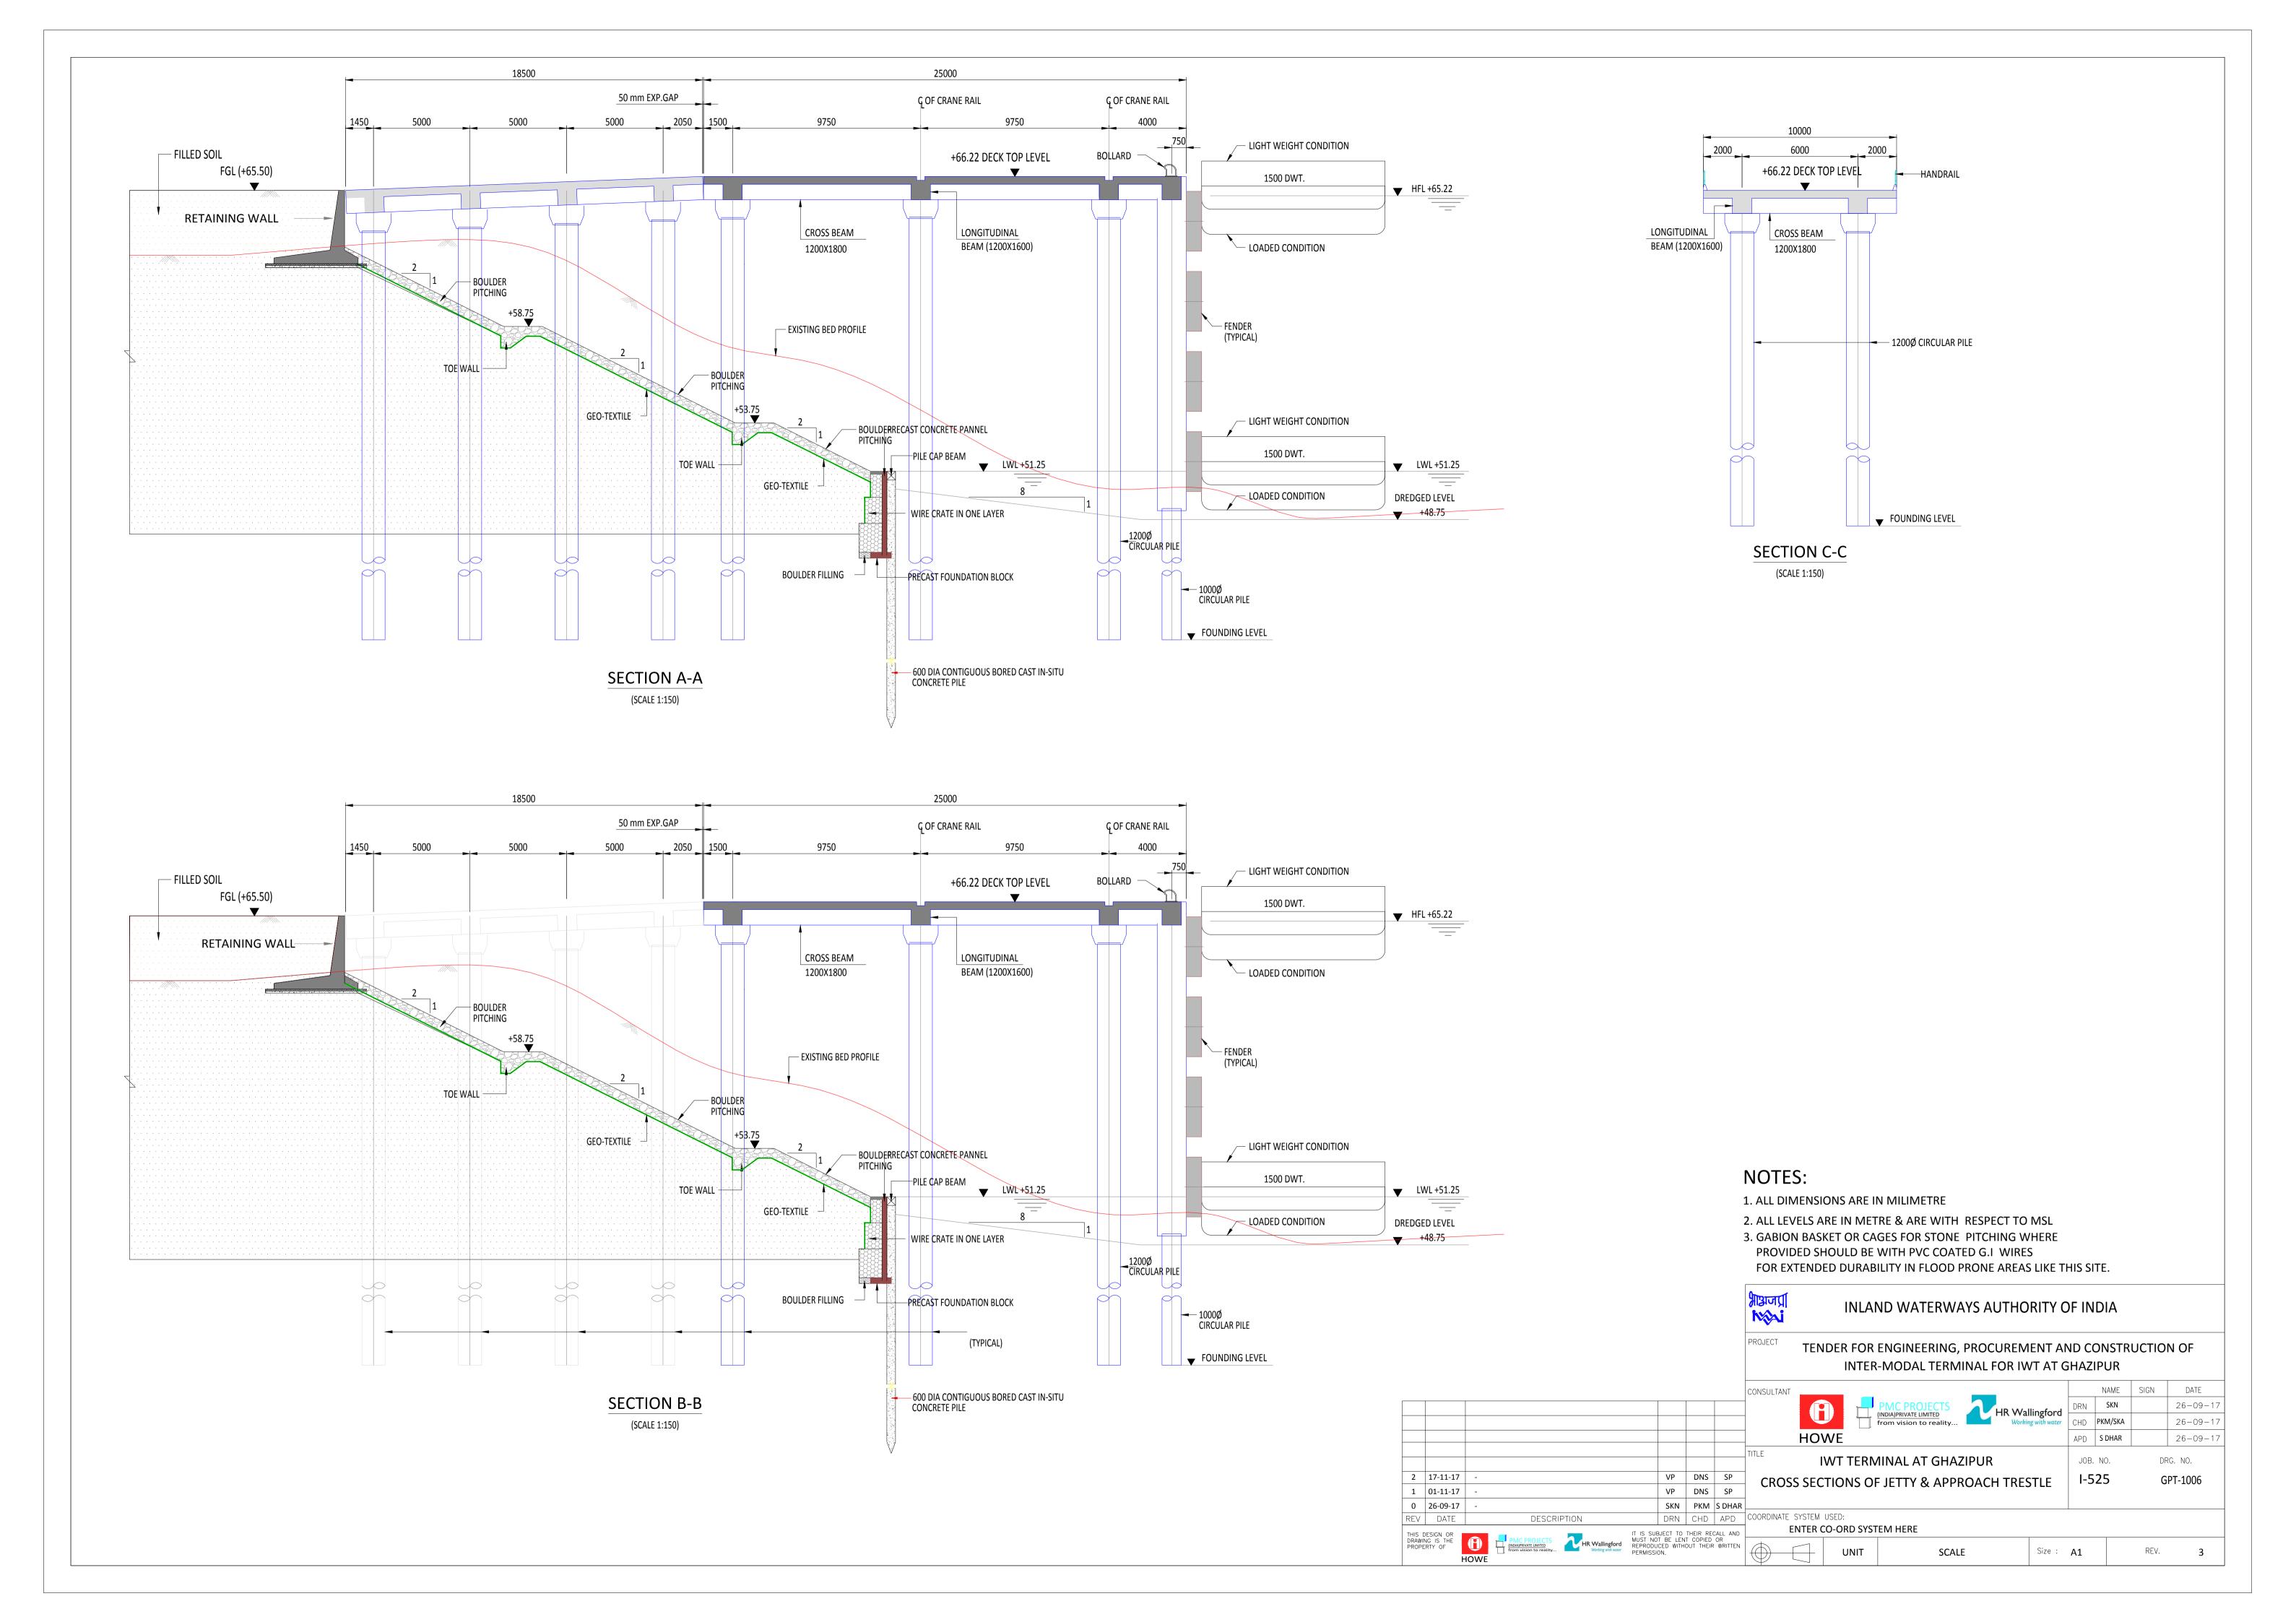

| I-525 GHAZIPUR TERMINAL - TENDER DRAWING LIST |                           |                                                                                 |
|-----------------------------------------------|---------------------------|---------------------------------------------------------------------------------|
| S. NO.                                        | DWG. NO.                  | TITLE                                                                           |
| 1                                             | I-525/GPT/1001            | LAYOUT PLAN OF TERMINAL FACILITIES                                              |
| 2                                             | I-525/GPT/1002            | TOPOGRAPHIC SURVEY                                                              |
| 3                                             | I-525/GPT/1003            | HYDROGRAPHIC SURVEY                                                             |
| 4                                             | I-525/GPT/1004            | LOCATION PLAN OF BOREHOLES                                                      |
| 5                                             | I-525/GPT/1005            | GENERAL ARRANGEMENT OF JETTY & APPROACH TRESTLE                                 |
| 6                                             | I-525/GPT/1006            | CROSS SECTIONS OF JETTY & APPROACH TRESTLE                                      |
| 7                                             | I-525/GPT/1007            | TYPICAL DETAIL OF SHORE PROTECTION WORK                                         |
| 8                                             | I-525/GPT/1008            | TYPICAL LAYOUT OF TERMINAL ADMINISTRATION BUILDING                              |
| 9                                             | I-525/GPT/1009            | ELEVATIONS OF TERMINAL ADMINISTRATION BUILDING                                  |
| 10                                            | I-525/GPT/1010            | LAYOUT & ELEVATIONS OF WEIGH BRIDGE CONTROL CABIN & SECURITY OFFICE             |
| 11                                            | I-525/GPT/1011            | LAYOUT & ELEVATIONS OF WEIGH BRIDGE CONTROL CABIN & SECURITY OFFICE WITH TOILET |
| 12                                            | I-525/GPT/1012            | SUB STATION EQUIPMENT LAYOUT                                                    |
| 13                                            | I-525/GPT/1013            | TYPICAL LAYOUT & ELEVATION OF TOILET BLOCK                                      |
| 14                                            | I-525/GPT/1014            | LAYOUT & ELEVATIONS OF COVERED STORAGE SHED                                     |
| 15                                            | I-525/GPT/1015            | LAYOUT & TYPICAL CROSS SECTIONS OF INTERNAL ROADS                               |
| 16                                            | I-525/GPT/1016            | LAYOUT OF WATER SUPPLY SYSTEM                                                   |
| 17                                            | I-525/GPT/1017            | LAYOUT OF STORM WATER DRAINAGE SYSTEM                                           |
| 18                                            | I-525/GPT/1018            | TYPICAL DETAILS OF GATE COMPLEX                                                 |
| 19                                            | I-525/GPT/1019            | DETAIL OF BOUNDARY WALL WITH FENCING                                            |
| 20                                            | I-525/GPT/1020            | POWER SINGLE LINE DIAGRAM                                                       |
| 21                                            | I-525/GPT/1021            | HIGH MAST & CABLE ROUTE                                                         |
| 22                                            | I-525/GPT/1022            | LAYOUT OF FIRE FIGHTING SYSTEM                                                  |
| 23                                            | I-525/GPT/1023            | DREDGING AREA                                                                   |
| 24                                            | I-525/GPT/1024 (SHEET -1) | BERTHING APPURTENANCES DETAILS                                                  |
| 25                                            | I-525/GPT/1024 (SHEET -2) | BERTHING APPURTENANCES DETAILS                                                  |
| 26                                            | I-525/GPT/1025            | CONSTRUCTION METHODOLOGY PLAN & CROSS SECTION                                   |
| 27                                            | I-525/GPT/1026            | LAYOUT AND DETAILS OF END BUFFER, JACKING PLATE & STORM ANCHORE                 |