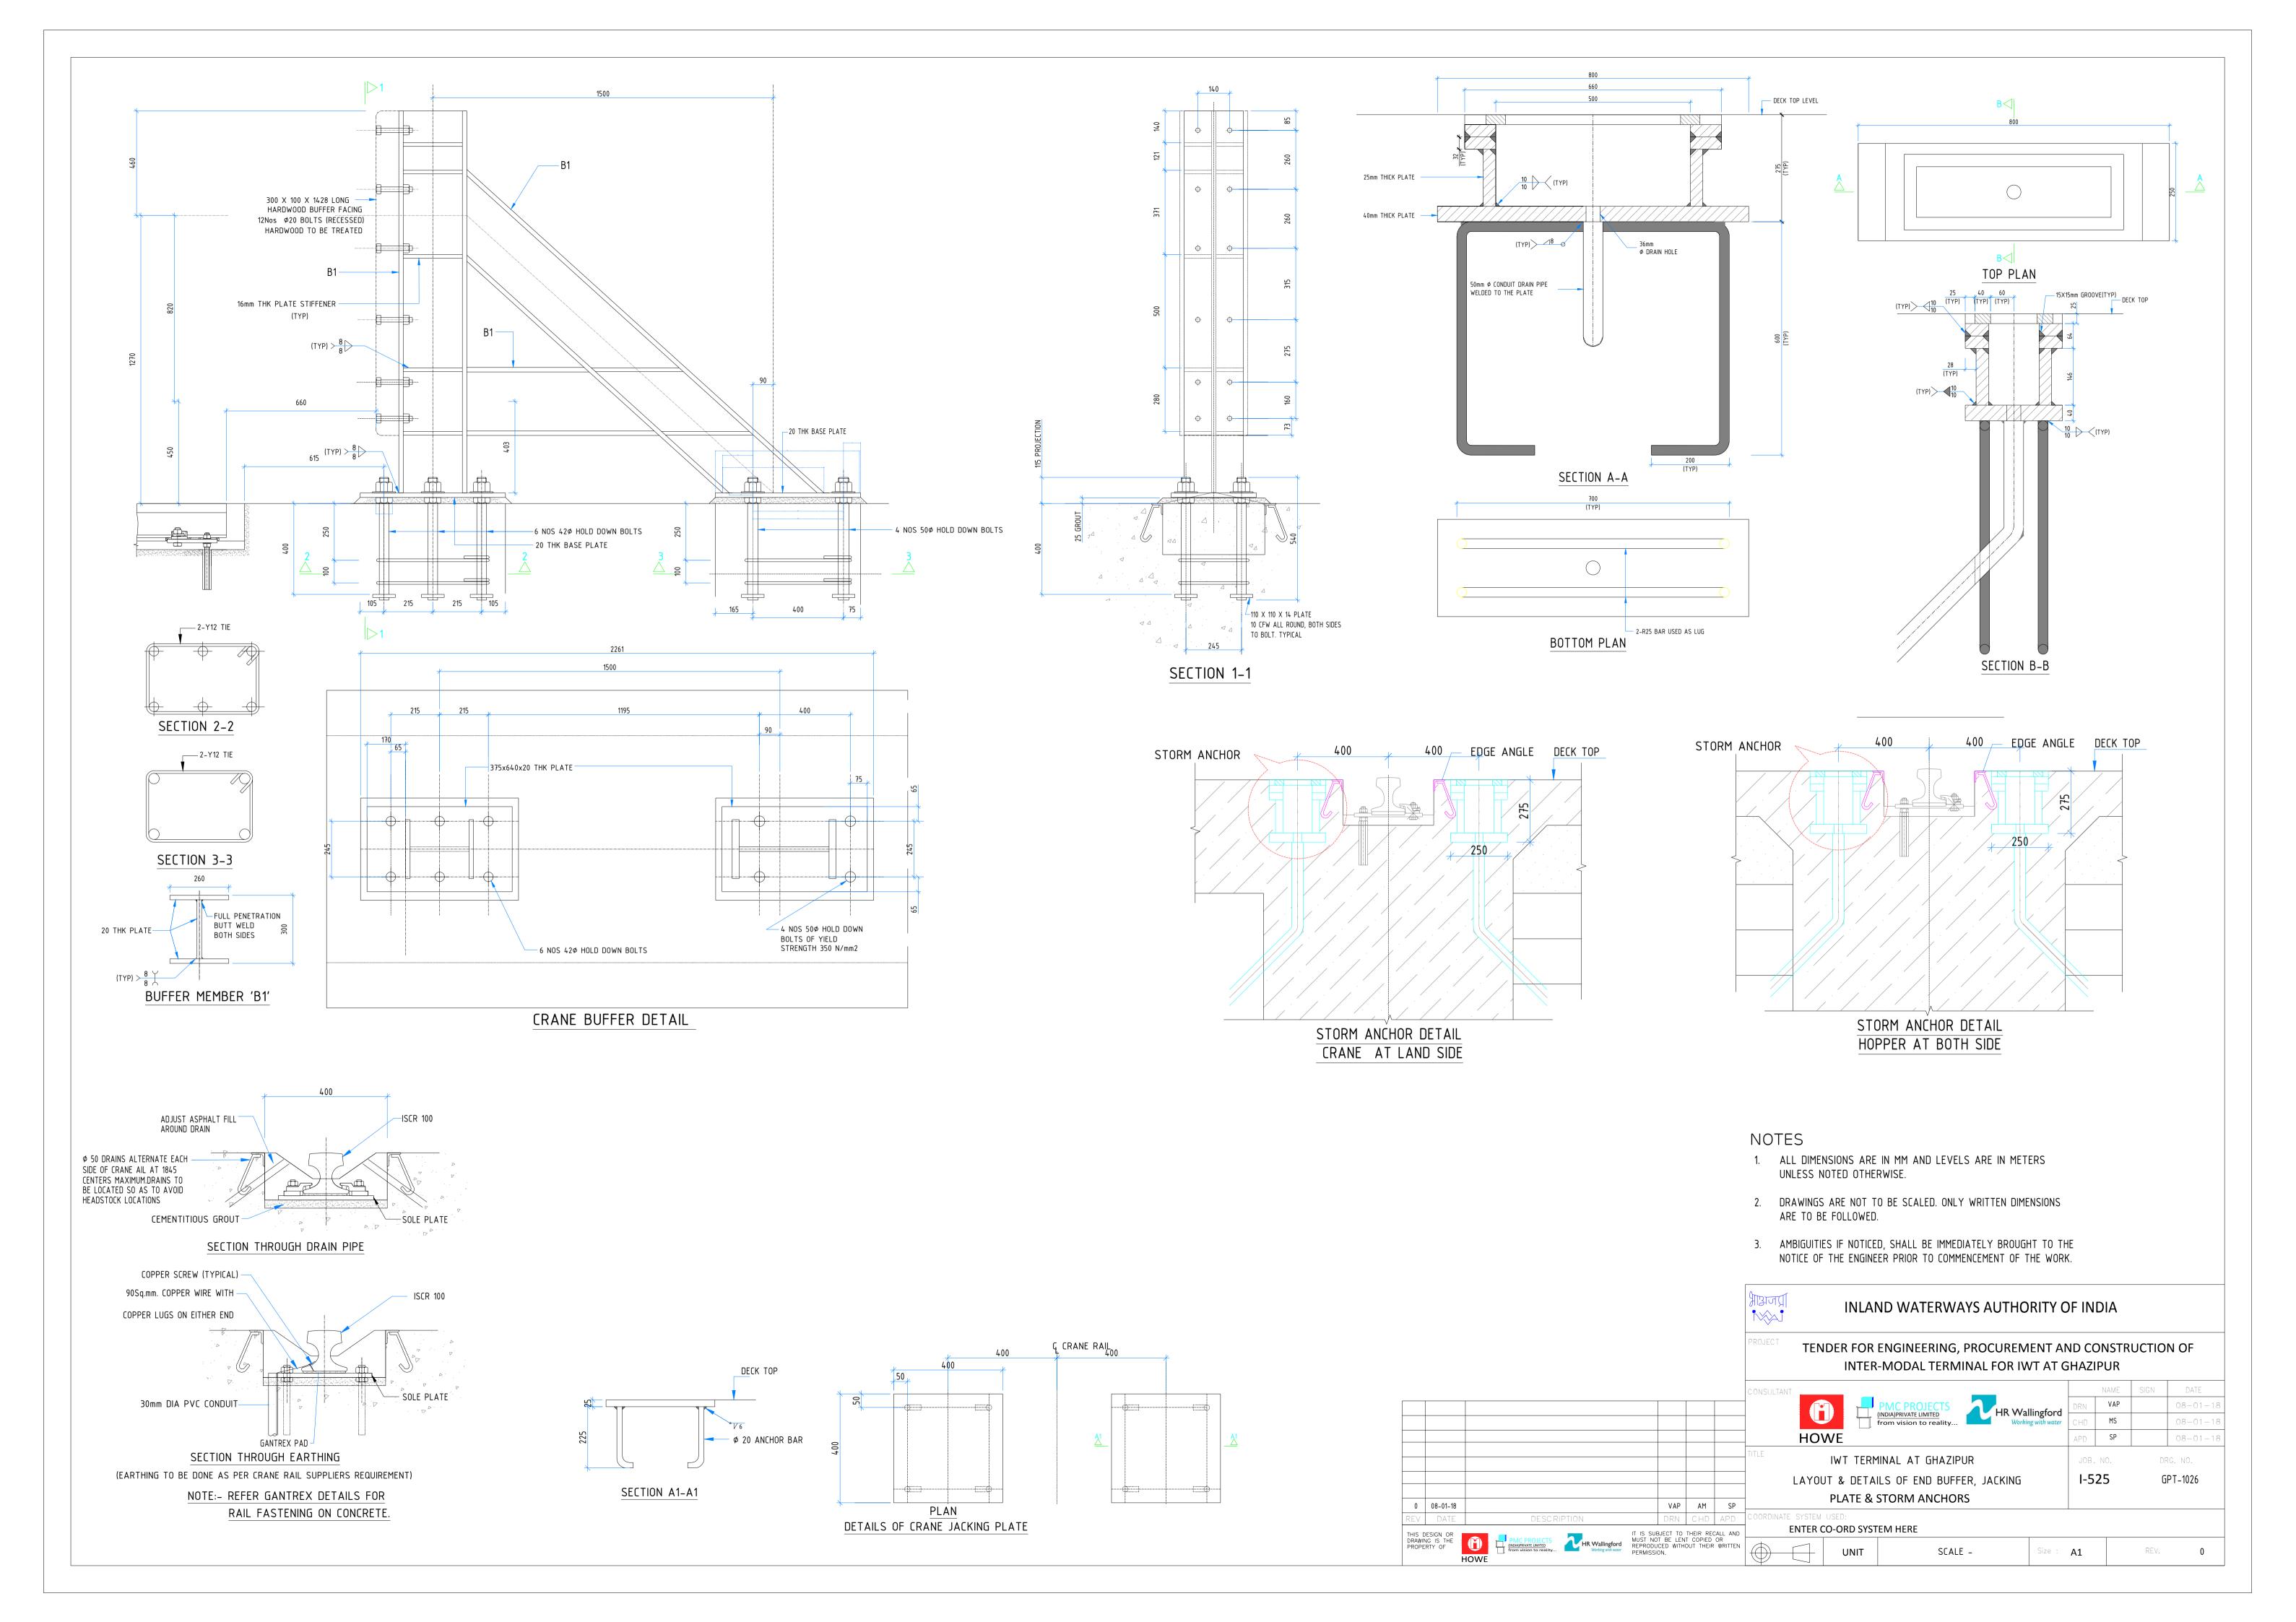

| I-525 GHAZIPUR TERMINAL - TENDER DRAWING LIST |                           |                                                                                 |
|-----------------------------------------------|---------------------------|---------------------------------------------------------------------------------|
| S. NO.                                        | DWG. NO.                  | TITLE                                                                           |
| 1                                             | I-525/GPT/1001            | LAYOUT PLAN OF TERMINAL FACILITIES                                              |
| 2                                             | I-525/GPT/1002            | TOPOGRAPHIC SURVEY                                                              |
| 3                                             | I-525/GPT/1003            | HYDROGRAPHIC SURVEY                                                             |
| 4                                             | I-525/GPT/1004            | LOCATION PLAN OF BOREHOLES                                                      |
| 5                                             | I-525/GPT/1005            | GENERAL ARRANGEMENT OF JETTY & APPROACH TRESTLE                                 |
| 6                                             | I-525/GPT/1006            | CROSS SECTIONS OF JETTY & APPROACH TRESTLE                                      |
| 7                                             | I-525/GPT/1007            | TYPICAL DETAIL OF SHORE PROTECTION WORK                                         |
| 8                                             | I-525/GPT/1008            | TYPICAL LAYOUT OF TERMINAL ADMINISTRATION BUILDING                              |
| 9                                             | I-525/GPT/1009            | ELEVATIONS OF TERMINAL ADMINISTRATION BUILDING                                  |
| 10                                            | I-525/GPT/1010            | LAYOUT & ELEVATIONS OF WEIGH BRIDGE CONTROL CABIN & SECURITY OFFICE             |
| 11                                            | I-525/GPT/1011            | LAYOUT & ELEVATIONS OF WEIGH BRIDGE CONTROL CABIN & SECURITY OFFICE WITH TOILET |
| 12                                            | I-525/GPT/1012            | SUB STATION EQUIPMENT LAYOUT                                                    |
| 13                                            | I-525/GPT/1013            | TYPICAL LAYOUT & ELEVATION OF TOILET BLOCK                                      |
| 14                                            | I-525/GPT/1014            | LAYOUT & ELEVATIONS OF COVERED STORAGE SHED                                     |
| 15                                            | I-525/GPT/1015            | LAYOUT & TYPICAL CROSS SECTIONS OF INTERNAL ROADS                               |
| 16                                            | I-525/GPT/1016            | LAYOUT OF WATER SUPPLY SYSTEM                                                   |
| 17                                            | I-525/GPT/1017            | LAYOUT OF STORM WATER DRAINAGE SYSTEM                                           |
| 18                                            | I-525/GPT/1018            | TYPICAL DETAILS OF GATE COMPLEX                                                 |
| 19                                            | I-525/GPT/1019            | DETAIL OF BOUNDARY WALL WITH FENCING                                            |
| 20                                            | I-525/GPT/1020            | POWER SINGLE LINE DIAGRAM                                                       |
| 21                                            | I-525/GPT/1021            | HIGH MAST & CABLE ROUTE                                                         |
| 22                                            | I-525/GPT/1022            | LAYOUT OF FIRE FIGHTING SYSTEM                                                  |
| 23                                            | I-525/GPT/1023            | DREDGING AREA                                                                   |
| 24                                            | I-525/GPT/1024 (SHEET -1) | BERTHING APPURTENANCES DETAILS                                                  |
| 25                                            | I-525/GPT/1024 (SHEET -2) | BERTHING APPURTENANCES DETAILS                                                  |
| 26                                            | I-525/GPT/1025            | CONSTRUCTION METHODOLOGY PLAN & CROSS SECTION                                   |
| 27                                            | I-525/GPT/1026            | LAYOUT AND DETAILS OF END BUFFER, JACKING PLATE & STORM ANCHORE                 |