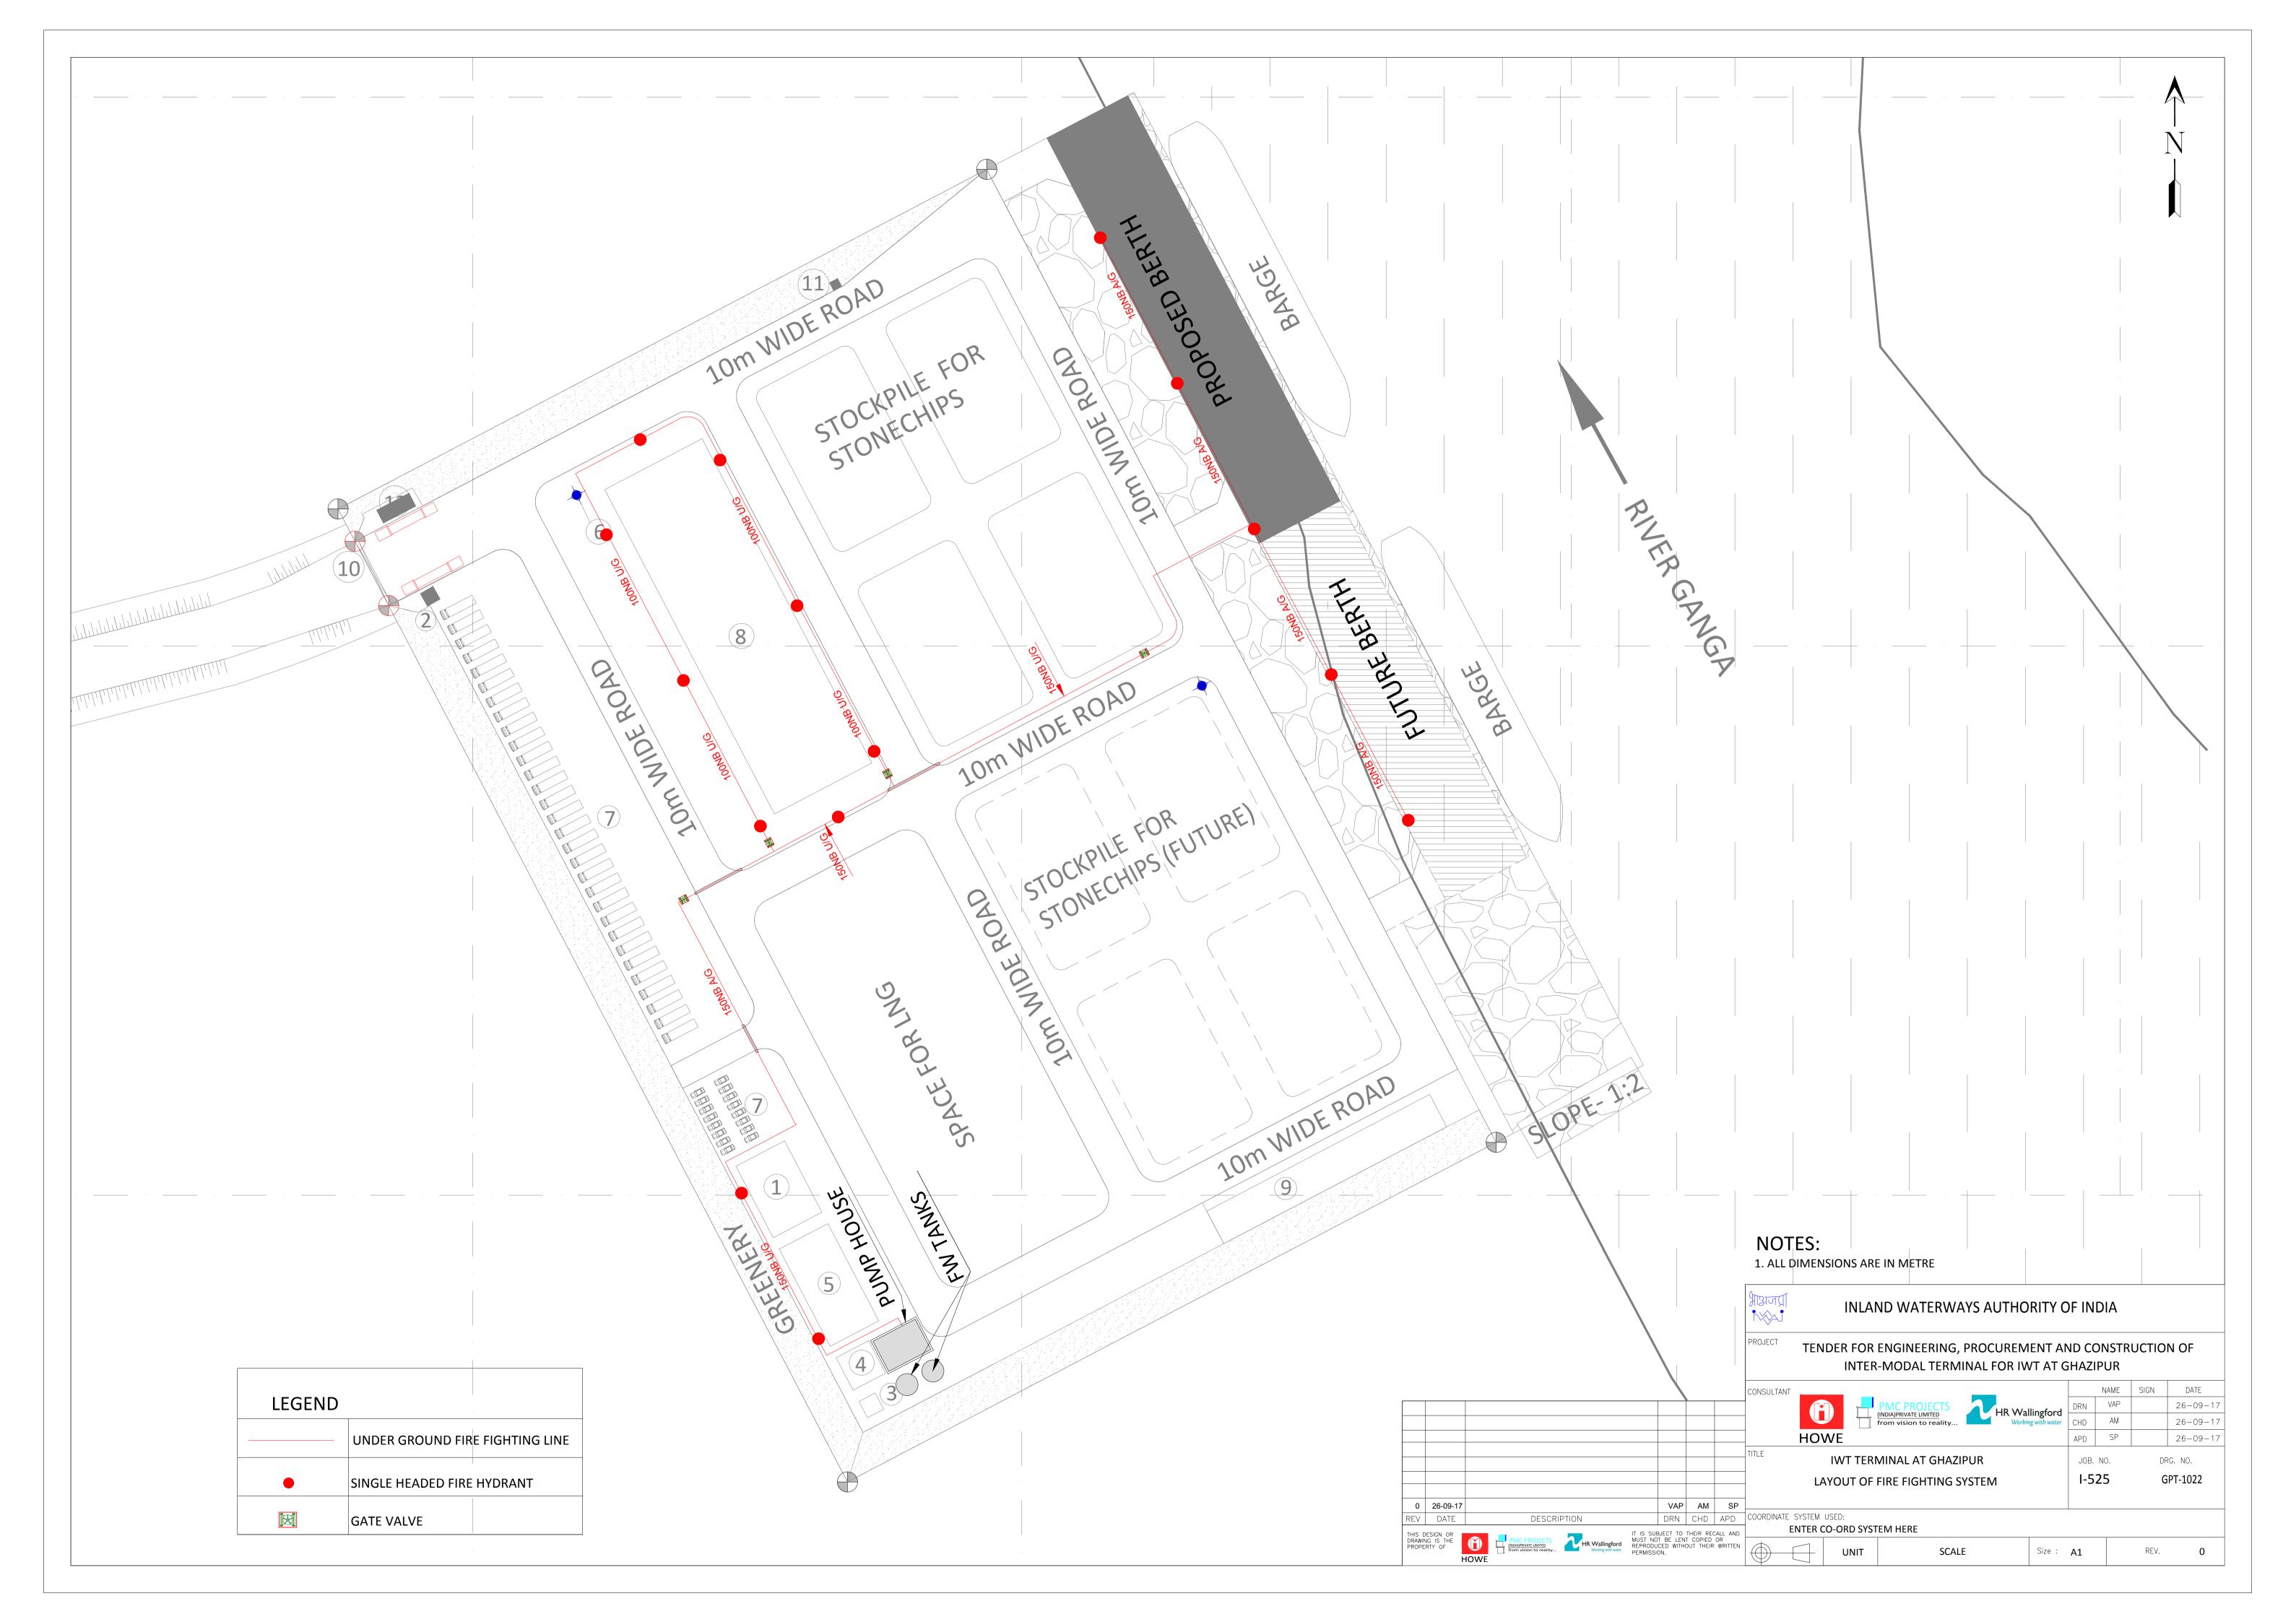

| I-525 GHAZIPUR TERMINAL - TENDER DRAWING LIST |                           |                                                                                 |
|-----------------------------------------------|---------------------------|---------------------------------------------------------------------------------|
| S. NO.                                        | DWG. NO.                  | TITLE                                                                           |
| 1                                             | I-525/GPT/1001            | LAYOUT PLAN OF TERMINAL FACILITIES                                              |
| 2                                             | I-525/GPT/1002            | TOPOGRAPHIC SURVEY                                                              |
| 3                                             | I-525/GPT/1003            | HYDROGRAPHIC SURVEY                                                             |
| 4                                             | I-525/GPT/1004            | LOCATION PLAN OF BOREHOLES                                                      |
| 5                                             | I-525/GPT/1005            | GENERAL ARRANGEMENT OF JETTY & APPROACH TRESTLE                                 |
| 6                                             | I-525/GPT/1006            | CROSS SECTIONS OF JETTY & APPROACH TRESTLE                                      |
| 7                                             | I-525/GPT/1007            | TYPICAL DETAIL OF SHORE PROTECTION WORK                                         |
| 8                                             | I-525/GPT/1008            | TYPICAL LAYOUT OF TERMINAL ADMINISTRATION BUILDING                              |
| 9                                             | I-525/GPT/1009            | ELEVATIONS OF TERMINAL ADMINISTRATION BUILDING                                  |
| 10                                            | I-525/GPT/1010            | LAYOUT & ELEVATIONS OF WEIGH BRIDGE CONTROL CABIN & SECURITY OFFICE             |
| 11                                            | I-525/GPT/1011            | LAYOUT & ELEVATIONS OF WEIGH BRIDGE CONTROL CABIN & SECURITY OFFICE WITH TOILET |
| 12                                            | I-525/GPT/1012            | SUB STATION EQUIPMENT LAYOUT                                                    |
| 13                                            | I-525/GPT/1013            | TYPICAL LAYOUT & ELEVATION OF TOILET BLOCK                                      |
| 14                                            | I-525/GPT/1014            | LAYOUT & ELEVATIONS OF COVERED STORAGE SHED                                     |
| 15                                            | I-525/GPT/1015            | LAYOUT & TYPICAL CROSS SECTIONS OF INTERNAL ROADS                               |
| 16                                            | I-525/GPT/1016            | LAYOUT OF WATER SUPPLY SYSTEM                                                   |
| 17                                            | I-525/GPT/1017            | LAYOUT OF STORM WATER DRAINAGE SYSTEM                                           |
| 18                                            | I-525/GPT/1018            | TYPICAL DETAILS OF GATE COMPLEX                                                 |
| 19                                            | I-525/GPT/1019            | DETAIL OF BOUNDARY WALL WITH FENCING                                            |
| 20                                            | I-525/GPT/1020            | POWER SINGLE LINE DIAGRAM                                                       |
| 21                                            | I-525/GPT/1021            | HIGH MAST & CABLE ROUTE                                                         |
| 22                                            | I-525/GPT/1022            | LAYOUT OF FIRE FIGHTING SYSTEM                                                  |
| 23                                            | I-525/GPT/1023            | DREDGING AREA                                                                   |
| 24                                            | I-525/GPT/1024 (SHEET -1) | BERTHING APPURTENANCES DETAILS                                                  |
| 25                                            | I-525/GPT/1024 (SHEET -2) | BERTHING APPURTENANCES DETAILS                                                  |
| 26                                            | I-525/GPT/1025            | CONSTRUCTION METHODOLOGY PLAN & CROSS SECTION                                   |
| 27                                            | I-525/GPT/1026            | LAYOUT AND DETAILS OF END BUFFER, JACKING PLATE & STORM ANCHORE                 |