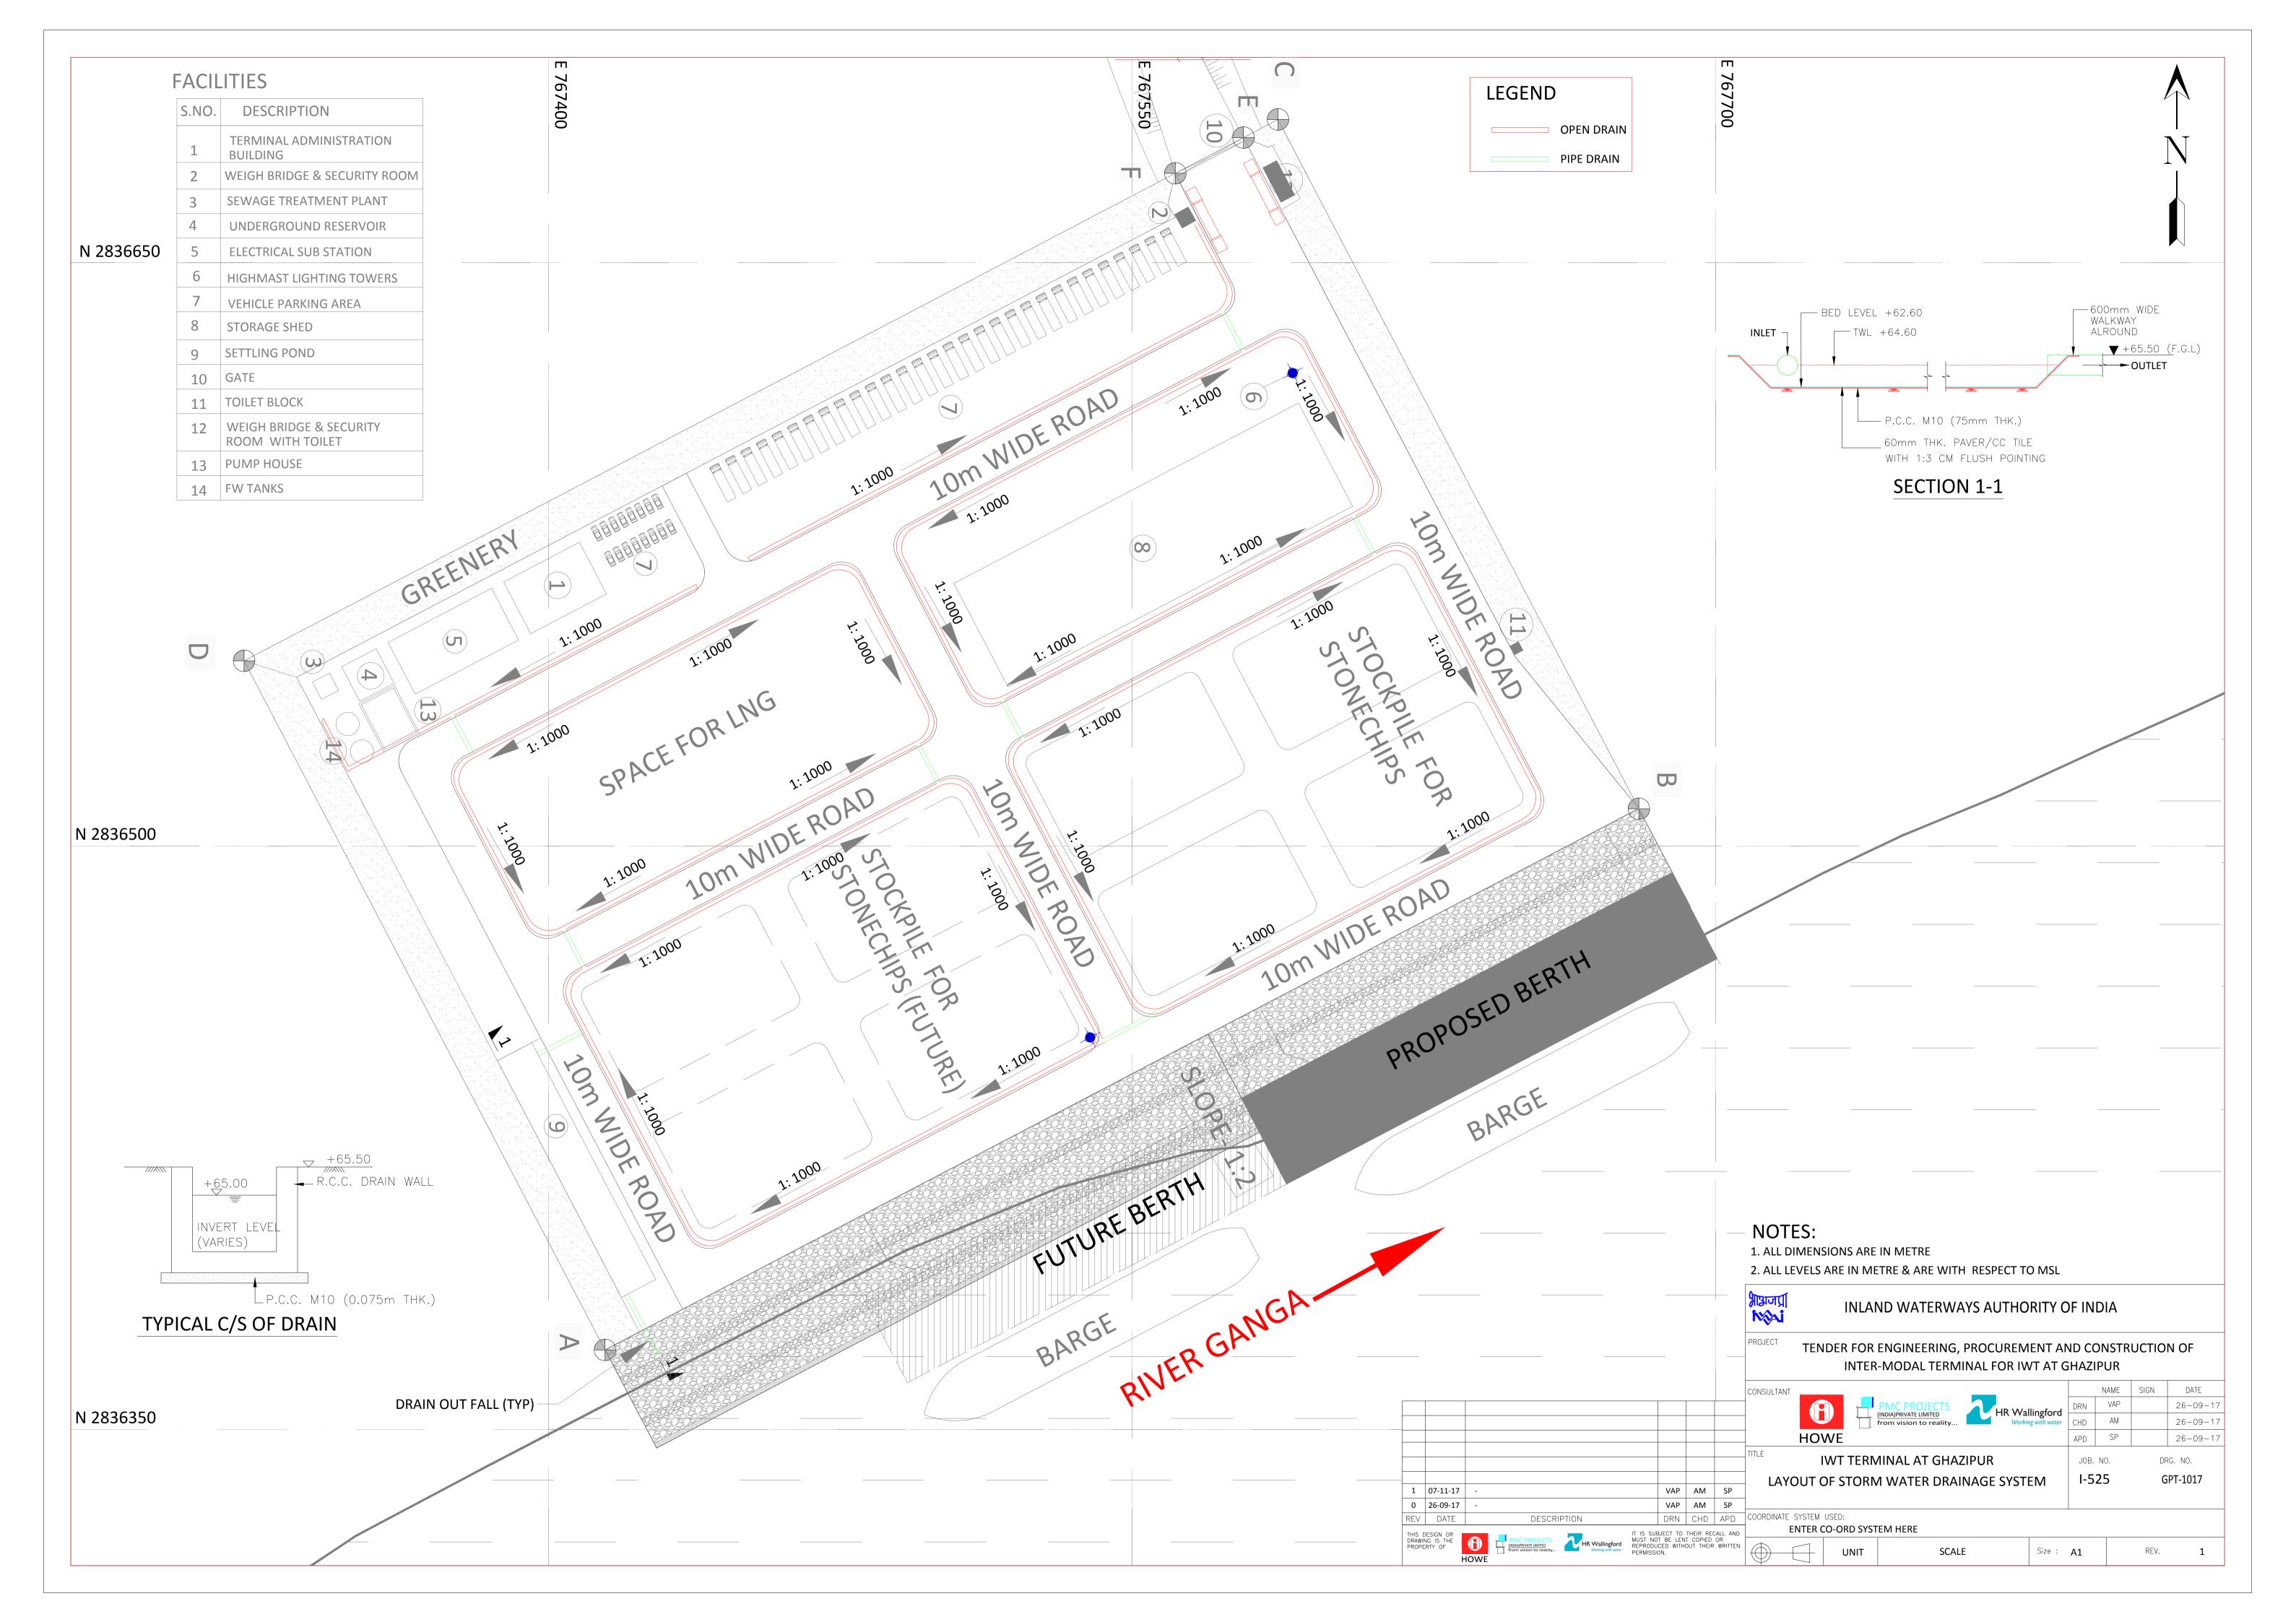

| I-525 GHAZIPUR TERMINAL - TENDER DRAWING LIST |                           |                                                                                 |
|-----------------------------------------------|---------------------------|---------------------------------------------------------------------------------|
| S. NO.                                        | DWG. NO.                  | TITLE                                                                           |
| 1                                             | I-525/GPT/1001            | LAYOUT PLAN OF TERMINAL FACILITIES                                              |
| 2                                             | I-525/GPT/1002            | TOPOGRAPHIC SURVEY                                                              |
| 3                                             | I-525/GPT/1003            | HYDROGRAPHIC SURVEY                                                             |
| 4                                             | I-525/GPT/1004            | LOCATION PLAN OF BOREHOLES                                                      |
| 5                                             | I-525/GPT/1005            | GENERAL ARRANGEMENT OF JETTY & APPROACH TRESTLE                                 |
| 6                                             | I-525/GPT/1006            | CROSS SECTIONS OF JETTY & APPROACH TRESTLE                                      |
| 7                                             | I-525/GPT/1007            | TYPICAL DETAIL OF SHORE PROTECTION WORK                                         |
| 8                                             | I-525/GPT/1008            | TYPICAL LAYOUT OF TERMINAL ADMINISTRATION BUILDING                              |
| 9                                             | I-525/GPT/1009            | ELEVATIONS OF TERMINAL ADMINISTRATION BUILDING                                  |
| 10                                            | I-525/GPT/1010            | LAYOUT & ELEVATIONS OF WEIGH BRIDGE CONTROL CABIN & SECURITY OFFICE             |
| 11                                            | I-525/GPT/1011            | LAYOUT & ELEVATIONS OF WEIGH BRIDGE CONTROL CABIN & SECURITY OFFICE WITH TOILET |
| 12                                            | I-525/GPT/1012            | SUB STATION EQUIPMENT LAYOUT                                                    |
| 13                                            | I-525/GPT/1013            | TYPICAL LAYOUT & ELEVATION OF TOILET BLOCK                                      |
| 14                                            | I-525/GPT/1014            | LAYOUT & ELEVATIONS OF COVERED STORAGE SHED                                     |
| 15                                            | I-525/GPT/1015            | LAYOUT & TYPICAL CROSS SECTIONS OF INTERNAL ROADS                               |
| 16                                            | I-525/GPT/1016            | LAYOUT OF WATER SUPPLY SYSTEM                                                   |
| 17                                            | I-525/GPT/1017            | LAYOUT OF STORM WATER DRAINAGE SYSTEM                                           |
| 18                                            | I-525/GPT/1018            | TYPICAL DETAILS OF GATE COMPLEX                                                 |
| 19                                            | I-525/GPT/1019            | DETAIL OF BOUNDARY WALL WITH FENCING                                            |
| 20                                            | I-525/GPT/1020            | POWER SINGLE LINE DIAGRAM                                                       |
| 21                                            | I-525/GPT/1021            | HIGH MAST & CABLE ROUTE                                                         |
| 22                                            | I-525/GPT/1022            | LAYOUT OF FIRE FIGHTING SYSTEM                                                  |
| 23                                            | I-525/GPT/1023            | DREDGING AREA                                                                   |
| 24                                            | I-525/GPT/1024 (SHEET -1) | BERTHING APPURTENANCES DETAILS                                                  |
| 25                                            | I-525/GPT/1024 (SHEET -2) | BERTHING APPURTENANCES DETAILS                                                  |
| 26                                            | I-525/GPT/1025            | CONSTRUCTION METHODOLOGY PLAN & CROSS SECTION                                   |
| 27                                            | I-525/GPT/1026            | LAYOUT AND DETAILS OF END BUFFER, JACKING PLATE & STORM ANCHORE                 |