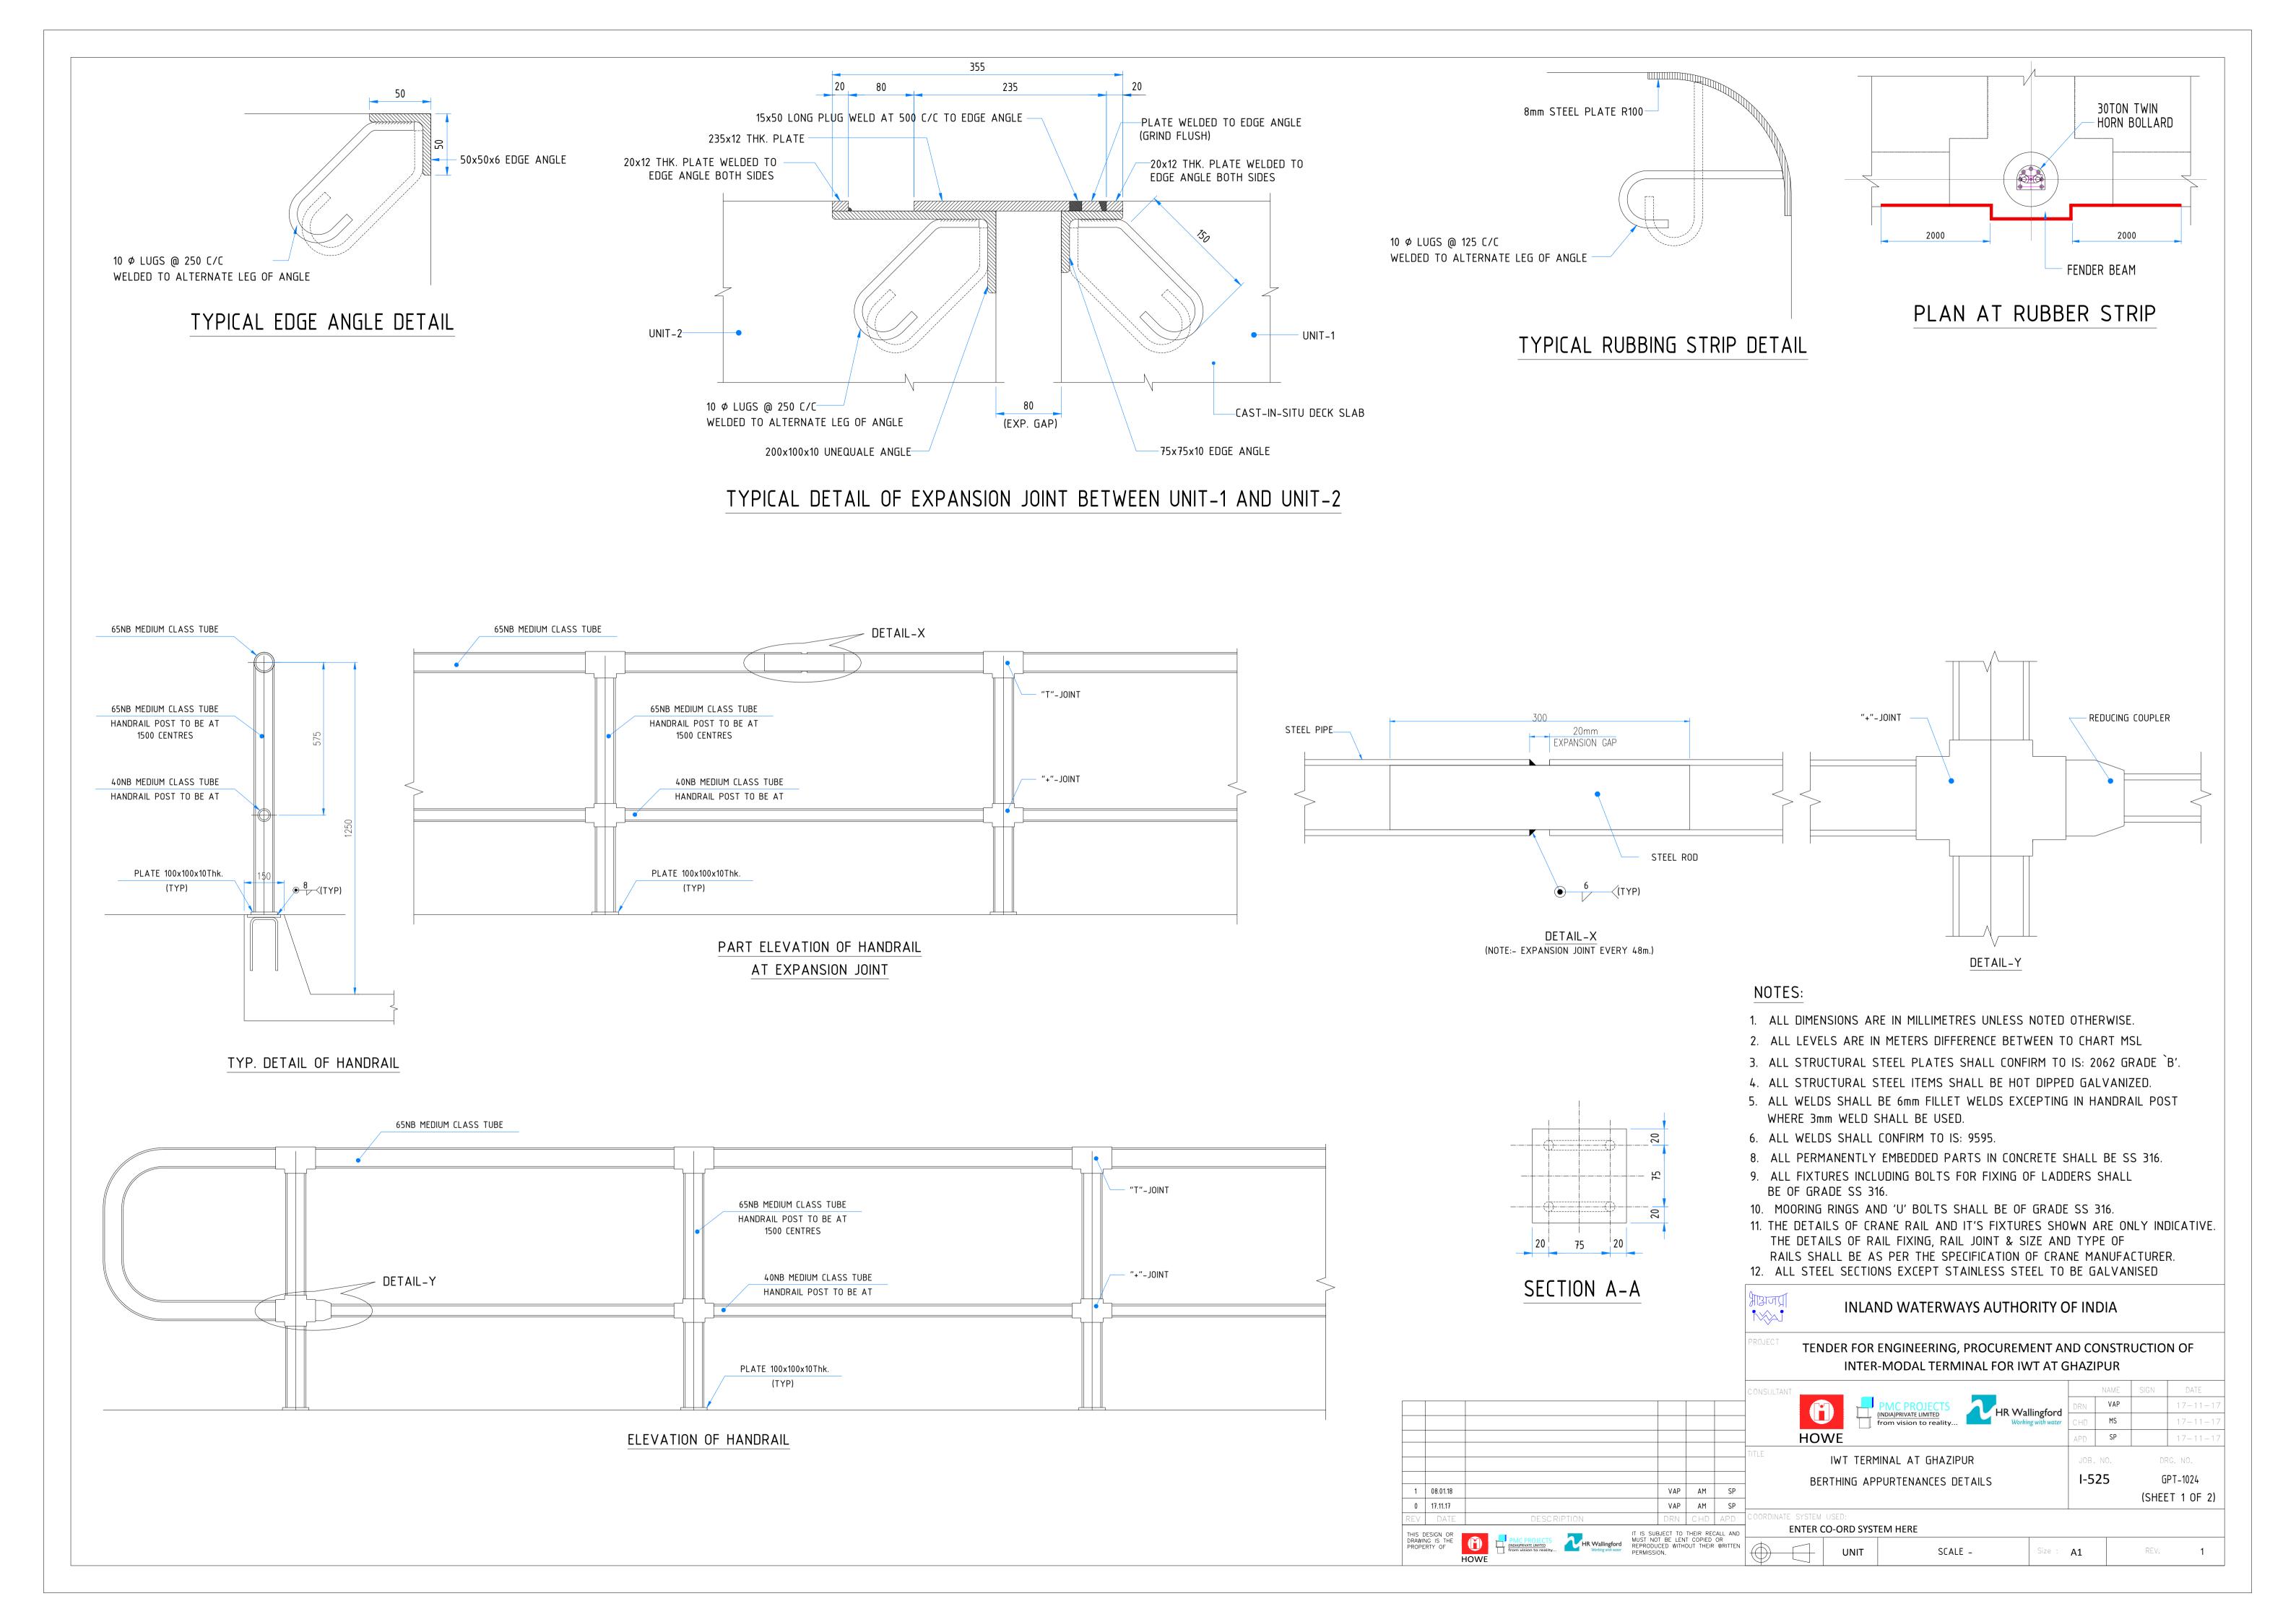

| I-525 GHAZIPUR TERMINAL - TENDER DRAWING LIST |                           |                                                                                 |
|-----------------------------------------------|---------------------------|---------------------------------------------------------------------------------|
| S. NO.                                        | DWG. NO.                  | TITLE                                                                           |
| 1                                             | I-525/GPT/1001            | LAYOUT PLAN OF TERMINAL FACILITIES                                              |
| 2                                             | I-525/GPT/1002            | TOPOGRAPHIC SURVEY                                                              |
| 3                                             | I-525/GPT/1003            | HYDROGRAPHIC SURVEY                                                             |
| 4                                             | I-525/GPT/1004            | LOCATION PLAN OF BOREHOLES                                                      |
| 5                                             | I-525/GPT/1005            | GENERAL ARRANGEMENT OF JETTY & APPROACH TRESTLE                                 |
| 6                                             | I-525/GPT/1006            | CROSS SECTIONS OF JETTY & APPROACH TRESTLE                                      |
| 7                                             | I-525/GPT/1007            | TYPICAL DETAIL OF SHORE PROTECTION WORK                                         |
| 8                                             | I-525/GPT/1008            | TYPICAL LAYOUT OF TERMINAL ADMINISTRATION BUILDING                              |
| 9                                             | I-525/GPT/1009            | ELEVATIONS OF TERMINAL ADMINISTRATION BUILDING                                  |
| 10                                            | I-525/GPT/1010            | LAYOUT & ELEVATIONS OF WEIGH BRIDGE CONTROL CABIN & SECURITY OFFICE             |
| 11                                            | I-525/GPT/1011            | LAYOUT & ELEVATIONS OF WEIGH BRIDGE CONTROL CABIN & SECURITY OFFICE WITH TOILET |
| 12                                            | I-525/GPT/1012            | SUB STATION EQUIPMENT LAYOUT                                                    |
| 13                                            | I-525/GPT/1013            | TYPICAL LAYOUT & ELEVATION OF TOILET BLOCK                                      |
| 14                                            | I-525/GPT/1014            | LAYOUT & ELEVATIONS OF COVERED STORAGE SHED                                     |
| 15                                            | I-525/GPT/1015            | LAYOUT & TYPICAL CROSS SECTIONS OF INTERNAL ROADS                               |
| 16                                            | I-525/GPT/1016            | LAYOUT OF WATER SUPPLY SYSTEM                                                   |
| 17                                            | I-525/GPT/1017            | LAYOUT OF STORM WATER DRAINAGE SYSTEM                                           |
| 18                                            | I-525/GPT/1018            | TYPICAL DETAILS OF GATE COMPLEX                                                 |
| 19                                            | I-525/GPT/1019            | DETAIL OF BOUNDARY WALL WITH FENCING                                            |
| 20                                            | I-525/GPT/1020            | POWER SINGLE LINE DIAGRAM                                                       |
| 21                                            | I-525/GPT/1021            | HIGH MAST & CABLE ROUTE                                                         |
| 22                                            | I-525/GPT/1022            | LAYOUT OF FIRE FIGHTING SYSTEM                                                  |
| 23                                            | I-525/GPT/1023            | DREDGING AREA                                                                   |
| 24                                            | I-525/GPT/1024 (SHEET -1) | BERTHING APPURTENANCES DETAILS                                                  |
| 25                                            | I-525/GPT/1024 (SHEET -2) | BERTHING APPURTENANCES DETAILS                                                  |
| 26                                            | I-525/GPT/1025            | CONSTRUCTION METHODOLOGY PLAN & CROSS SECTION                                   |
| 27                                            | I-525/GPT/1026            | LAYOUT AND DETAILS OF END BUFFER, JACKING PLATE & STORM ANCHORE                 |