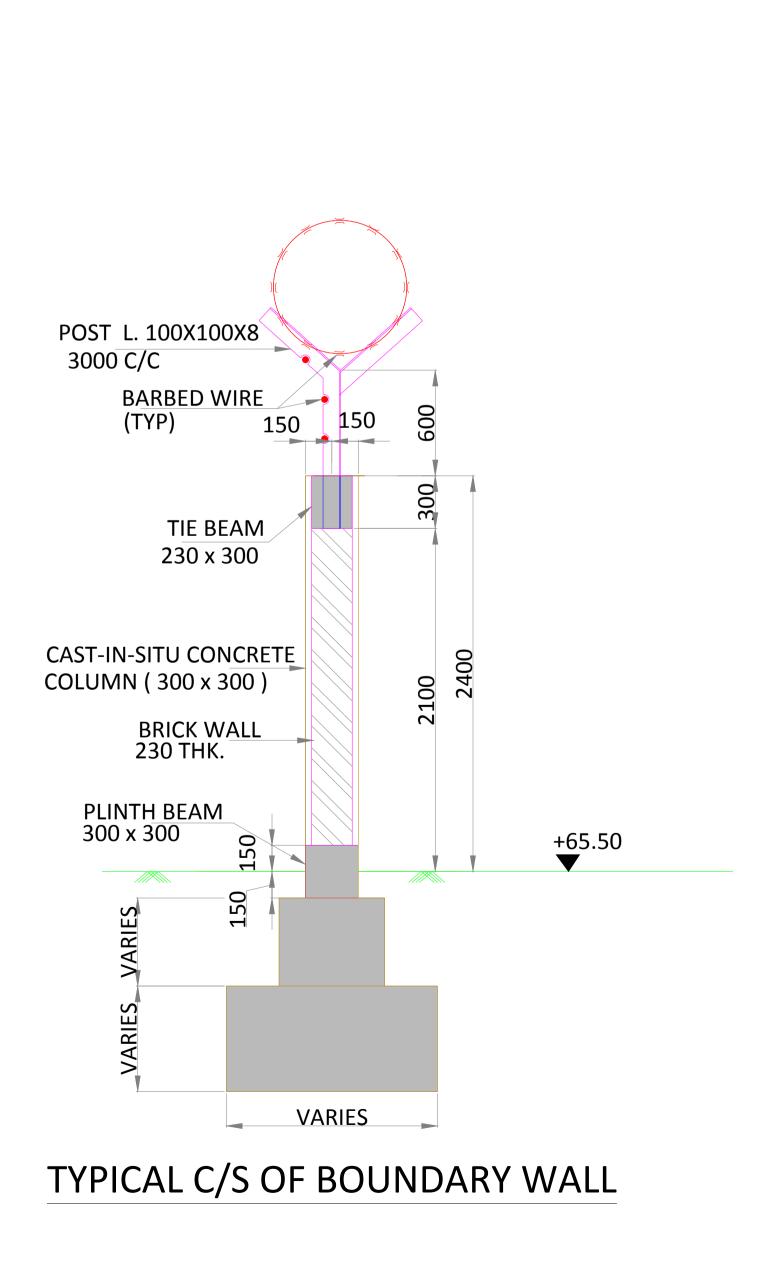

SCALE Size: A1 REV.

DRG. NO.

GPT-1009

**BOUNDARY WALL** PROPOSED TERMINAL AREA **KEY PLAN** LEGEND: PROPOSED TERMINAL AREA NOTES: 1. ALL DIMENSIONS ARE IN MILIMETRE 2. ALL LEVELS ARE IN METRE & ARE WITH RESPECT TO MSL INLAND WATERWAYS AUTHORITY OF INDIA TENDER FOR ENGINEERING, PROCUREMENT AND CONSTRUCTION OF INTER-MODAL TERMINAL FOR IWT AT GHAZIPUR 26-09-17 26-09-17 HOWE 26-09-17 IWT TERMINAL AT GHAZIPUR -TYPICAL JOB. NO. DRG. NO. I-525 GPT-1019 DETAIL OF BOUNDARY WALL WITH FENCING 
 0
 26-09-17

 REV
 DATE
 DRN CHD APD COORDINATE SYSTEM USED:

ENTER CO-ORD SYSTEM HERE DESCRIPTION SCALE Size: A1 REV.