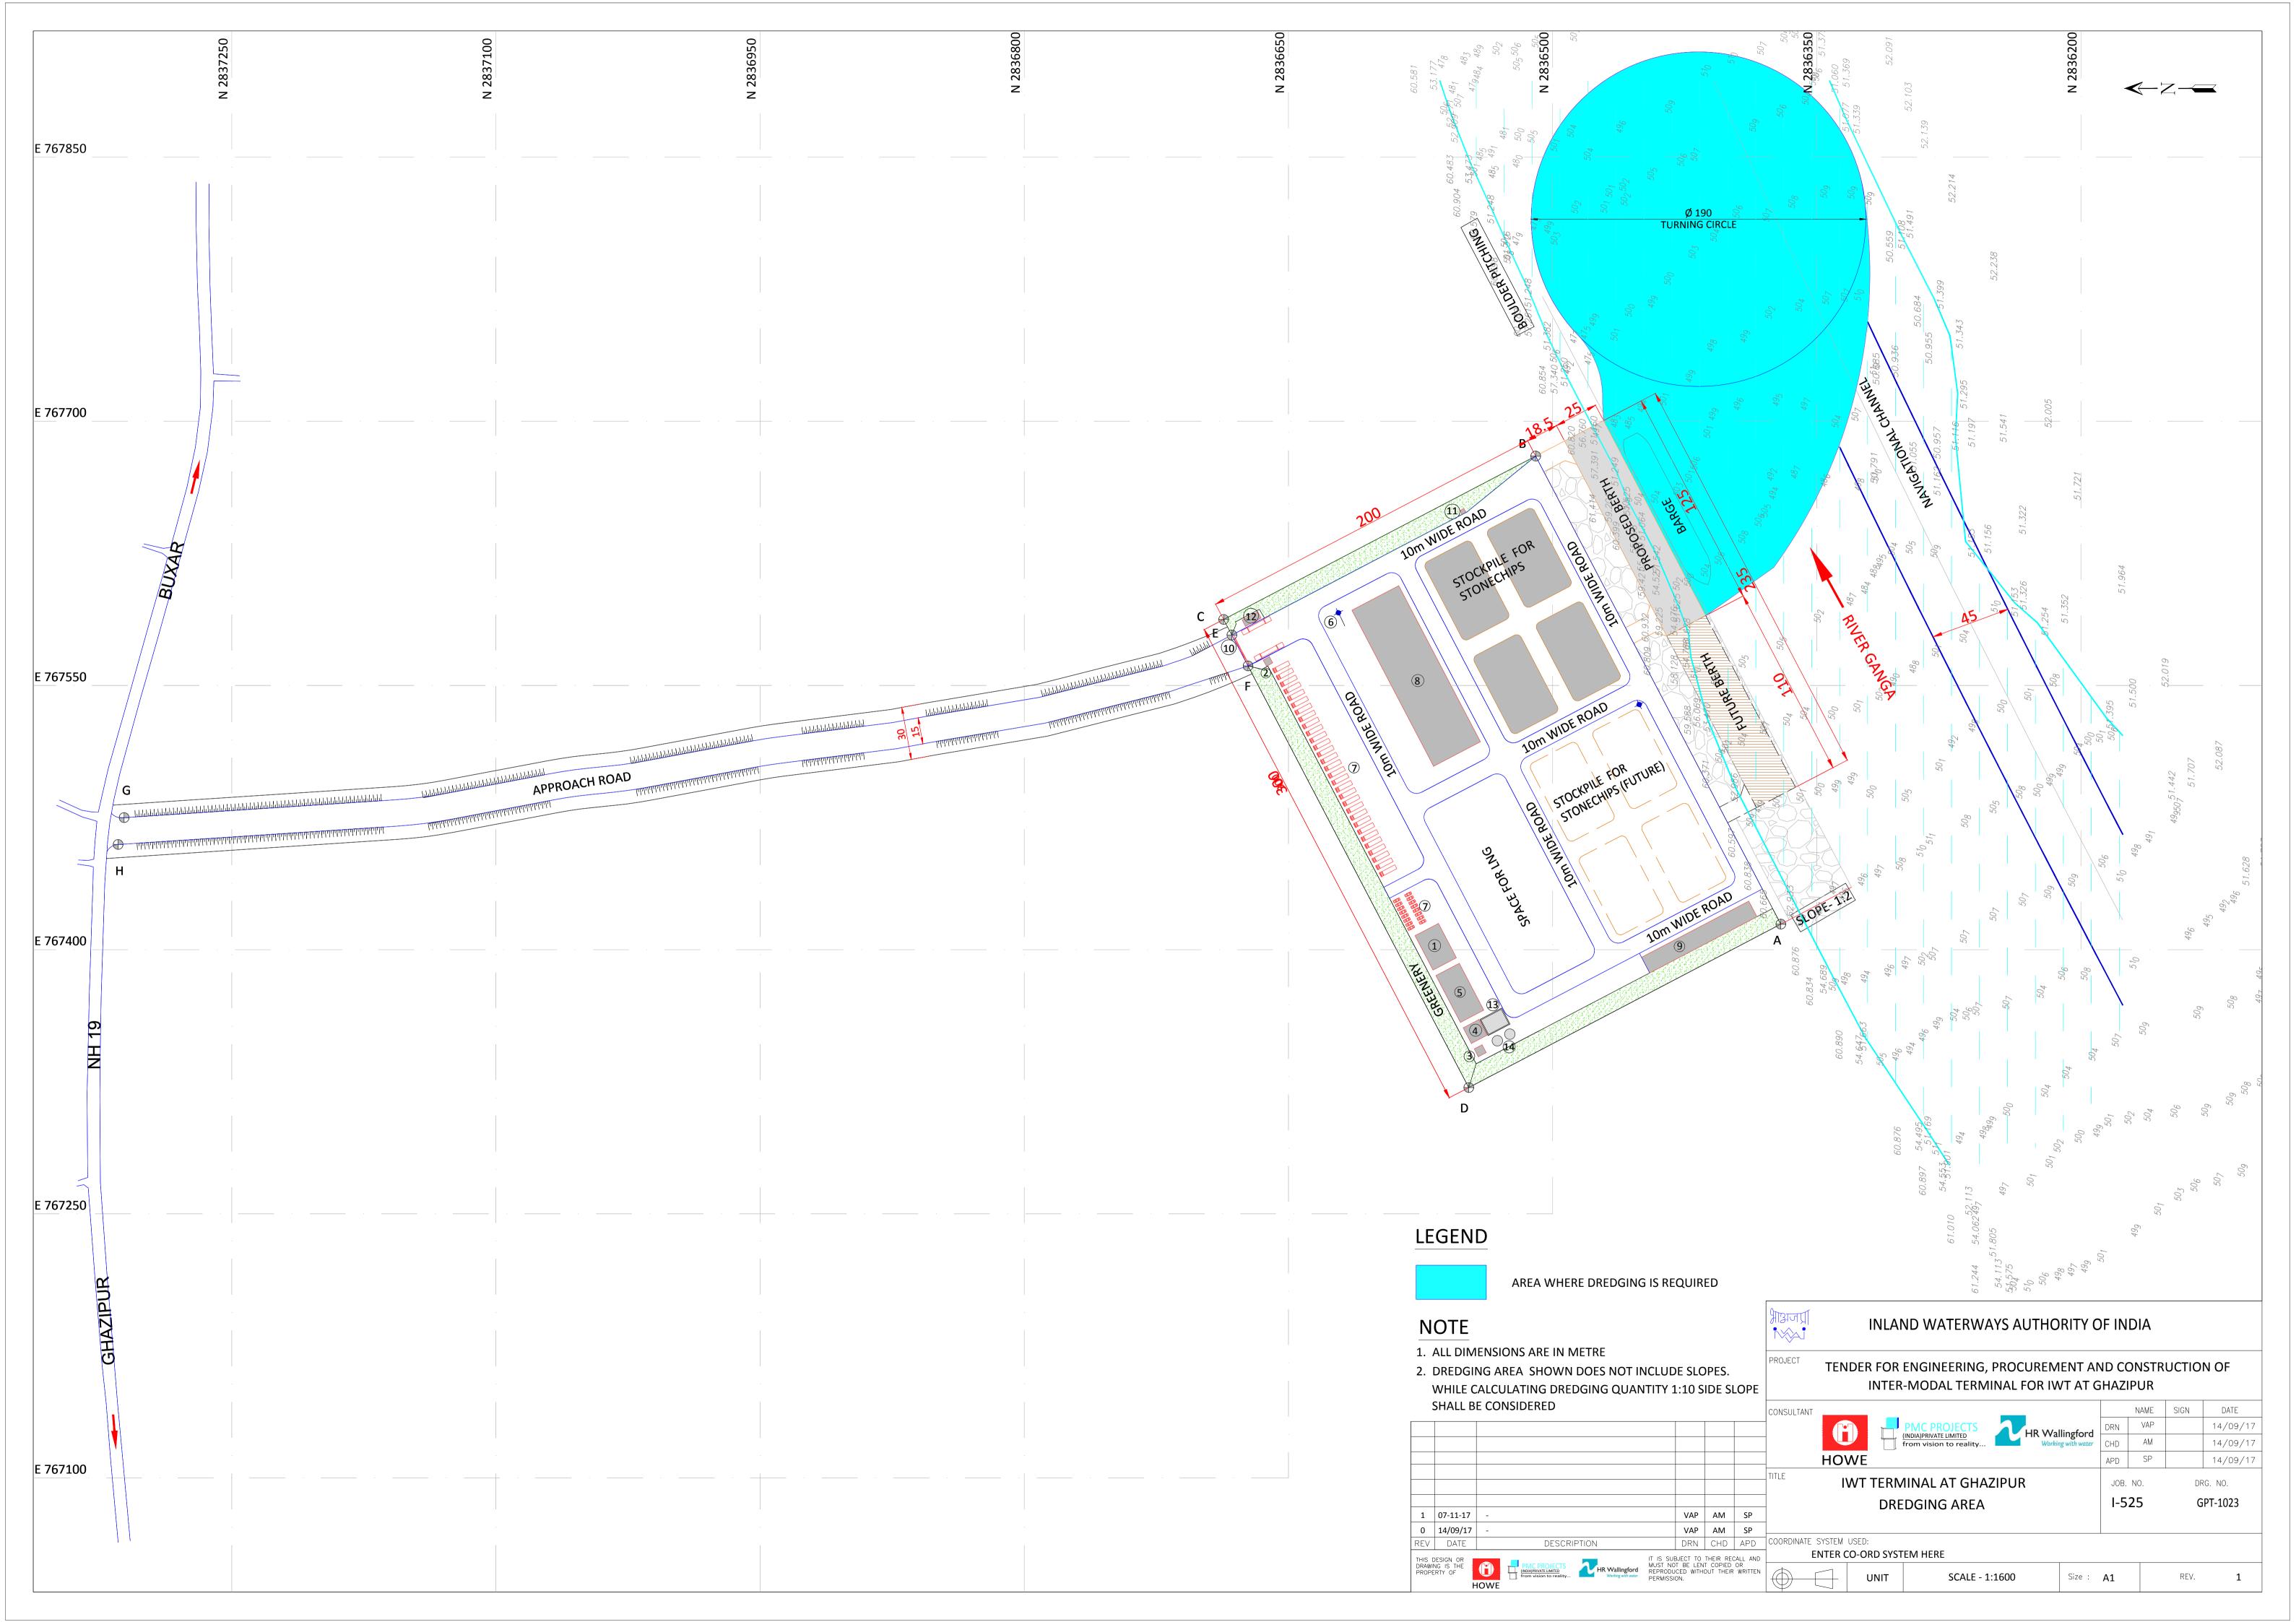

| I-525 GHAZIPUR TERMINAL - TENDER DRAWING LIST |                           |                                                                                 |
|-----------------------------------------------|---------------------------|---------------------------------------------------------------------------------|
| S. NO.                                        | DWG. NO.                  | TITLE                                                                           |
| 1                                             | I-525/GPT/1001            | LAYOUT PLAN OF TERMINAL FACILITIES                                              |
| 2                                             | I-525/GPT/1002            | TOPOGRAPHIC SURVEY                                                              |
| 3                                             | I-525/GPT/1003            | HYDROGRAPHIC SURVEY                                                             |
| 4                                             | I-525/GPT/1004            | LOCATION PLAN OF BOREHOLES                                                      |
| 5                                             | I-525/GPT/1005            | GENERAL ARRANGEMENT OF JETTY & APPROACH TRESTLE                                 |
| 6                                             | I-525/GPT/1006            | CROSS SECTIONS OF JETTY & APPROACH TRESTLE                                      |
| 7                                             | I-525/GPT/1007            | TYPICAL DETAIL OF SHORE PROTECTION WORK                                         |
| 8                                             | I-525/GPT/1008            | TYPICAL LAYOUT OF TERMINAL ADMINISTRATION BUILDING                              |
| 9                                             | I-525/GPT/1009            | ELEVATIONS OF TERMINAL ADMINISTRATION BUILDING                                  |
| 10                                            | I-525/GPT/1010            | LAYOUT & ELEVATIONS OF WEIGH BRIDGE CONTROL CABIN & SECURITY OFFICE             |
| 11                                            | I-525/GPT/1011            | LAYOUT & ELEVATIONS OF WEIGH BRIDGE CONTROL CABIN & SECURITY OFFICE WITH TOILET |
| 12                                            | I-525/GPT/1012            | SUB STATION EQUIPMENT LAYOUT                                                    |
| 13                                            | I-525/GPT/1013            | TYPICAL LAYOUT & ELEVATION OF TOILET BLOCK                                      |
| 14                                            | I-525/GPT/1014            | LAYOUT & ELEVATIONS OF COVERED STORAGE SHED                                     |
| 15                                            | I-525/GPT/1015            | LAYOUT & TYPICAL CROSS SECTIONS OF INTERNAL ROADS                               |
| 16                                            | I-525/GPT/1016            | LAYOUT OF WATER SUPPLY SYSTEM                                                   |
| 17                                            | I-525/GPT/1017            | LAYOUT OF STORM WATER DRAINAGE SYSTEM                                           |
| 18                                            | I-525/GPT/1018            | TYPICAL DETAILS OF GATE COMPLEX                                                 |
| 19                                            | I-525/GPT/1019            | DETAIL OF BOUNDARY WALL WITH FENCING                                            |
| 20                                            | I-525/GPT/1020            | POWER SINGLE LINE DIAGRAM                                                       |
| 21                                            | I-525/GPT/1021            | HIGH MAST & CABLE ROUTE                                                         |
| 22                                            | I-525/GPT/1022            | LAYOUT OF FIRE FIGHTING SYSTEM                                                  |
| 23                                            | I-525/GPT/1023            | DREDGING AREA                                                                   |
| 24                                            | I-525/GPT/1024 (SHEET -1) | BERTHING APPURTENANCES DETAILS                                                  |
| 25                                            | I-525/GPT/1024 (SHEET -2) | BERTHING APPURTENANCES DETAILS                                                  |
| 26                                            | I-525/GPT/1025            | CONSTRUCTION METHODOLOGY PLAN & CROSS SECTION                                   |
| 27                                            | I-525/GPT/1026            | LAYOUT AND DETAILS OF END BUFFER, JACKING PLATE & STORM ANCHORE                 |