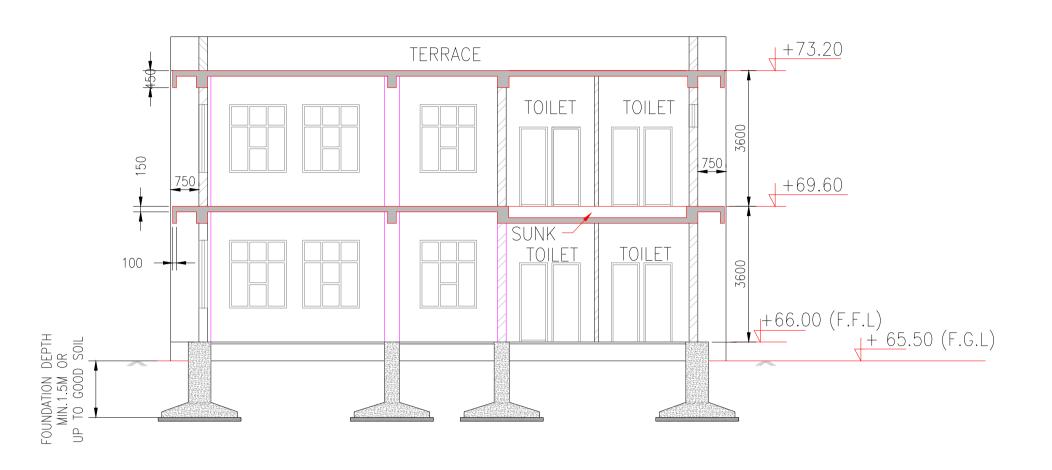

## **NOTES**

- 1. ALL DIMENSIONS ARE IN MILIMETERS
- 2. ALL LEVELS ARE IN METERS & ARE WITH RESPECT TO MSL

SECTION A-A

FRONT ELEVATION

<u>SECTION B-B</u>

REAR ELEVATION

F.G.L.-FINISH GROUND LEVEL

F.F.L.-FINISH FLOOR LEVEL