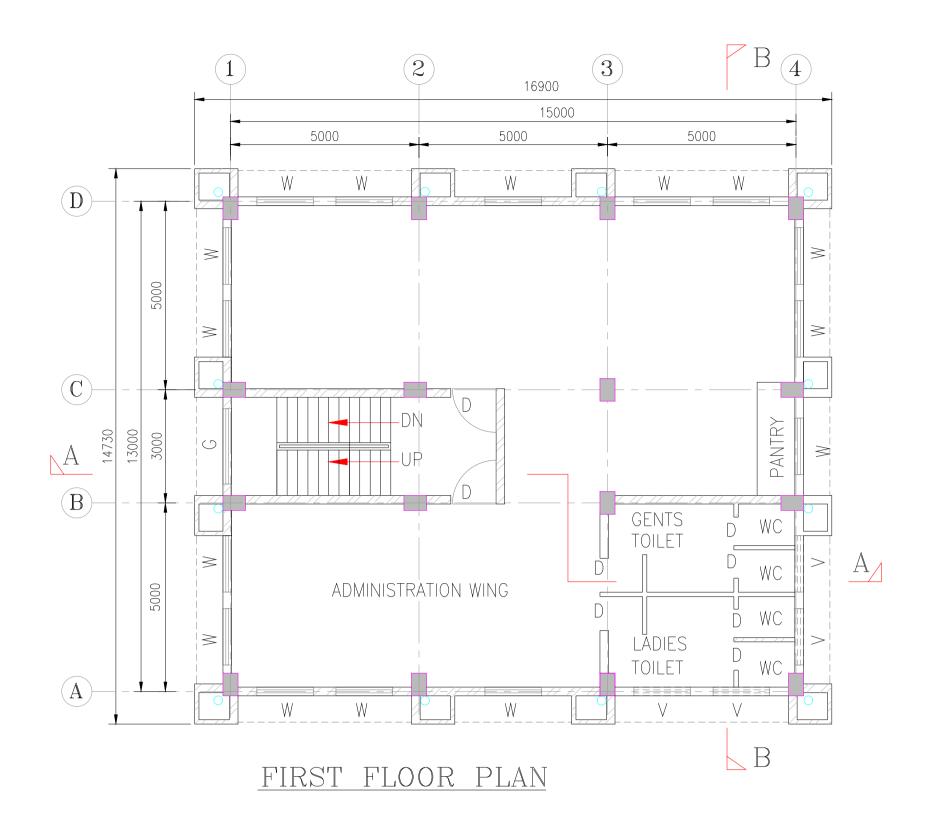

| I-525 GHAZIPUR TERMINAL - TENDER DRAWING LIST |                           |                                                                                 |
|-----------------------------------------------|---------------------------|---------------------------------------------------------------------------------|
| S. NO.                                        | DWG. NO.                  | TITLE                                                                           |
| 1                                             | I-525/GPT/1001            | LAYOUT PLAN OF TERMINAL FACILITIES                                              |
| 2                                             | I-525/GPT/1002            | TOPOGRAPHIC SURVEY                                                              |
| 3                                             | I-525/GPT/1003            | HYDROGRAPHIC SURVEY                                                             |
| 4                                             | I-525/GPT/1004            | LOCATION PLAN OF BOREHOLES                                                      |
| 5                                             | I-525/GPT/1005            | GENERAL ARRANGEMENT OF JETTY & APPROACH TRESTLE                                 |
| 6                                             | I-525/GPT/1006            | CROSS SECTIONS OF JETTY & APPROACH TRESTLE                                      |
| 7                                             | I-525/GPT/1007            | TYPICAL DETAIL OF SHORE PROTECTION WORK                                         |
| 8                                             | I-525/GPT/1008            | TYPICAL LAYOUT OF TERMINAL ADMINISTRATION BUILDING                              |
| 9                                             | I-525/GPT/1009            | ELEVATIONS OF TERMINAL ADMINISTRATION BUILDING                                  |
| 10                                            | I-525/GPT/1010            | LAYOUT & ELEVATIONS OF WEIGH BRIDGE CONTROL CABIN & SECURITY OFFICE             |
| 11                                            | I-525/GPT/1011            | LAYOUT & ELEVATIONS OF WEIGH BRIDGE CONTROL CABIN & SECURITY OFFICE WITH TOILET |
| 12                                            | I-525/GPT/1012            | SUB STATION EQUIPMENT LAYOUT                                                    |
| 13                                            | I-525/GPT/1013            | TYPICAL LAYOUT & ELEVATION OF TOILET BLOCK                                      |
| 14                                            | I-525/GPT/1014            | LAYOUT & ELEVATIONS OF COVERED STORAGE SHED                                     |
| 15                                            | I-525/GPT/1015            | LAYOUT & TYPICAL CROSS SECTIONS OF INTERNAL ROADS                               |
| 16                                            | I-525/GPT/1016            | LAYOUT OF WATER SUPPLY SYSTEM                                                   |
| 17                                            | I-525/GPT/1017            | LAYOUT OF STORM WATER DRAINAGE SYSTEM                                           |
| 18                                            | I-525/GPT/1018            | TYPICAL DETAILS OF GATE COMPLEX                                                 |
| 19                                            | I-525/GPT/1019            | DETAIL OF BOUNDARY WALL WITH FENCING                                            |
| 20                                            | I-525/GPT/1020            | POWER SINGLE LINE DIAGRAM                                                       |
| 21                                            | I-525/GPT/1021            | HIGH MAST & CABLE ROUTE                                                         |
| 22                                            | I-525/GPT/1022            | LAYOUT OF FIRE FIGHTING SYSTEM                                                  |
| 23                                            | I-525/GPT/1023            | DREDGING AREA                                                                   |
| 24                                            | I-525/GPT/1024 (SHEET -1) | BERTHING APPURTENANCES DETAILS                                                  |
| 25                                            | I-525/GPT/1024 (SHEET -2) | BERTHING APPURTENANCES DETAILS                                                  |
| 26                                            | I-525/GPT/1025            | CONSTRUCTION METHODOLOGY PLAN & CROSS SECTION                                   |
| 27                                            | I-525/GPT/1026            | LAYOUT AND DETAILS OF END BUFFER, JACKING PLATE & STORM ANCHORE                 |