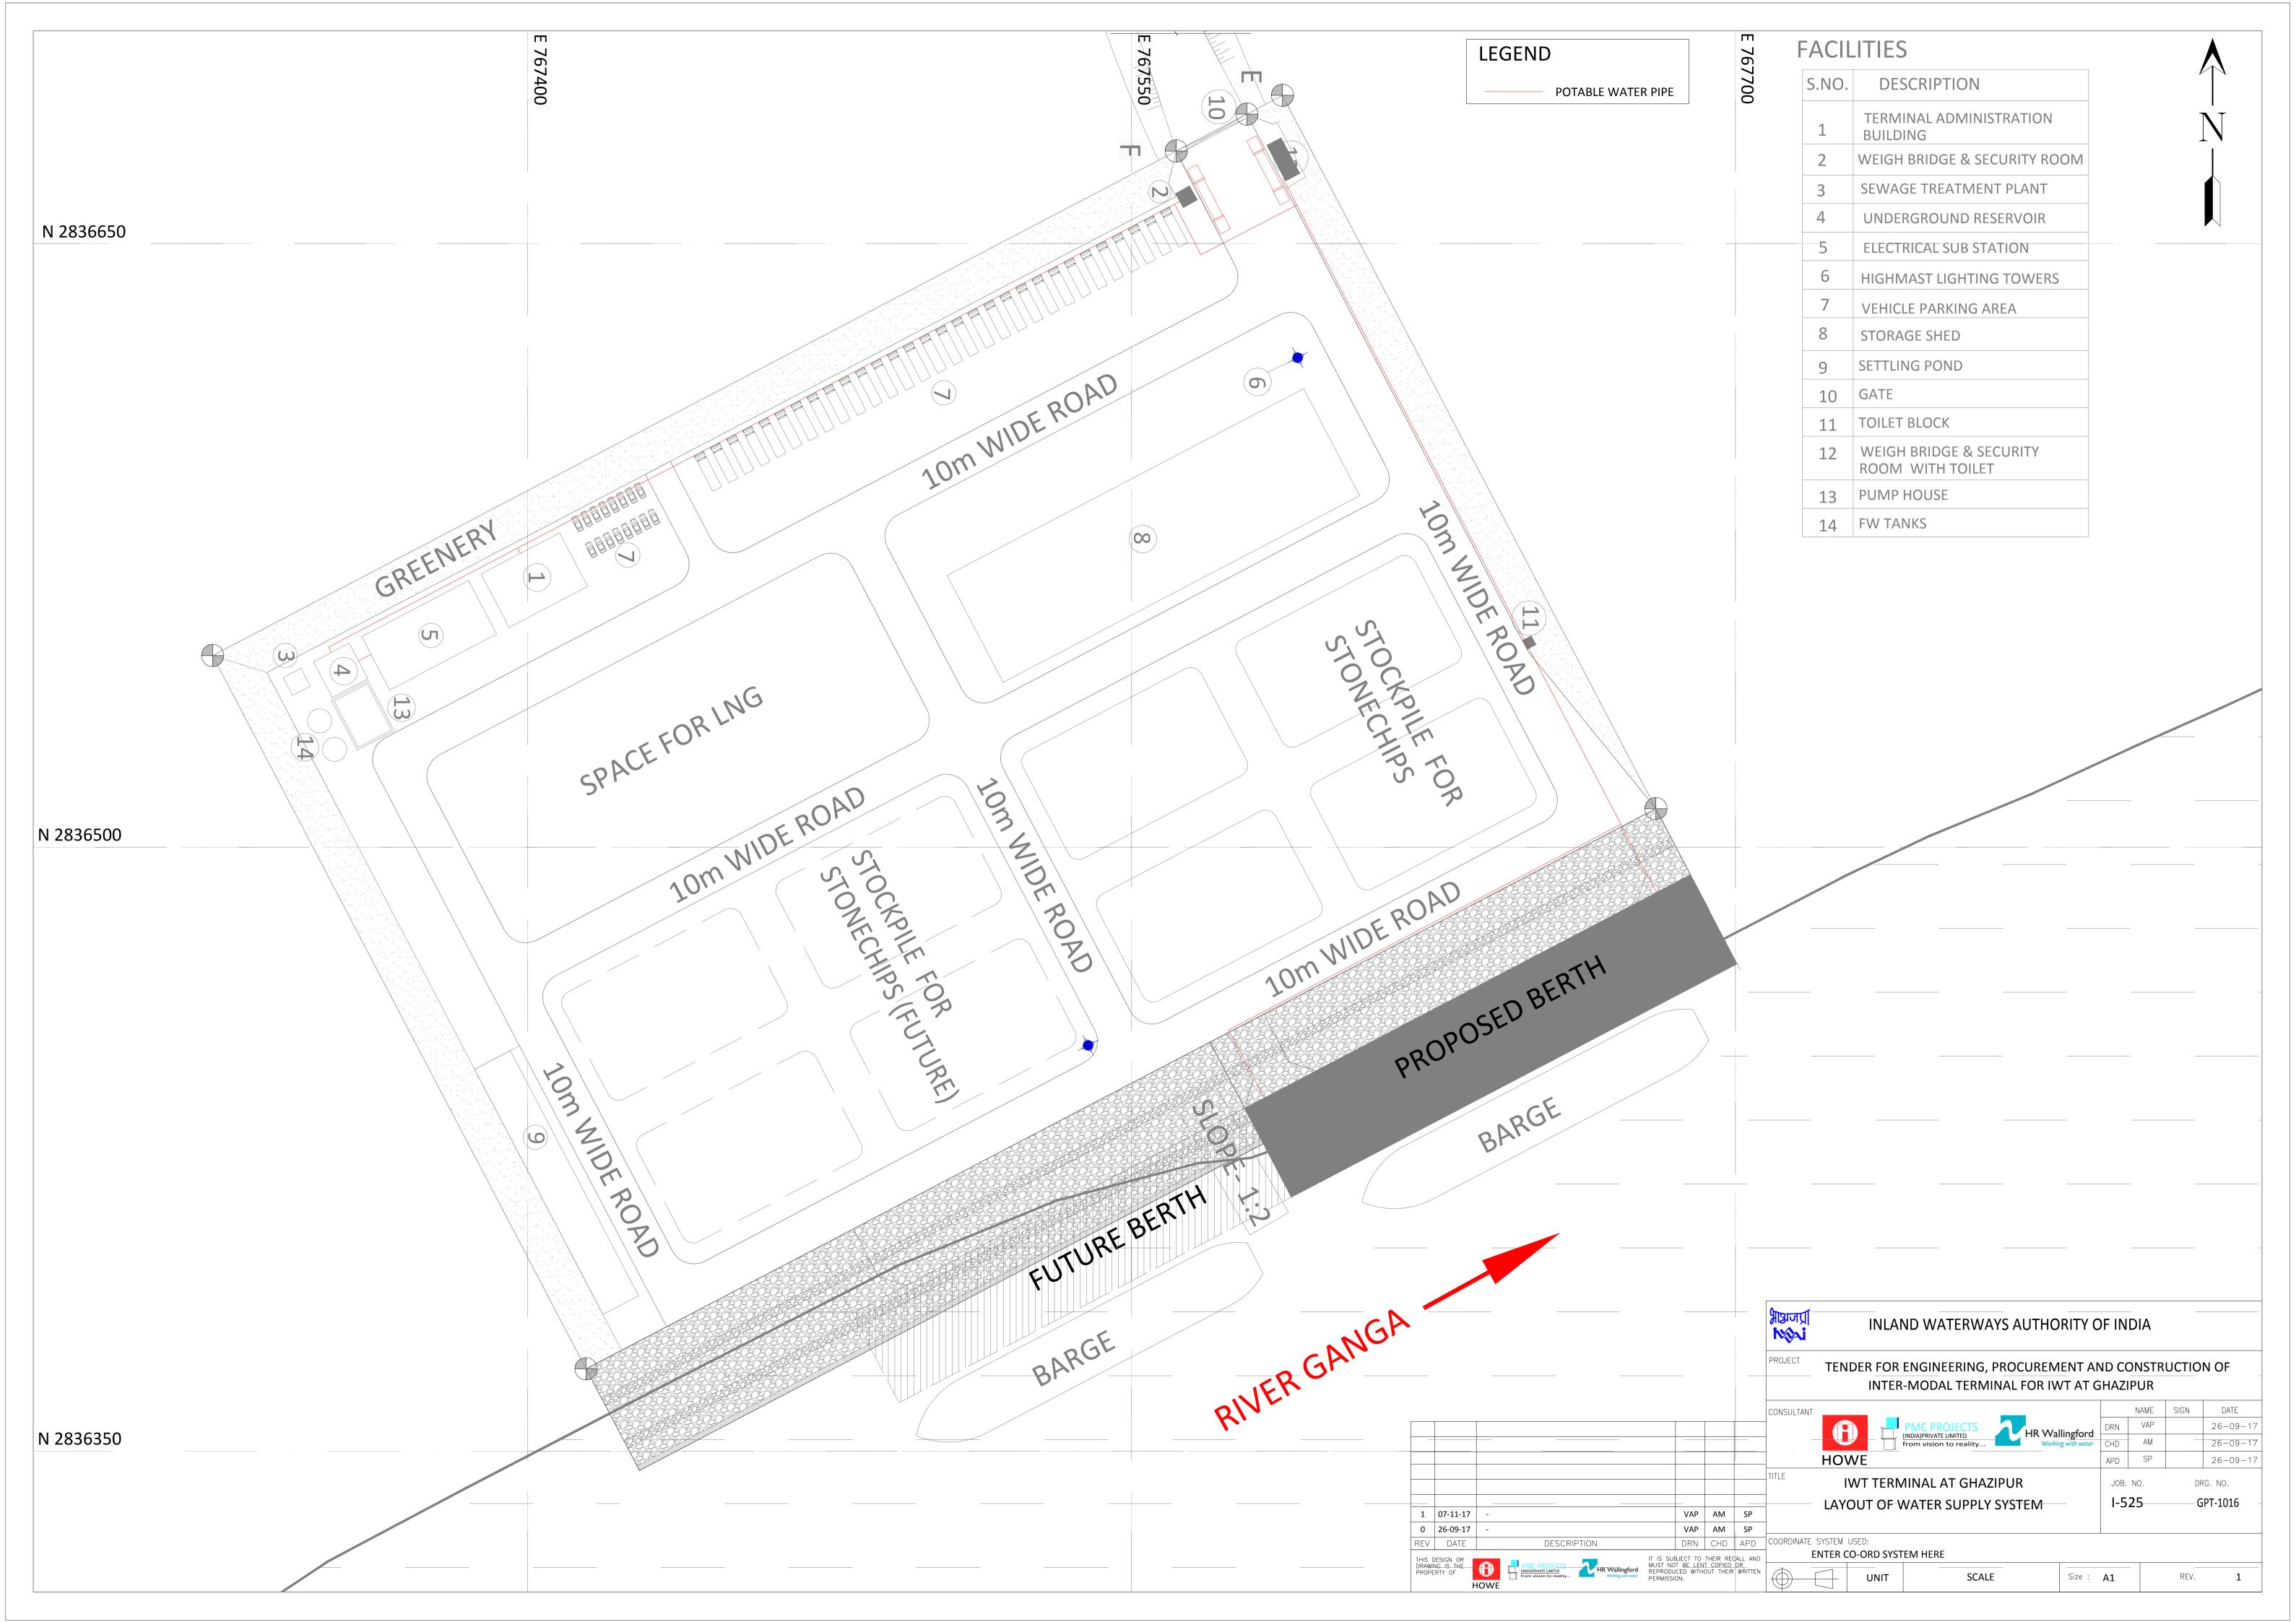

| I-525 GHAZIPUR TERMINAL - TENDER DRAWING LIST |                           |                                                                                 |
|-----------------------------------------------|---------------------------|---------------------------------------------------------------------------------|
| S. NO.                                        | DWG. NO.                  | TITLE                                                                           |
| 1                                             | I-525/GPT/1001            | LAYOUT PLAN OF TERMINAL FACILITIES                                              |
| 2                                             | I-525/GPT/1002            | TOPOGRAPHIC SURVEY                                                              |
| 3                                             | I-525/GPT/1003            | HYDROGRAPHIC SURVEY                                                             |
| 4                                             | I-525/GPT/1004            | LOCATION PLAN OF BOREHOLES                                                      |
| 5                                             | I-525/GPT/1005            | GENERAL ARRANGEMENT OF JETTY & APPROACH TRESTLE                                 |
| 6                                             | I-525/GPT/1006            | CROSS SECTIONS OF JETTY & APPROACH TRESTLE                                      |
| 7                                             | I-525/GPT/1007            | TYPICAL DETAIL OF SHORE PROTECTION WORK                                         |
| 8                                             | I-525/GPT/1008            | TYPICAL LAYOUT OF TERMINAL ADMINISTRATION BUILDING                              |
| 9                                             | I-525/GPT/1009            | ELEVATIONS OF TERMINAL ADMINISTRATION BUILDING                                  |
| 10                                            | I-525/GPT/1010            | LAYOUT & ELEVATIONS OF WEIGH BRIDGE CONTROL CABIN & SECURITY OFFICE             |
| 11                                            | I-525/GPT/1011            | LAYOUT & ELEVATIONS OF WEIGH BRIDGE CONTROL CABIN & SECURITY OFFICE WITH TOILET |
| 12                                            | I-525/GPT/1012            | SUB STATION EQUIPMENT LAYOUT                                                    |
| 13                                            | I-525/GPT/1013            | TYPICAL LAYOUT & ELEVATION OF TOILET BLOCK                                      |
| 14                                            | I-525/GPT/1014            | LAYOUT & ELEVATIONS OF COVERED STORAGE SHED                                     |
| 15                                            | I-525/GPT/1015            | LAYOUT & TYPICAL CROSS SECTIONS OF INTERNAL ROADS                               |
| 16                                            | I-525/GPT/1016            | LAYOUT OF WATER SUPPLY SYSTEM                                                   |
| 17                                            | I-525/GPT/1017            | LAYOUT OF STORM WATER DRAINAGE SYSTEM                                           |
| 18                                            | I-525/GPT/1018            | TYPICAL DETAILS OF GATE COMPLEX                                                 |
| 19                                            | I-525/GPT/1019            | DETAIL OF BOUNDARY WALL WITH FENCING                                            |
| 20                                            | I-525/GPT/1020            | POWER SINGLE LINE DIAGRAM                                                       |
| 21                                            | I-525/GPT/1021            | HIGH MAST & CABLE ROUTE                                                         |
| 22                                            | I-525/GPT/1022            | LAYOUT OF FIRE FIGHTING SYSTEM                                                  |
| 23                                            | I-525/GPT/1023            | DREDGING AREA                                                                   |
| 24                                            | I-525/GPT/1024 (SHEET -1) | BERTHING APPURTENANCES DETAILS                                                  |
| 25                                            | I-525/GPT/1024 (SHEET -2) | BERTHING APPURTENANCES DETAILS                                                  |
| 26                                            | I-525/GPT/1025            | CONSTRUCTION METHODOLOGY PLAN & CROSS SECTION                                   |
| 27                                            | I-525/GPT/1026            | LAYOUT AND DETAILS OF END BUFFER, JACKING PLATE & STORM ANCHORE                 |